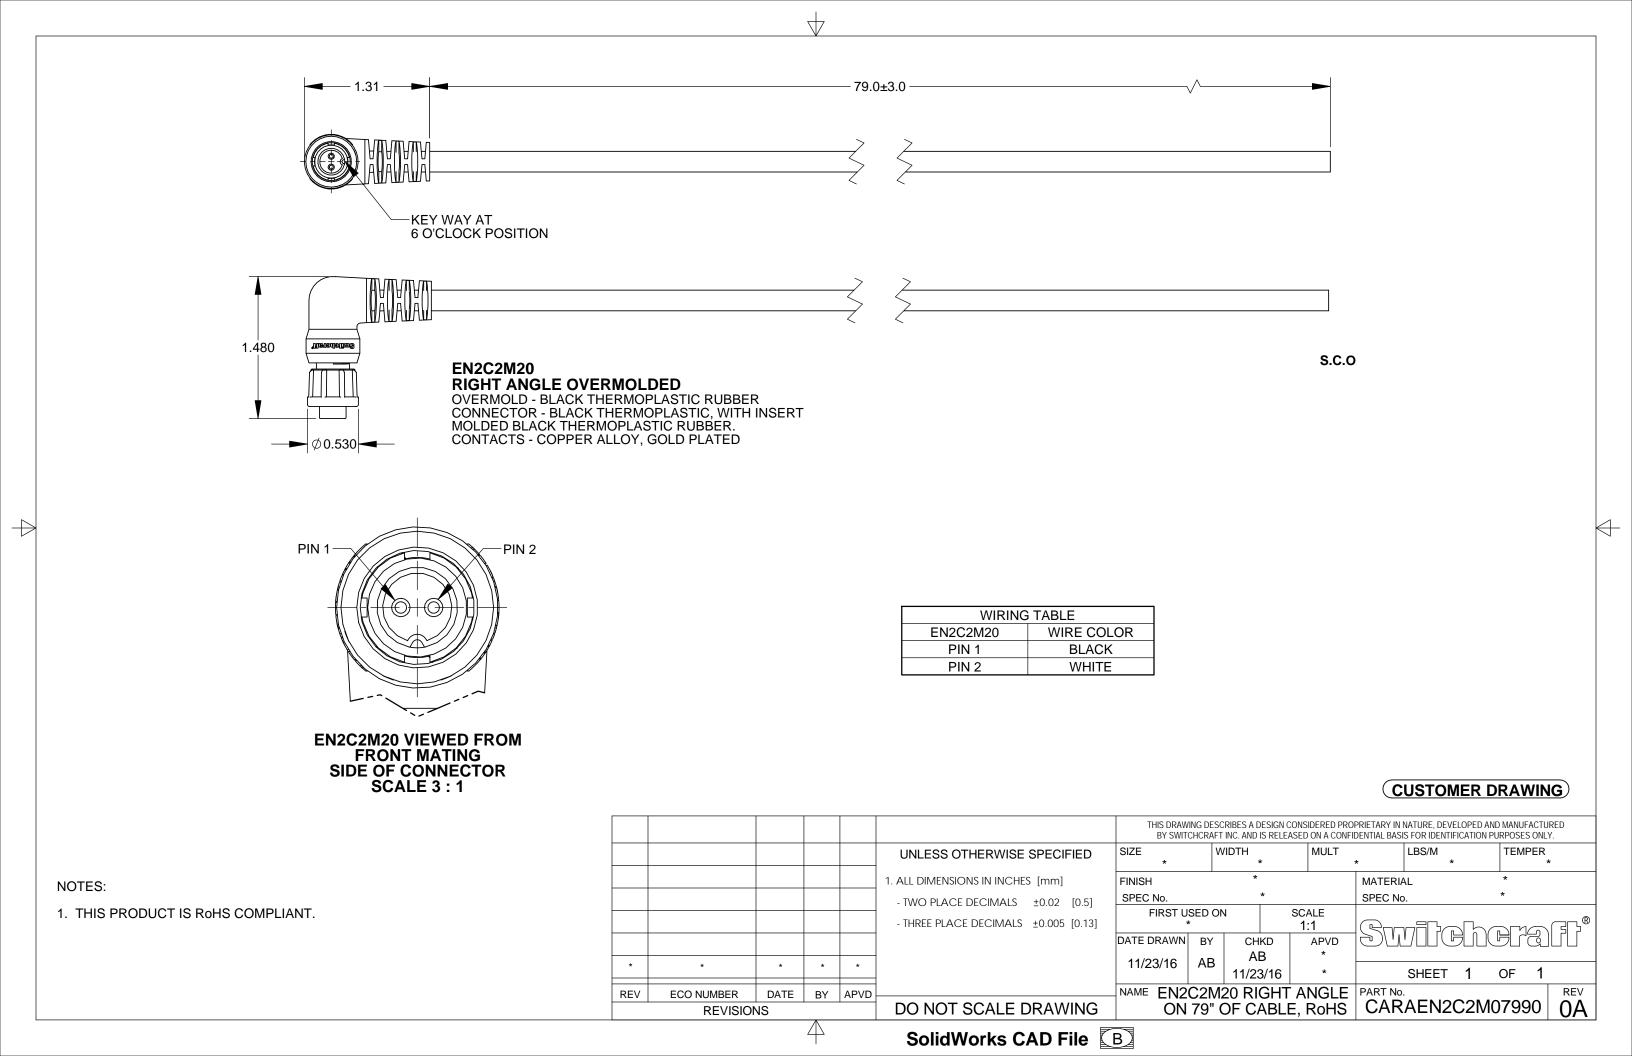

## **X-ON Electronics**

Largest Supplier of Electrical and Electronic Components

Click to view similar products for Specialised Cables category:

Click to view products by Switchcraft manufacturer:

Other Similar products are found below:

603PT6 603SS6L 604PT6 604SS6 706000D02F200 910640 1200740077 1200740114 AC172 ACL-SSI-4 R88ACAKA0015SRE

R88ACAWL005SDE R88ACRGD0R3C 1300150047 1300660036 1302262116 1300150149 1300220020 1300220104 1300220119

1301240492 1301810221 1365323-1 1613055 176P12 1971465-2 20240400003 20240400013 2085828-1 20886510030 2-22733-8 22733-8 CB-5PSBC-RS CB-704EC-RS CB-BATACC-RS CB-JST3PSW-RS CB-M12COM-R10 25AC84 25AK84X 25AU25 25FN82 3011-03

AC118 ACL-HHS-1M(CAT5E) SSL009PC2DC012N FC2A-KC6C 2085828-2 20886510150 CCS-FCB-5 CCSFCBF2