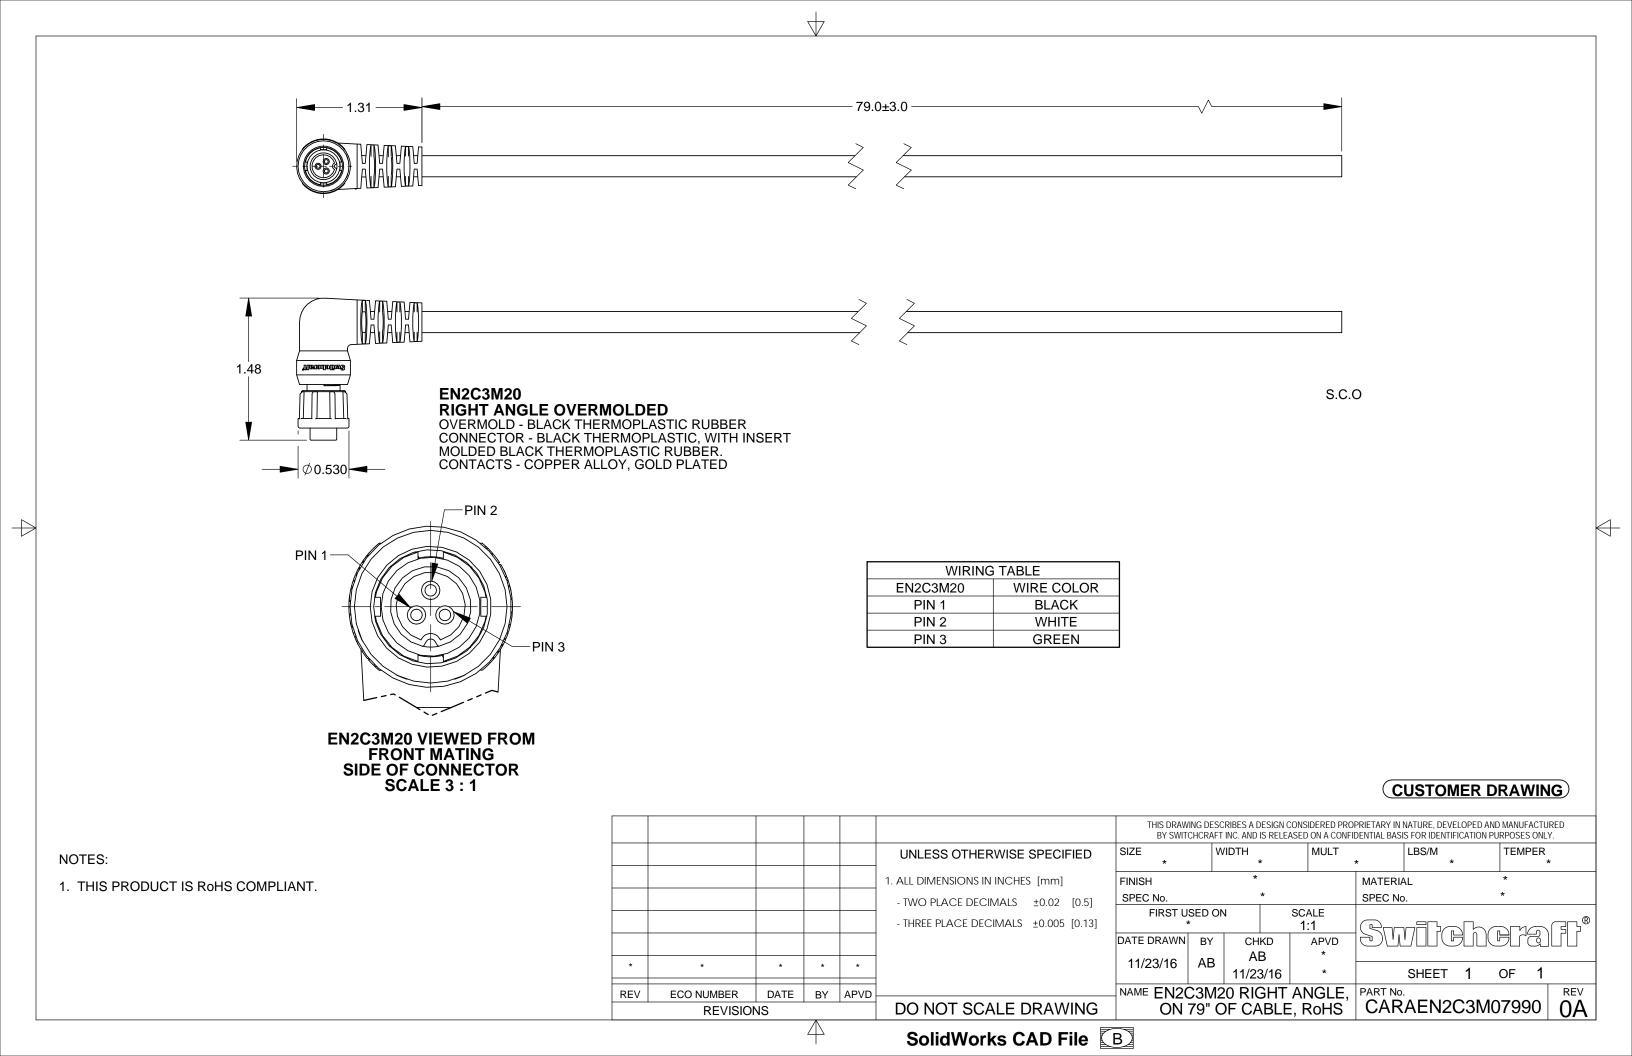

## **X-ON Electronics**

Largest Supplier of Electrical and Electronic Components

Click to view similar products for Specialised Cables category:

Click to view products by Switchcraft manufacturer:

Other Similar products are found below:

603PT6 603SS6L 604PT6 604SS6 706000D02F200 910640 1200740077 1200740114 AC172 ACL-SSI-4 R88ACAKA0015SRE

R88ACAWL005SDE R88ACRGD0R3C 1300150047 1300660036 1302262116 1300150149 1300220020 1300220104 1300220119

1301240492 1301810221 1365323-1 1613055 176P12 1971465-2 20240400003 20240400013 2085828-1 20886510030 2-22733-8 22733-8 CB-5PSBC-RS CB-704EC-RS CB-BATACC-RS CB-JST3PSW-RS CB-M12COM-R10 25AC84 25AK84X 25AU25 25FN82 3011-03

AC118 ACL-HHS-1M(CAT5E) SSL009PC2DC012N FC2A-KC6C 2085828-2 20886510150 CCS-FCB-5 CCSFCBF2