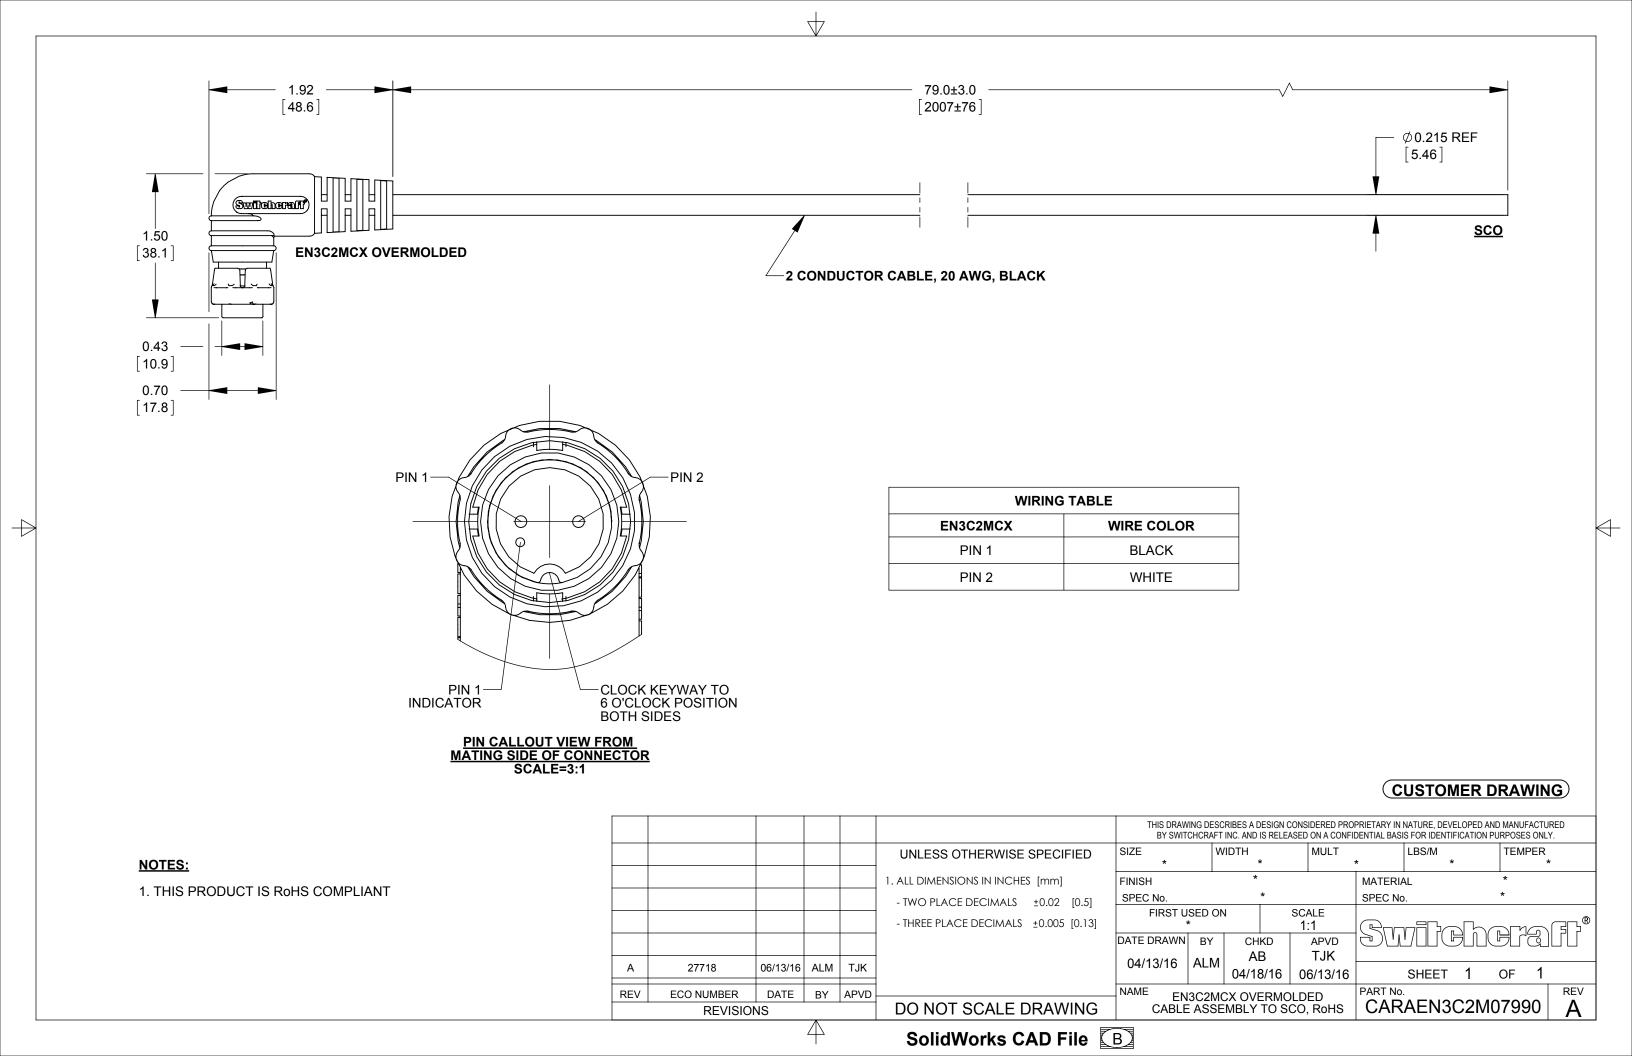

## **X-ON Electronics**

Largest Supplier of Electrical and Electronic Components

Click to view similar products for Specialised Cables category:

Click to view products by SWITCHCRAFT manufacturer:

Other Similar products are found below:

603PT6 603SS6L 604PT6 604SS6 706000D02F200 910640 1200740077 1200740114 AC172 ACL-SSI-4 R88ACAKA0015SRE

R88ACAWL005SDE R88ACRGD0R3C 1300150047 1300660036 1302262116 1300150149 1300220020 1300220104 1300220119

1301240492 1301810221 1365323-1 1613055 176P12 1971465-2 20240400003 20240400013 2085828-1 20886510030 2-22733-8 22733-8 CB-5PSBC-RS CB-704EC-RS CB-BATACC-RS CB-JST3PSW-RS CB-M12COM-R10 25AC84 25AK84X 25AU25 25FN82 3011-03

AC118 ACL-HHS-1M(CAT5E) SSL009PC2DC012N FC2A-KC6C 2085828-2 20886510150 CCS-FCB-5 CCSFCBF2