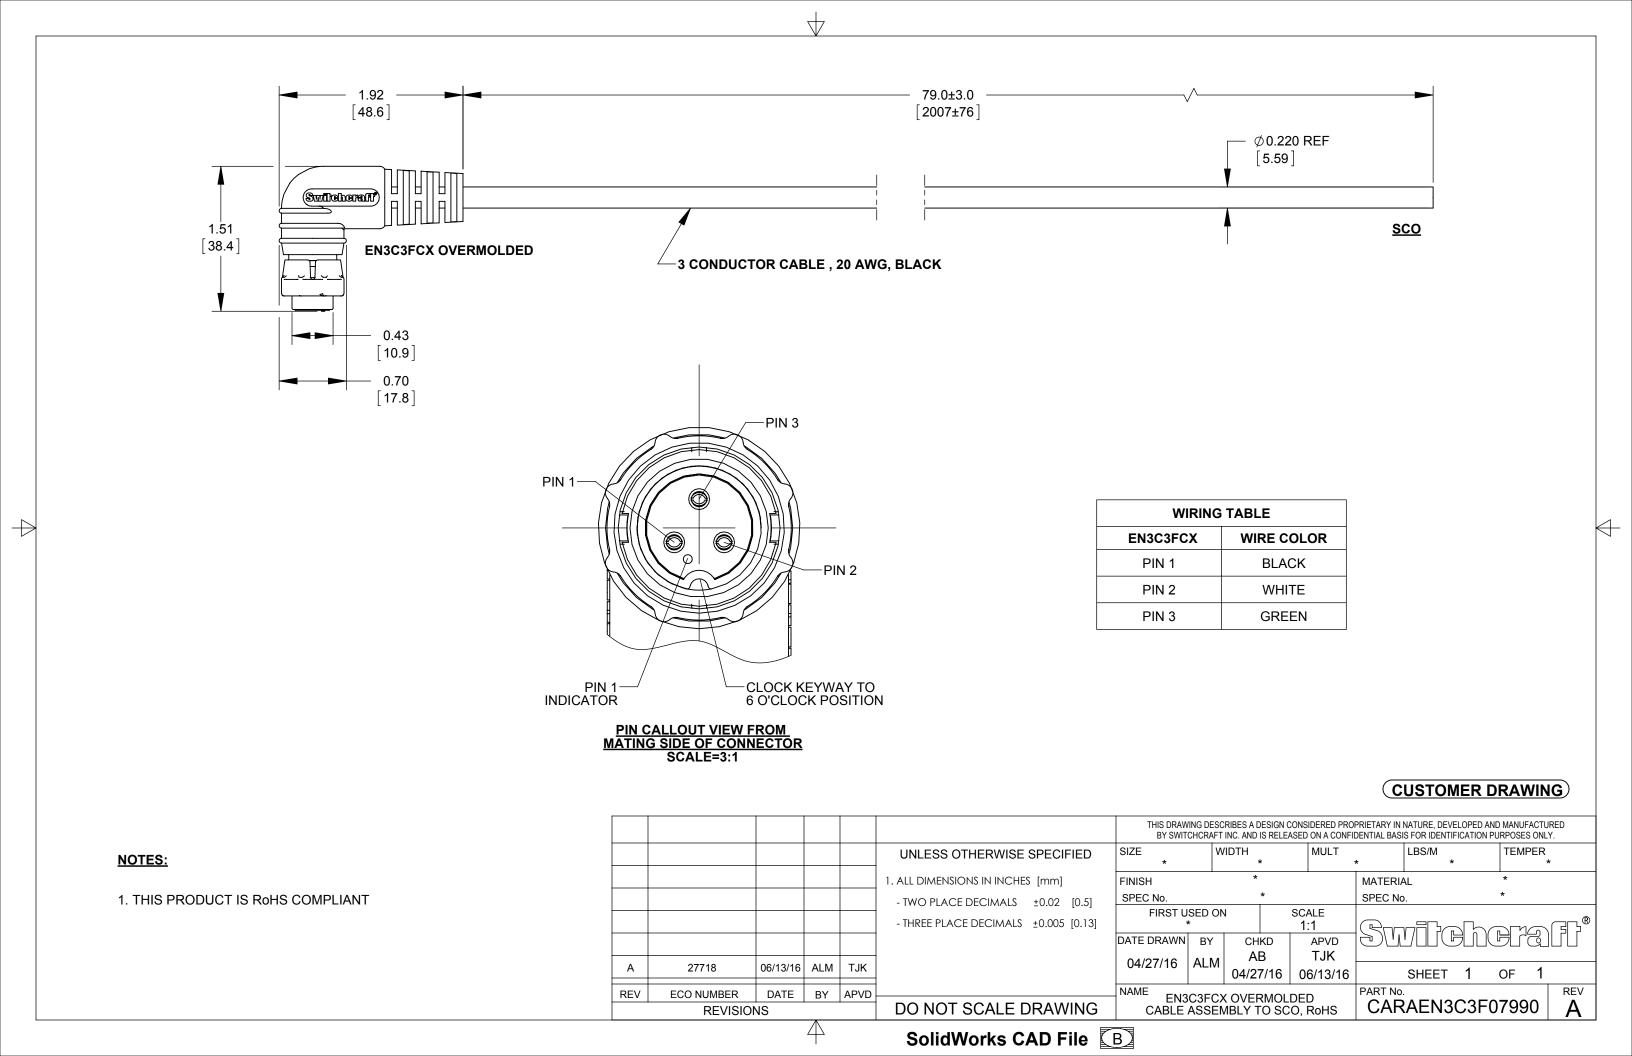

## **X-ON Electronics**

Largest Supplier of Electrical and Electronic Components

Click to view similar products for Specialised Cables category:

Click to view products by SWITCHCRAFT manufacturer:

Other Similar products are found below:

603PT6 603SS6L 604PT6 604SS6 706000D02F200 910640 1200740077 1200740114 AC172 ACL-SSI-4 R88ACAKA0015SRE

R88ACAWL005SDE R88ACRGD0R3C 1300150047 1300660036 1302262116 1300150149 1300220020 1300220104 1300220119

1301240492 1301810221 1365323-1 1613055 176P12 1971465-2 20240400003 20240400013 2085828-1 20886510030 2-22733-8 22733-8 CB-5PSBC-RS CB-704EC-RS CB-BATACC-RS CB-JST3PSW-RS CB-M12COM-R10 25AC84 25AK84X 25AU25 25FN82 3011-03

AC118 ACL-HHS-1M(CAT5E) SSL009PC2DC012N FC2A-KC6C 2085828-2 20886510150 CCS-FCB-5 CCSFCBF2