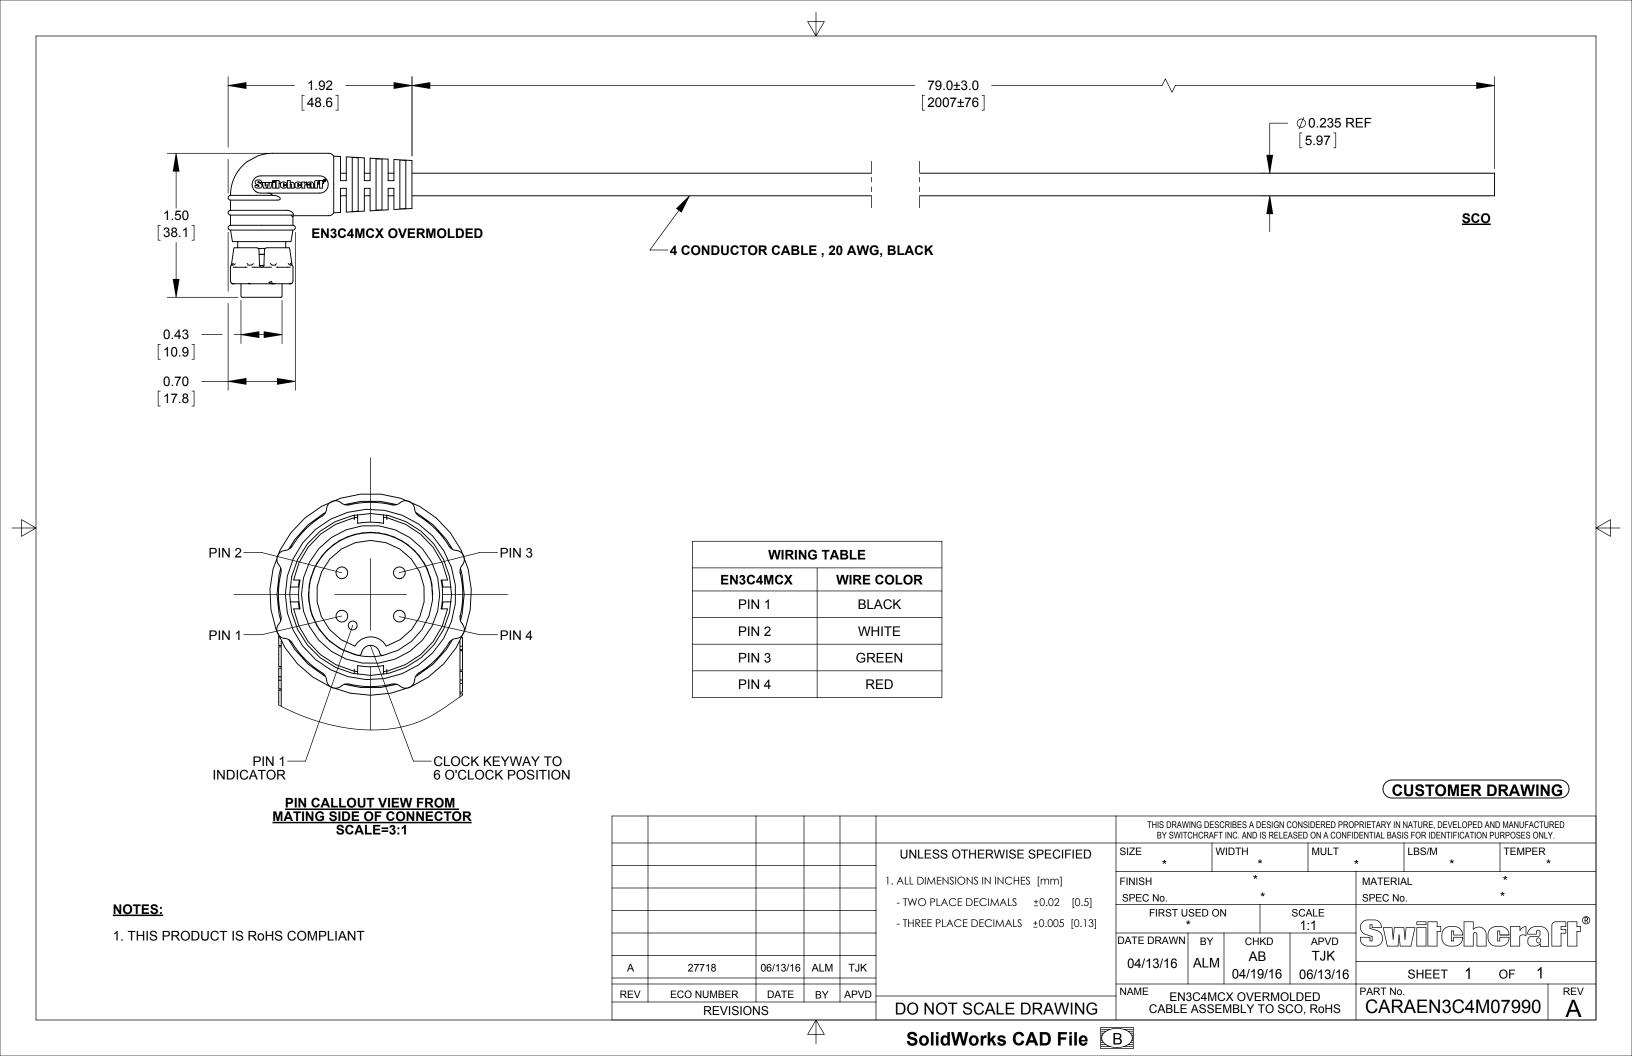

## **X-ON Electronics**

Largest Supplier of Electrical and Electronic Components

Click to view similar products for Specialised Cables category:

Click to view products by SWITCHCRAFT manufacturer:

Other Similar products are found below:

603PT6 603SS6L 604PT6 604SS6 706000D02F200 910640 1200740077 1200740114 AC172 ACL-SSI-4 R88ACAKA0015SRE

R88ACAWL005SDE R88ACRGD0R3C 1300150047 1300660036 1302262116 1300150149 1300220020 1300220104 1300220119

1301240492 1301810221 1365323-1 1613055 176P12 1971465-2 20240400003 20240400013 2085828-1 20886510030 2-22733-8 22733-8 CB-5PSBC-RS CB-704EC-RS CB-BATACC-RS CB-JST3PSW-RS CB-M12COM-R10 25AC84 25AK84X 25AU25 25FN82 3011-03

AC118 ACL-HHS-1M(CAT5E) SSL009PC2DC012N FC2A-KC6C 2085828-2 20886510150 CCS-FCB-5 CCSFCBF2