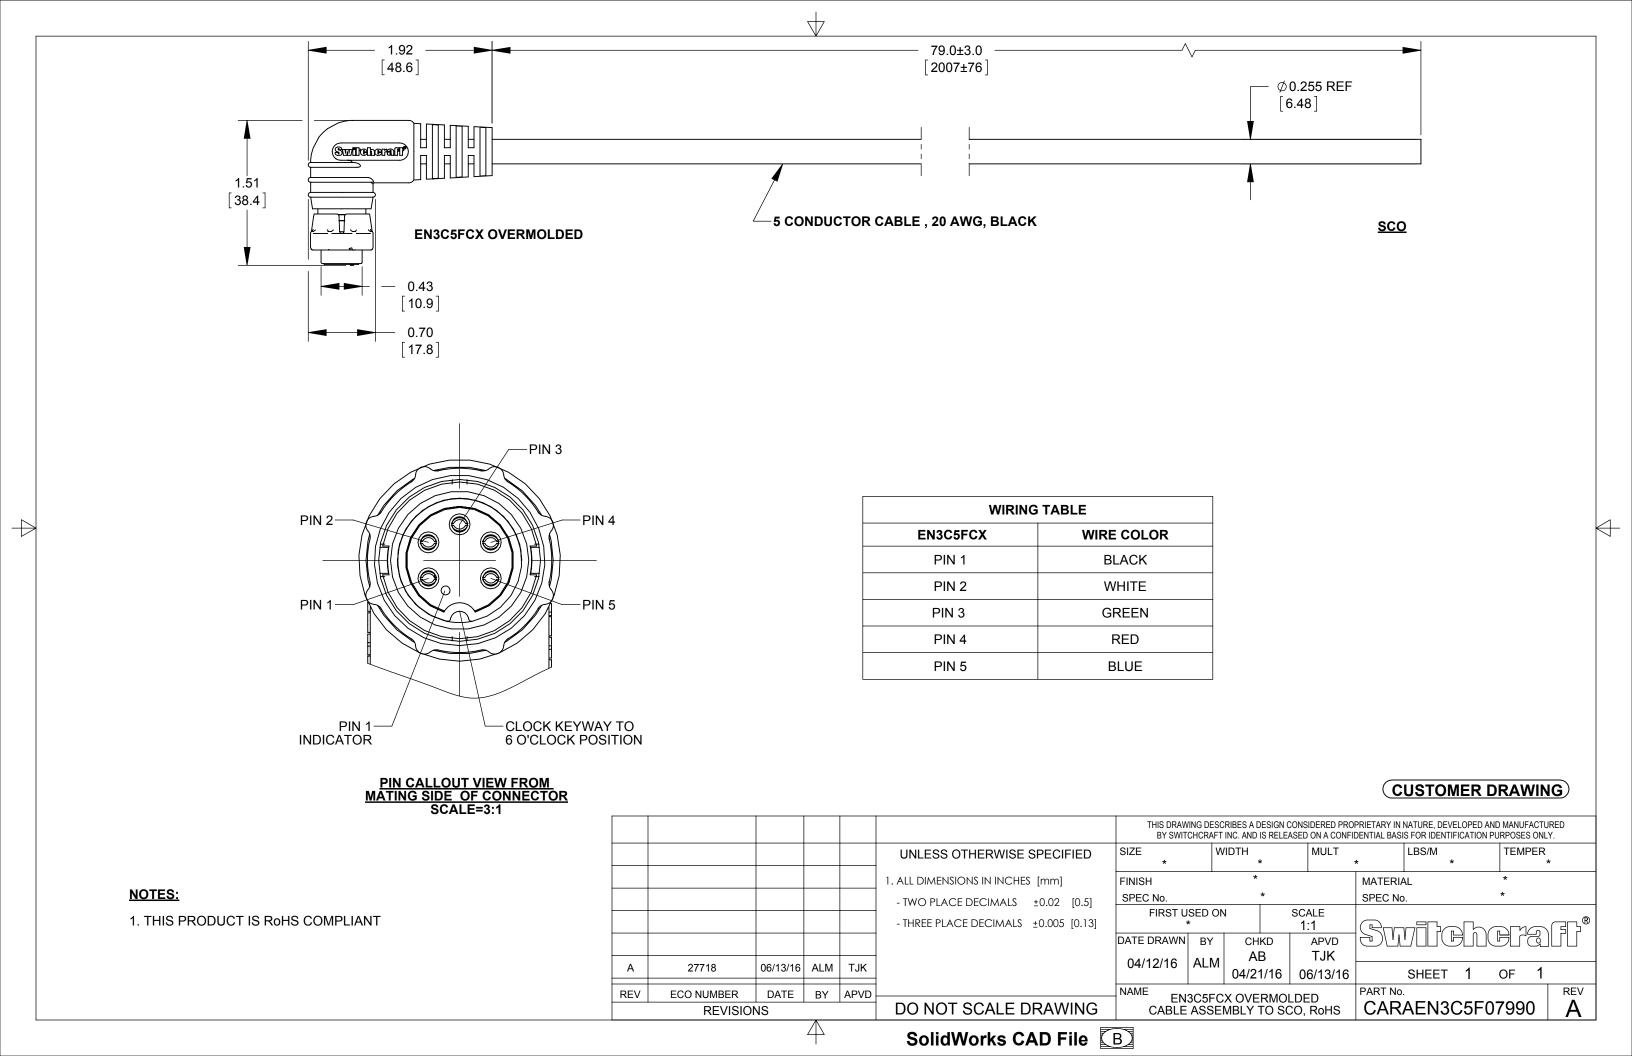

## **X-ON Electronics**

Largest Supplier of Electrical and Electronic Components

Click to view similar products for Specialised Cables category:

Click to view products by Switchcraft manufacturer:

Other Similar products are found below:

603PT6 603SS6L 604PT6 604SS6 706000D02F200 910640 1200740077 1200740114 AC172 ACL-SSI-4 R88ACAKA0015SRE

R88ACAWL005SDE R88ACRGD0R3C 1300150047 1300660036 1302262116 1300150149 1300220020 1300220104 1300220119

1301240492 1301810221 1365323-1 1613055 176P12 1971465-2 20240400003 20240400013 2085828-1 20886510030 2-22733-8 22733-8 CB-5PSBC-RS CB-704EC-RS CB-BATACC-RS CB-JST3PSW-RS CB-M12COM-R10 25AC84 25AK84X 25AU25 25FN82 3011-03

AC118 ACL-HHS-1M(CAT5E) SSL009PC2DC012N FC2A-KC6C 2085828-2 20886510150 CCS-FCB-5 CCSFCBF2