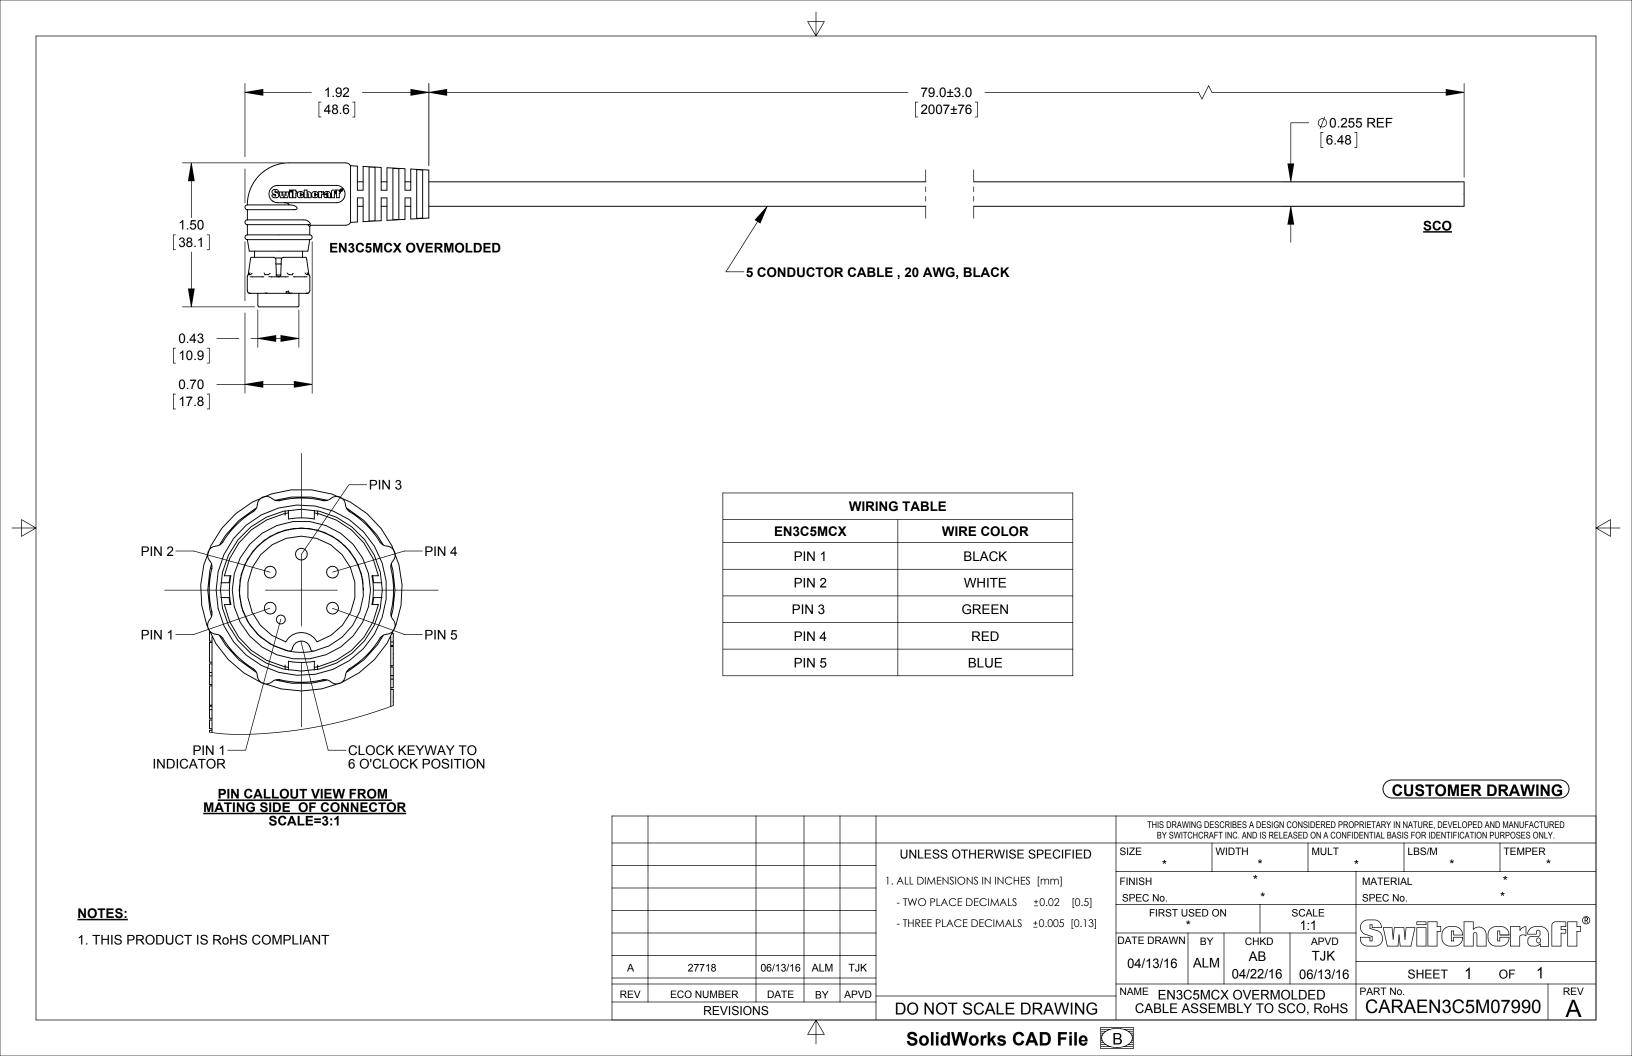

## **X-ON Electronics**

Largest Supplier of Electrical and Electronic Components

Click to view similar products for Specialised Cables category:

Click to view products by SWITCHCRAFT manufacturer:

Other Similar products are found below:

603PT6 603SS6L 604PT6 604SS6 706000D02F200 910640 1200740077 1200740114 AC172 ACL-SSI-4 R88ACAKA0015SRE

R88ACAWL005SDE R88ACRGD0R3C 1300150047 1300660036 1302262116 1300150149 1300220020 1300220104 1300220119

1301240492 1301810221 1365323-1 1613055 176P12 1971465-2 20240400003 20240400013 2085828-1 20886510030 2-22733-8 22733-8 CB-5PSBC-RS CB-704EC-RS CB-BATACC-RS CB-JST3PSW-RS CB-M12COM-R10 25AC84 25AK84X 25AU25 25FN82 3011-03

AC118 ACL-HHS-1M(CAT5E) SSL009PC2DC012N FC2A-KC6C 2085828-2 20886510150 CCS-FCB-5 CCSFCBF2