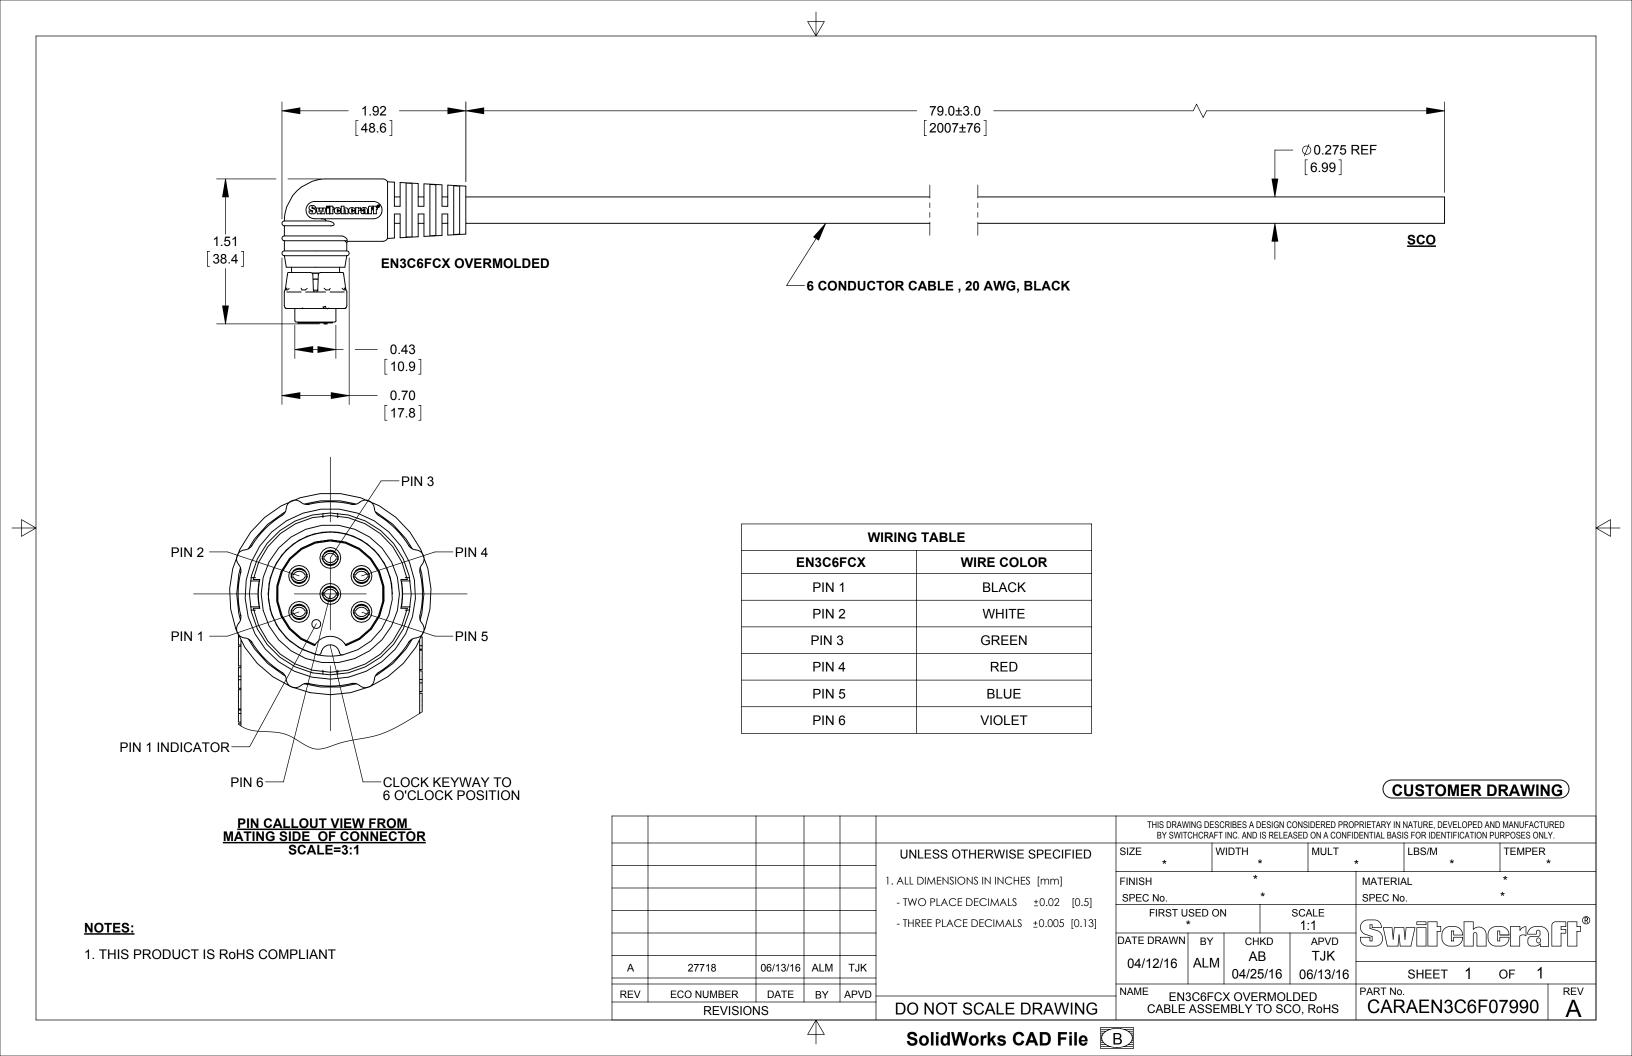

## **X-ON Electronics**

Largest Supplier of Electrical and Electronic Components

Click to view similar products for Specialised Cables category:

Click to view products by SWITCHCRAFT manufacturer:

Other Similar products are found below:

603PT6 603SS6L 604PT6 604SS6 706000D02F200 910640 1200740077 1200740114 AC172 ACL-SSI-4 R88ACAKA0015SRE

R88ACAWL005SDE R88ACRGD0R3C 1300150047 1300660036 1302262116 1300150149 1300220020 1300220104 1300220119

1301240492 1301810221 1365323-1 1613055 176P12 1971465-2 20240400003 20240400013 2085828-1 20886510030 2-22733-8 22733-8 CB-5PSBC-RS CB-704EC-RS CB-BATACC-RS CB-JST3PSW-RS CB-M12COM-R10 25AC84 25AK84X 25AU25 25FN82 3011-03

AC118 ACL-HHS-1M(CAT5E) SSL009PC2DC012N FC2A-KC6C 2085828-2 20886510150 CCS-FCB-5 CCSFCBF2