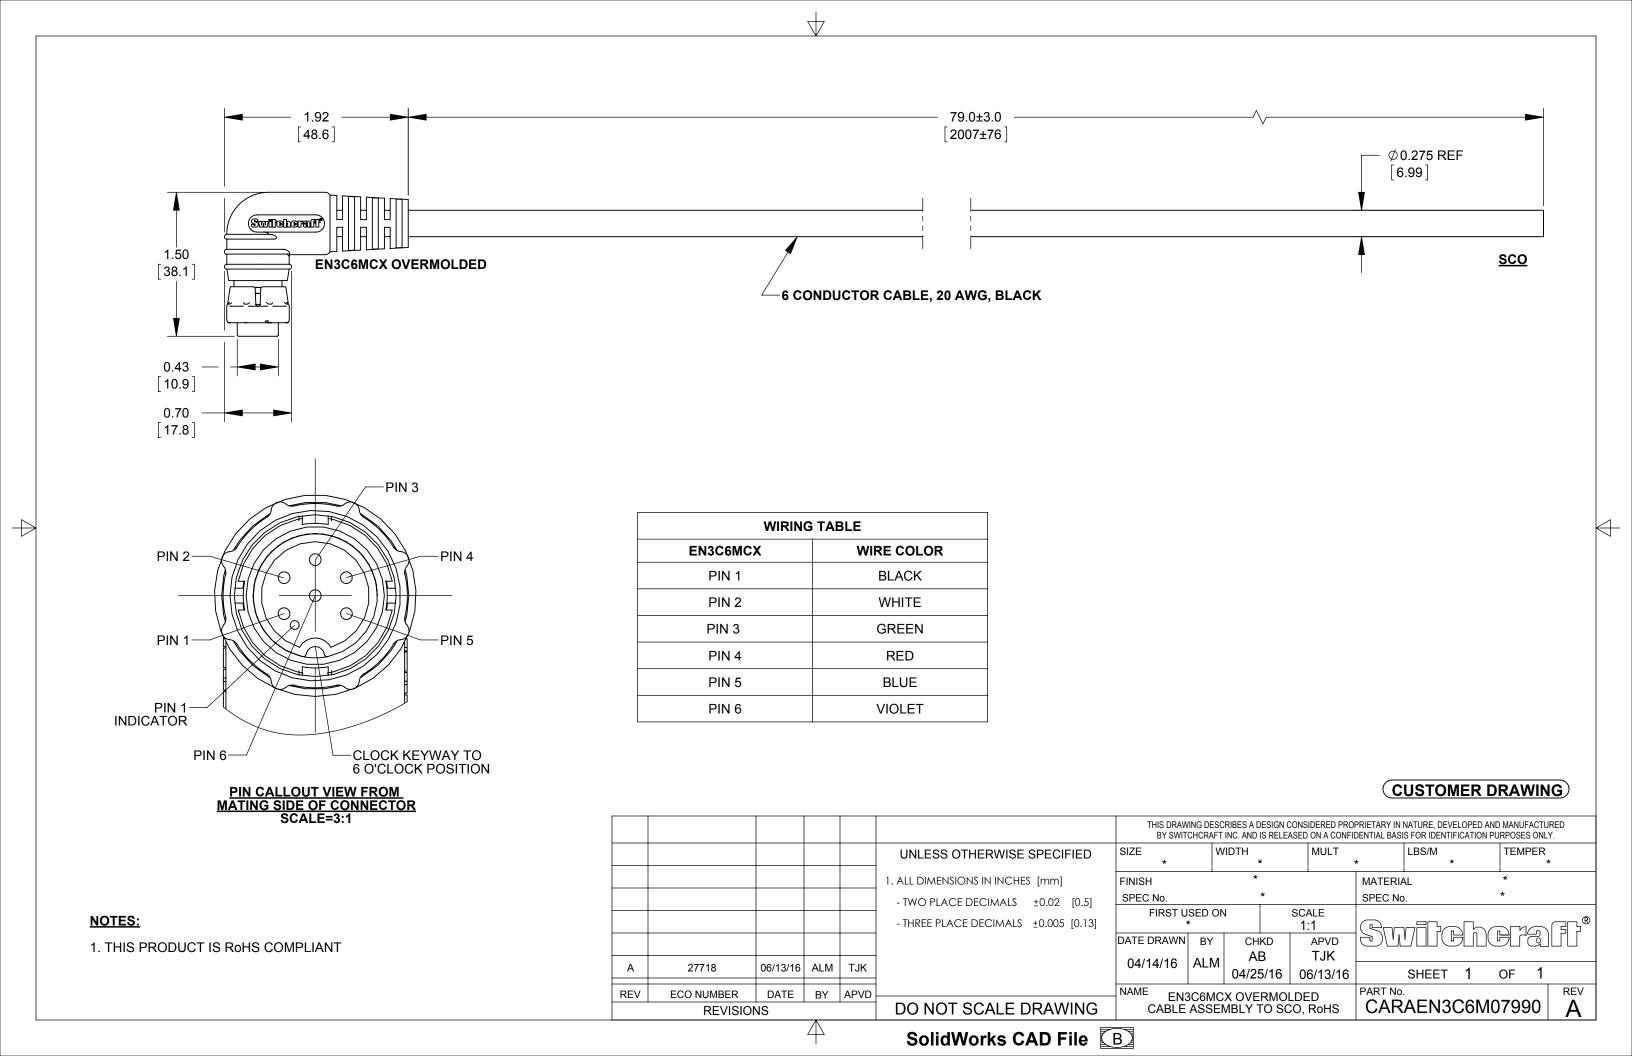

## **X-ON Electronics**

Largest Supplier of Electrical and Electronic Components

Click to view similar products for Specialised Cables category:

Click to view products by SWITCHCRAFT manufacturer:

Other Similar products are found below:

603PT6 603SS6L 604PT6 604SS6 706000D02F200 910640 1200740077 1200740114 AC172 ACL-SSI-4 R88ACAKA0015SRE

R88ACAWL005SDE R88ACRGD0R3C 1300150047 1300660036 1302262116 1300150149 1300220020 1300220104 1300220119

1301240492 1301810221 1365323-1 1613055 176P12 1971465-2 20240400003 20240400013 2085828-1 20886510030 2-22733-8 22733-8 CB-5PSBC-RS CB-704EC-RS CB-BATACC-RS CB-JST3PSW-RS CB-M12COM-R10 25AC84 25AK84X 25AU25 25FN82 3011-03

AC118 ACL-HHS-1M(CAT5E) SSL009PC2DC012N FC2A-KC6C 2085828-2 20886510150 CCS-FCB-5 CCSFCBF2