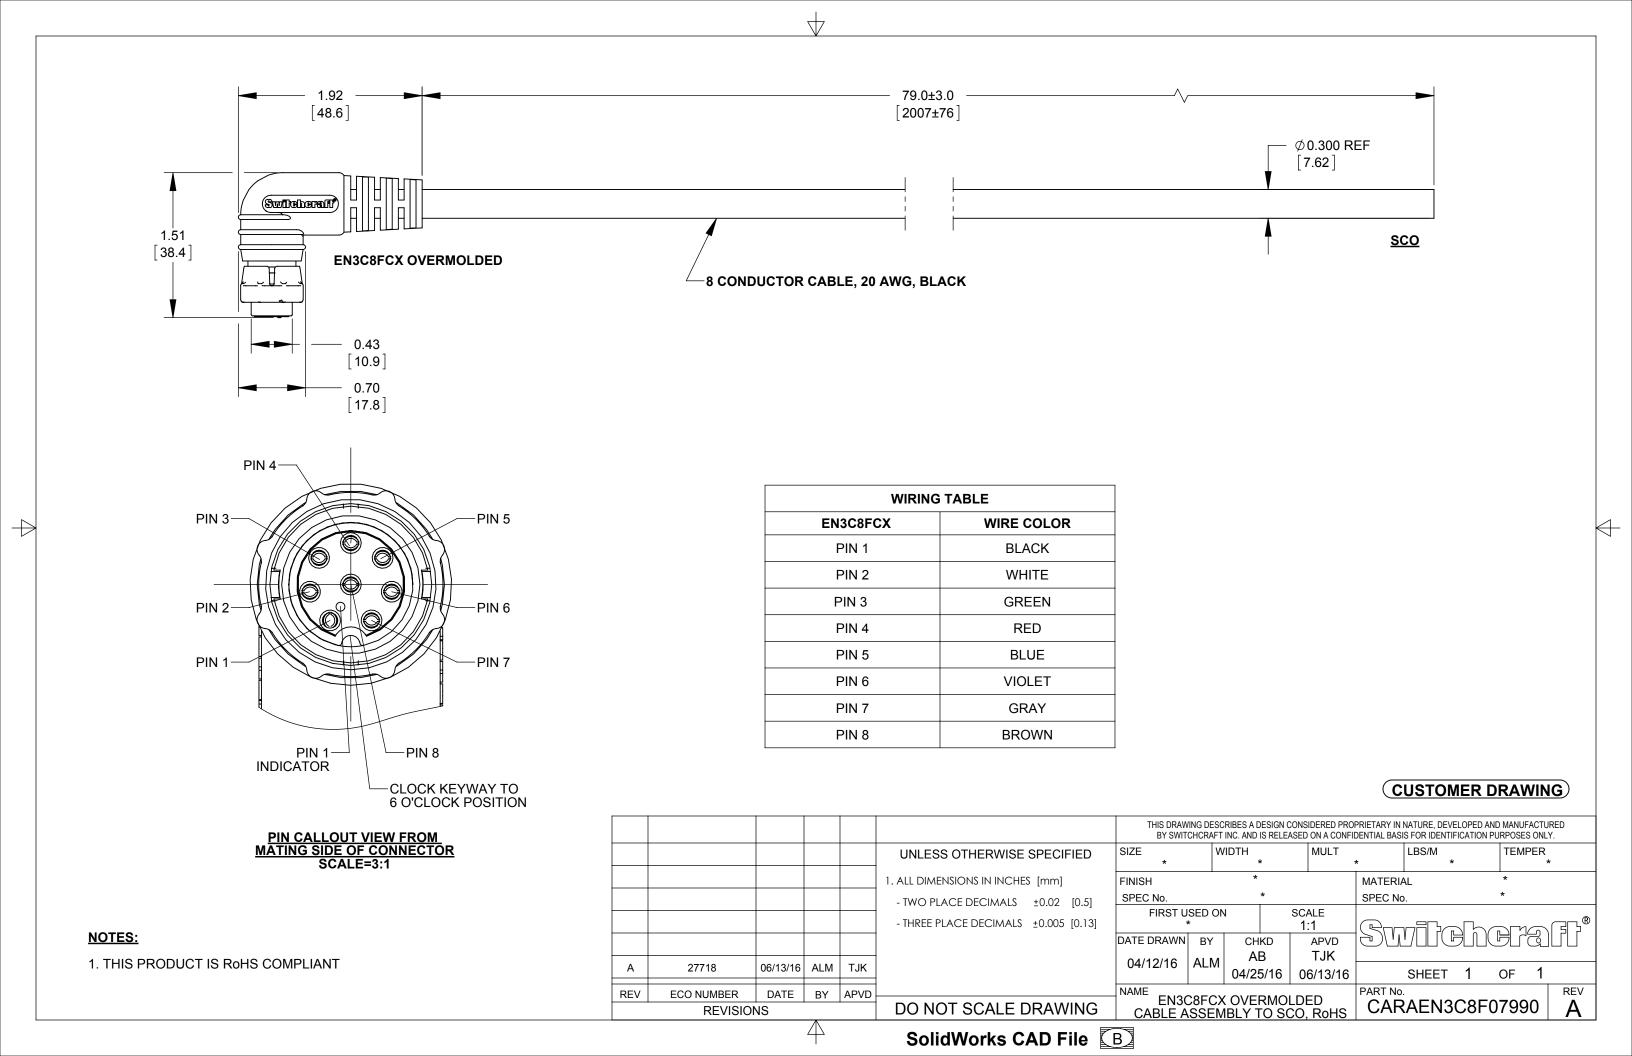

## **X-ON Electronics**

Largest Supplier of Electrical and Electronic Components

Click to view similar products for Specialised Cables category:

Click to view products by Switchcraft manufacturer:

Other Similar products are found below:

603PT6 603SS6L 604PT6 604SS6 706000D02F200 910640 1200740077 1200740114 AC172 ACL-SSI-4 R88ACAKA0015SRE

R88ACAWL005SDE R88ACRGD0R3C 1300150047 1300660036 1302262116 1300150149 1300220020 1300220104 1300220119

1301240492 1301810221 1365323-1 1613055 176P12 1971465-2 20240400003 20240400013 2085828-1 20886510030 2-22733-8 22733-8 CB-5PSBC-RS CB-704EC-RS CB-BATACC-RS CB-JST3PSW-RS CB-M12COM-R10 25AC84 25AK84X 25AU25 25FN82 3011-03

AC118 ACL-HHS-1M(CAT5E) SSL009PC2DC012N FC2A-KC6C 2085828-2 20886510150 CCS-FCB-5 CCSFCBF2