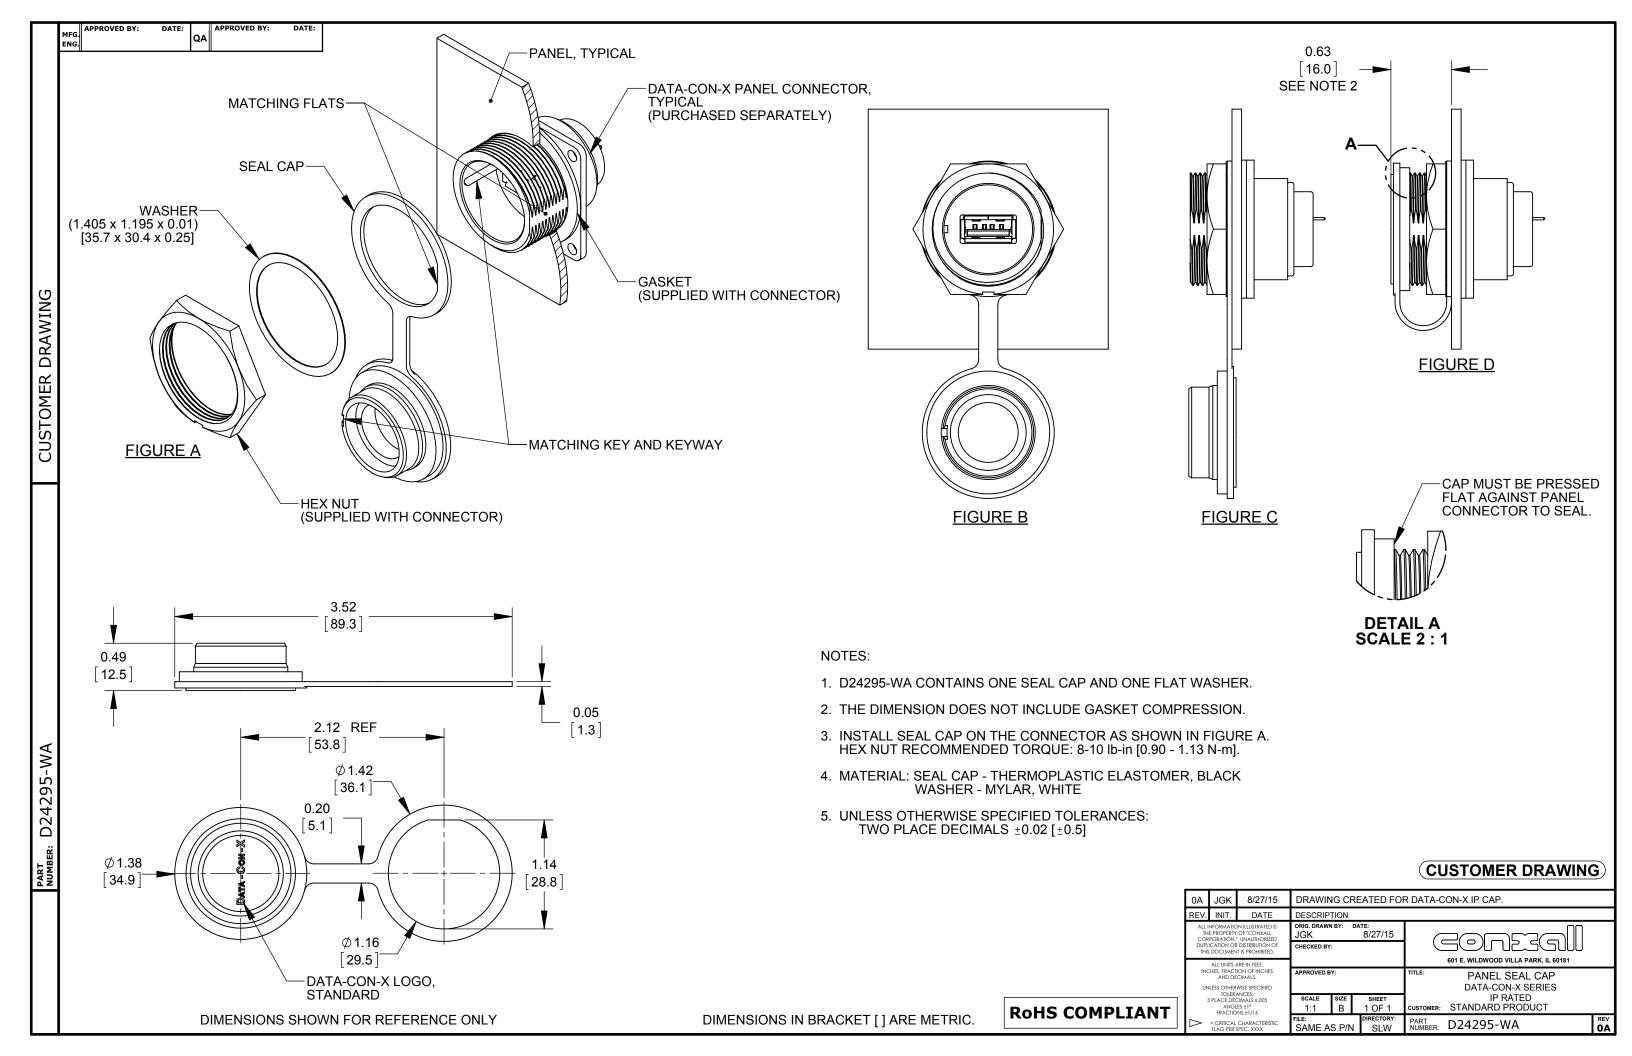

## **X-ON Electronics**

Largest Supplier of Electrical and Electronic Components

Click to view similar products for Modular Connectors / Ethernet Connectors category:

Click to view products by SWITCHCRAFT manufacturer:

Other Similar products are found below :

8949-H88/06BLKA/SN 74441-0010/BKN MP1010RX-1000 MP44RX-1000 PHP-6P6C-5 GAX-3-66 GAX-8-62 GDCX-PA-66-50 GDCX-PN-64 GDCX-PN-66 GDCX-PN-66 GDLX-A-66 GDLX-N-66 GDLX-S-66 GDLX-S-88K GDTX-S-88-50 GDX-PA-1010 GLX-N-1010M-BLK GLX-S-88M-BLK GMX-N-1010 GMX-S-1010 GMX-S-66 GMX-SMT4-N-88 GPX-2-64 GSGX-N-2-88 GSGX-N-4-88 GSX-NS2-88-3.05 GSX-NS2-88-3.05 GSX-NS2-88-3.05 O GSX-NS-88-3.05-50 PT-108A-8C-UL PT-J951-8C PTS-J531-8CS-50UL 1-1775629-2 A-2014-0-4 GWLX-S-88-GR GWLX-S9-88-YG DC-1021-8-WH-6 1300530003 1324640-4 RJ11FTVC2G RJ11FTVC2N RJFT