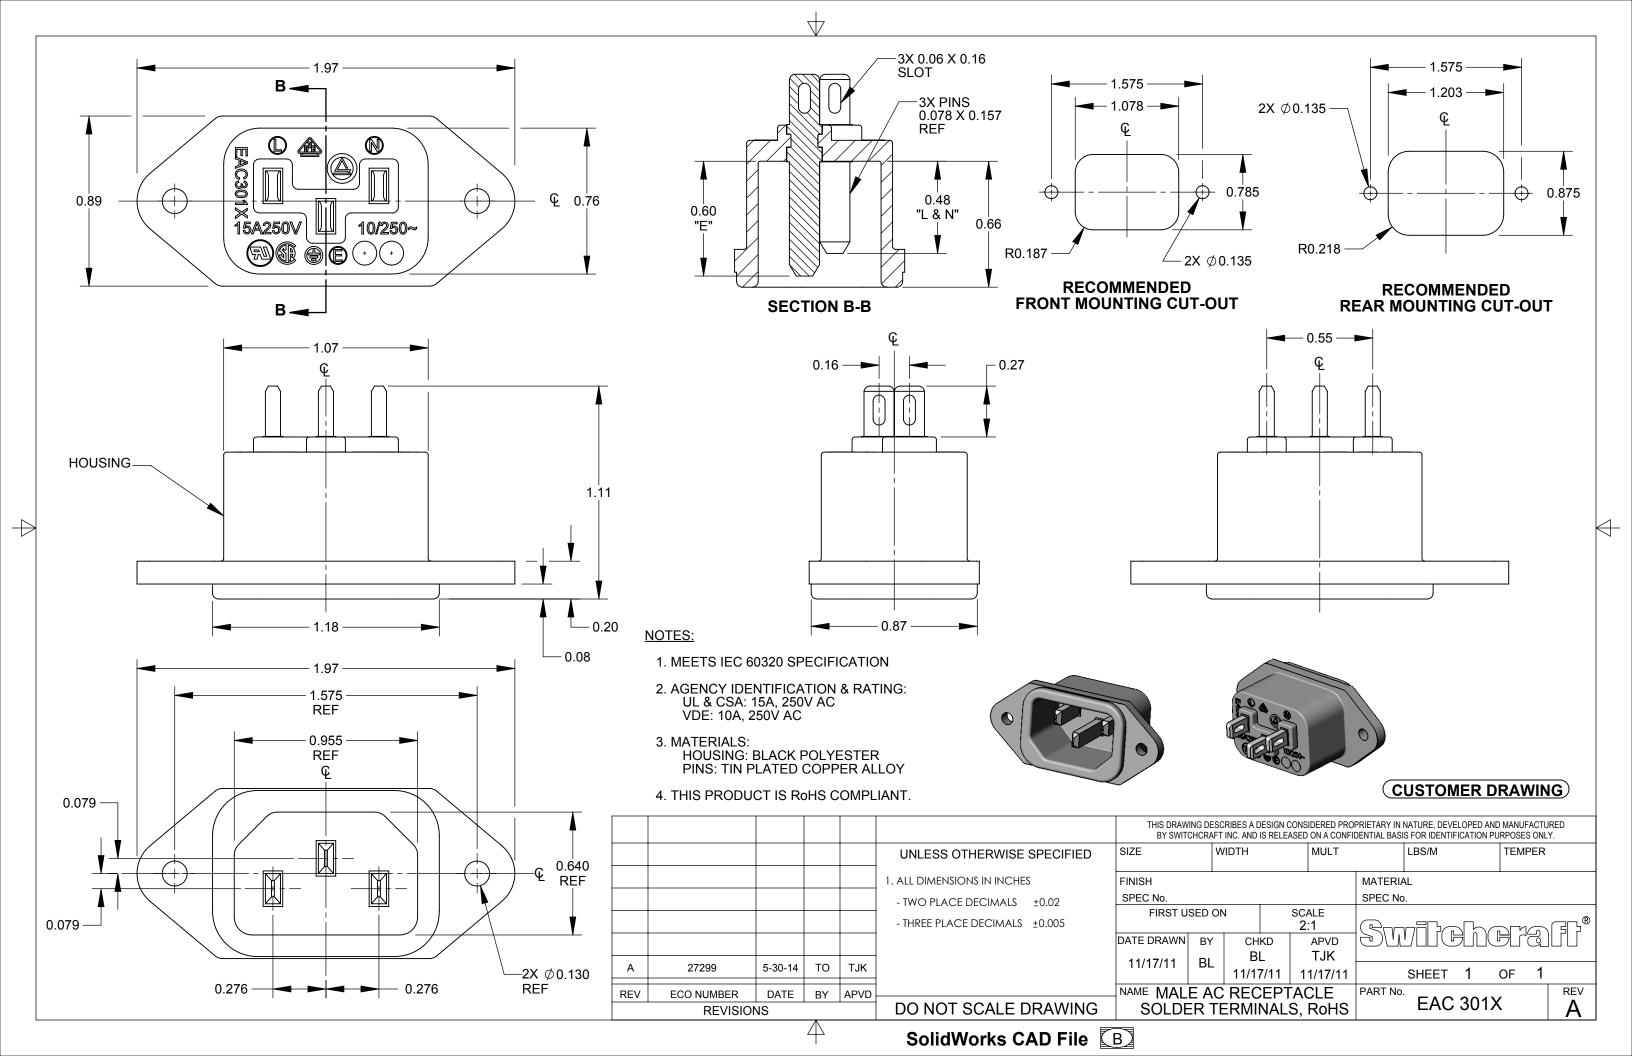

## **X-ON Electronics**

Largest Supplier of Electrical and Electronic Components

Click to view similar products for AC Power Entry Modules category:

Click to view products by Switchcraft manufacturer:

Other Similar products are found below:

0098.0050 6167.0002 6609100-2 7-6609955-2 FKI2-50-6/M5 FN361-6-06 FN389-4-22 FN9226B-6-02 FN9233S1-10-06 FN9233S1-8-06 FN9233S1B-8-06 FN9233S1R-12-06 FN9233SB-1-06 FN9233SB-12-06 FN9233SB-8-06 FN9233SR-10-06 FN9244B-15-06HI FN9244EB-3-06 FN9244EB-8-06 FN9244ER-15-06 FN9244ER-8-06 FN9244ES1-8-06 FN9244ESB-8-06 FN9244R-12-06 FN9244S1-12-06 FN9244S1-12-06 FN9244S1R-3-06 FN9244SB-8-06 FN9244SR-6-06 FN9244U-3-06 FN9244U-8-06 8-6609940-2 PE00SSSXB Fuse-H-EUR-1 Fuse-H-USA-1 PM00XD000 A-0701-HT-H 15EJMS8 1-6609941-2 200JM6-2 CA121003-6 SK-1015(F1-5) 161-