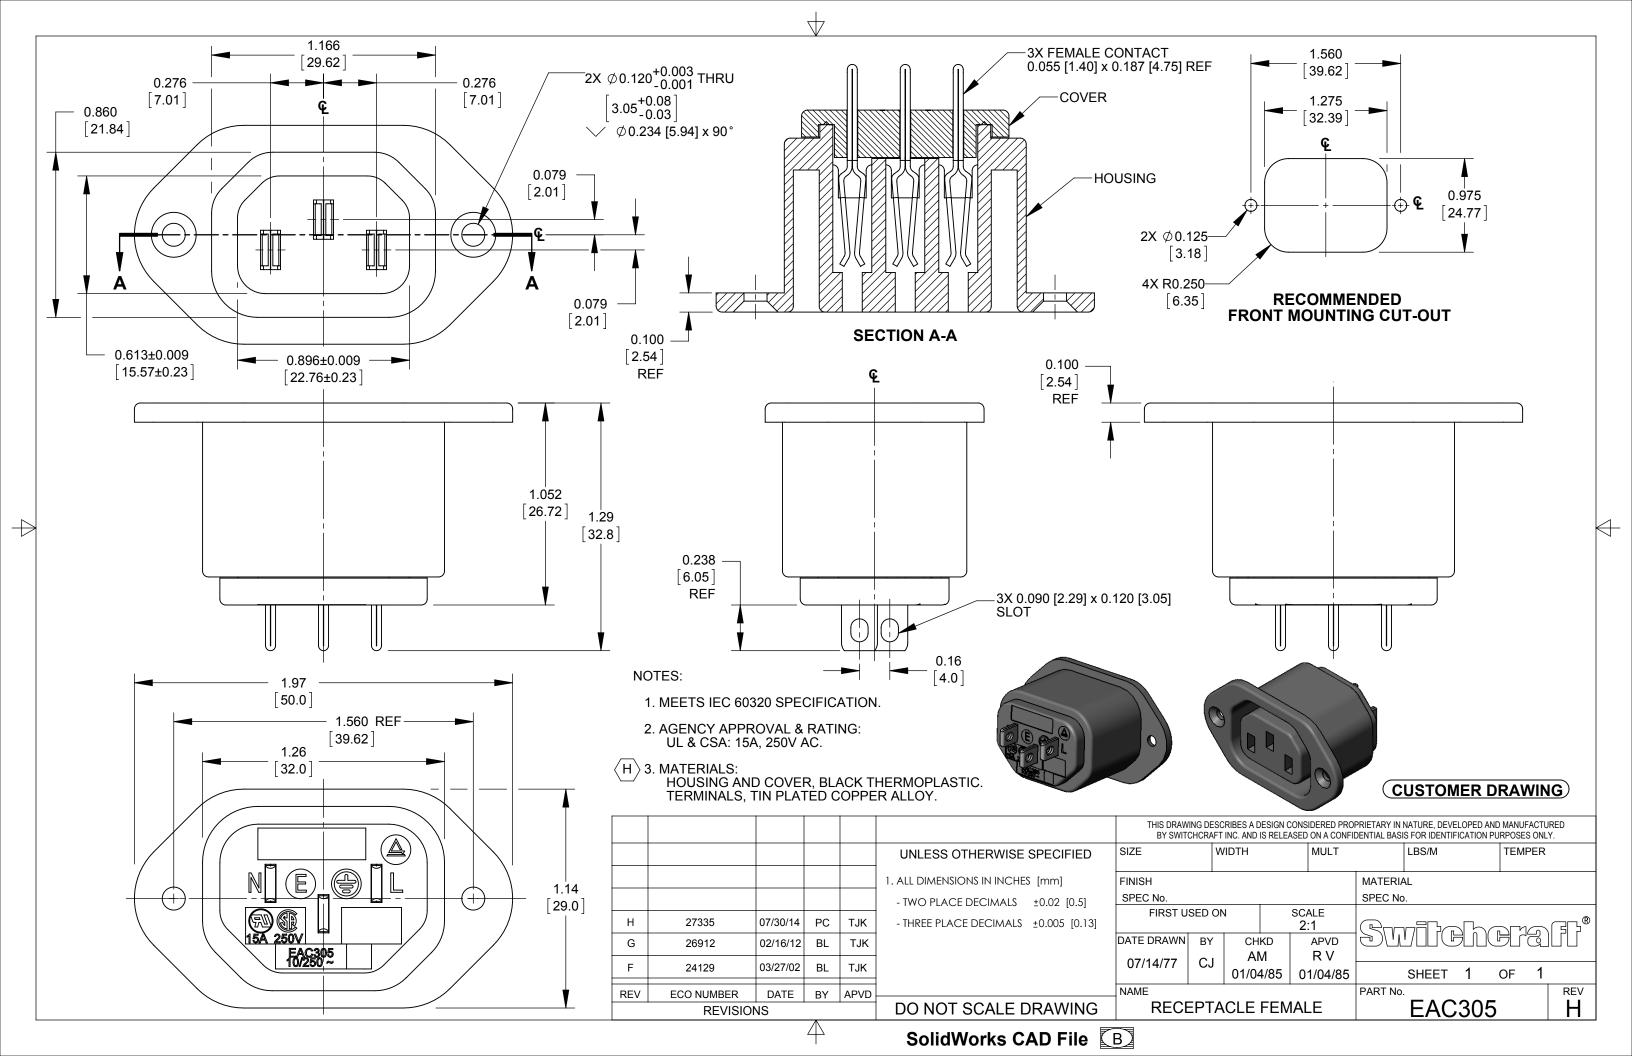

## **X-ON Electronics**

Largest Supplier of Electrical and Electronic Components

Click to view similar products for AC Power Entry Modules category:

Click to view products by Switchcraft manufacturer:

Other Similar products are found below :

0098.0050 6167.0002 6609100-2 7-6609955-2 FKI2-50-6/M5 FN361-6-06 FN389-4-22 FN9226B-6-02 FN9233S1-10-06 FN9233S1-8-06 FN9233S1B-8-06 FN9233S1R-1-06 FN9233S1R-12-06 FN9233SB-1-06 FN9233SB-12-06 FN9233SB-8-06 FN9233SR-10-06 FN9244B-15-06HI FN9244EB-3-06 FN9244EB-8-06 FN9244ER-15-06 FN9244ER-8-06 FN9244ES1-8-06 FN9244ESB-8-06 FN9244R-12-06 FN9244S1-12-06 FN9244S1R-3-06 FN9244SB-8-06 FN9244SR-6-06 FN9244U-3-06 FN9244U-8-06 8-6609940-2 PE00SSSXB Fuse-H-EUR-1 Fuse-H-USA-1 PM00XD000 A-0701-HT-H 15EJMS8 1-6609941-2 200JM6-2 CA121003-6 SK-1015(F1-5) 161