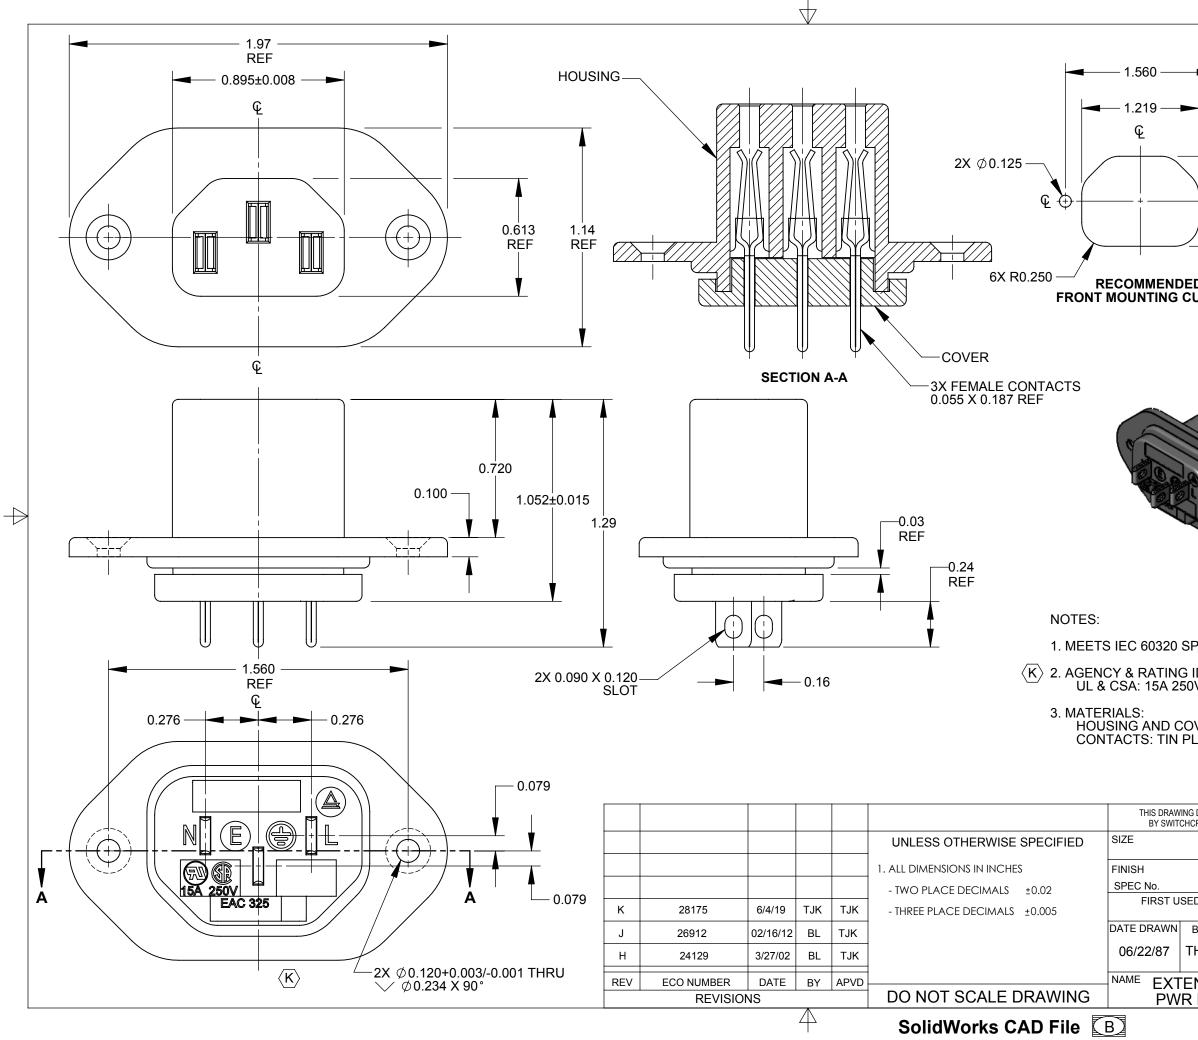

| <ul> <li>2X Ø 0.125</li> <li>→</li>     &lt;</ul> | 1.560<br>- 0.937<br>- 0.937<br>- 4X R0.062<br>- 0.656<br>- 0.656                                  |  |
|----------------------------------------------------------------------------------------------------------------------------------------------------------------------------------------------------------------------------------------------------------------------------------------------------------------------------------------------------------------------------------------------------------------------------------------------------------------------------------------------------------------------------------------------------------------------------------------------------------------------------------------------------------------