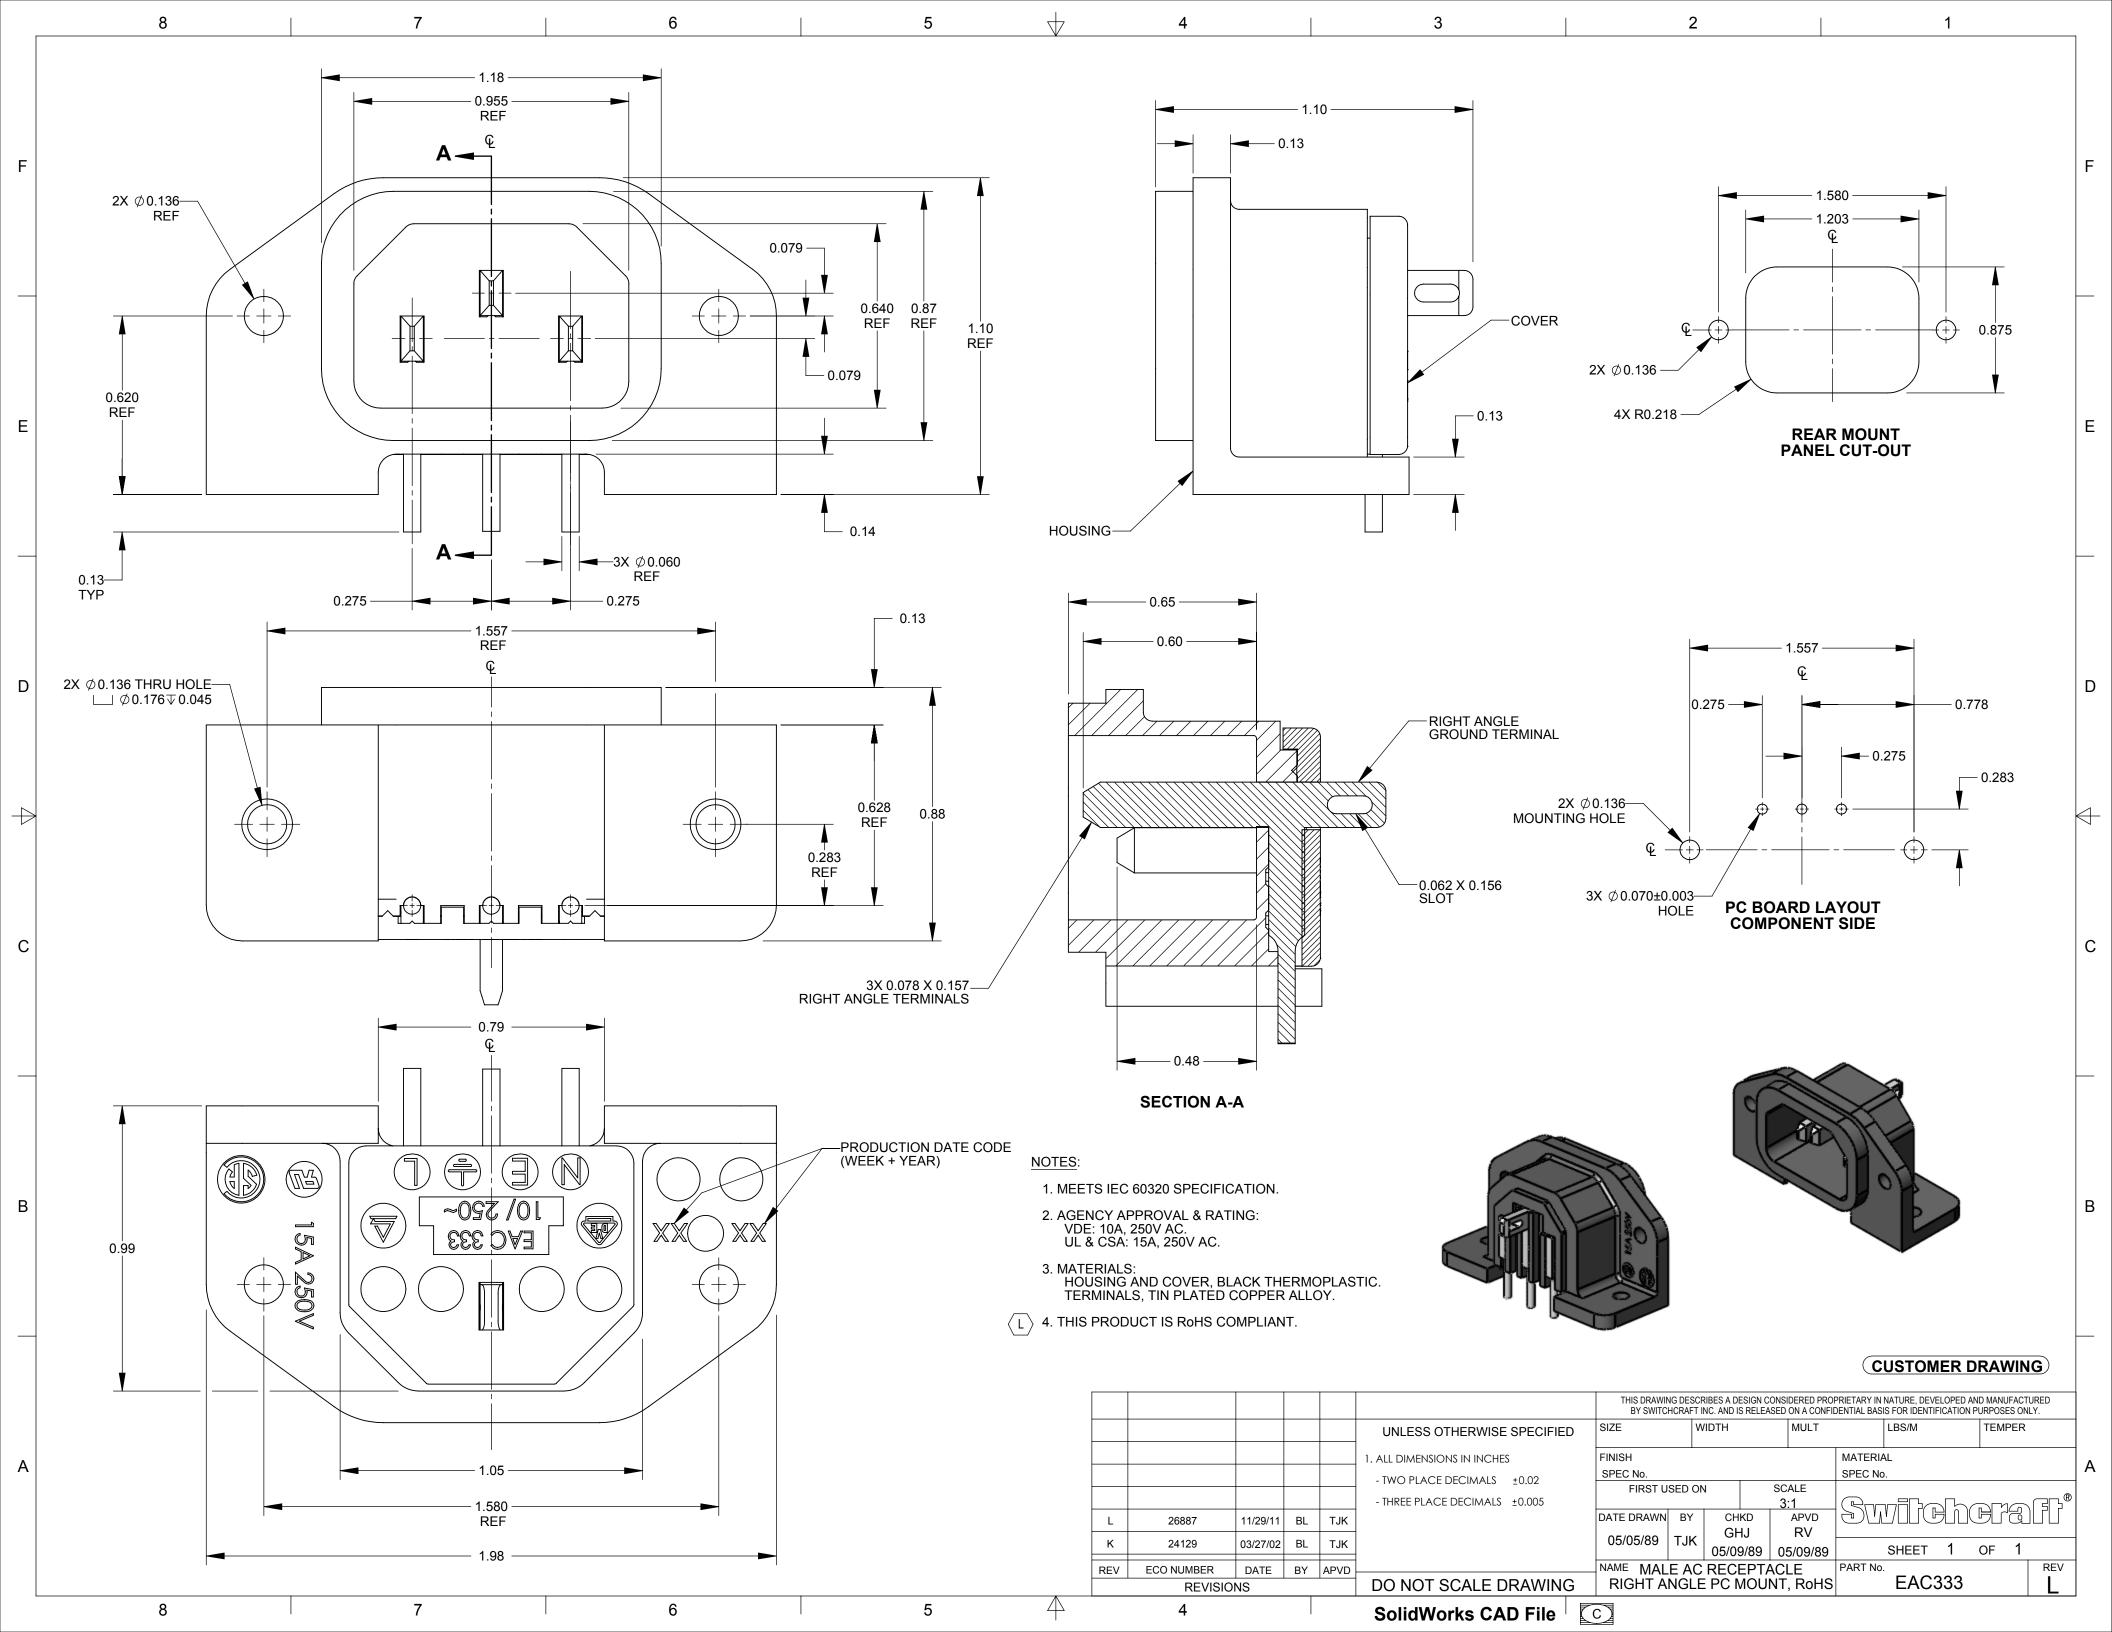

## **X-ON Electronics**

Largest Supplier of Electrical and Electronic Components

Click to view similar products for AC Power Entry Modules category:

Click to view products by Switchcraft manufacturer:

Other Similar products are found below:

0098.0050 6167.0002 6609100-2 7-6609955-2 FKI2-50-6/M5 FN361-6-06 FN389-4-22 FN9226B-6-02 FN9233S1-10-06 FN9233S1-8-06 FN9233S1B-8-06 FN9233S1R-12-06 FN9233SB-1-06 FN9233SB-12-06 FN9233SB-8-06 FN9233SR-10-06 FN9244B-15-06HI FN9244EB-3-06 FN9244EB-8-06 FN9244ER-15-06 FN9244ER-8-06 FN9244ES1-8-06 FN9244ESB-8-06 FN9244R-12-06 FN9244S1-12-06 FN9244S1-12-06 FN9244S1-3-06 FN9244SB-8-06 FN9244SR-6-06 FN9244U-3-06 FN9244U-8-06 8-6609940-2 PE00SSSXB Fuse-H-EUR-1 Fuse-H-USA-1 PM00XD000 A-0701-HT-H 15EJMS8 1-6609941-2 200JM6-2 CA121003-6 SK-1015(F1-5) 161-R