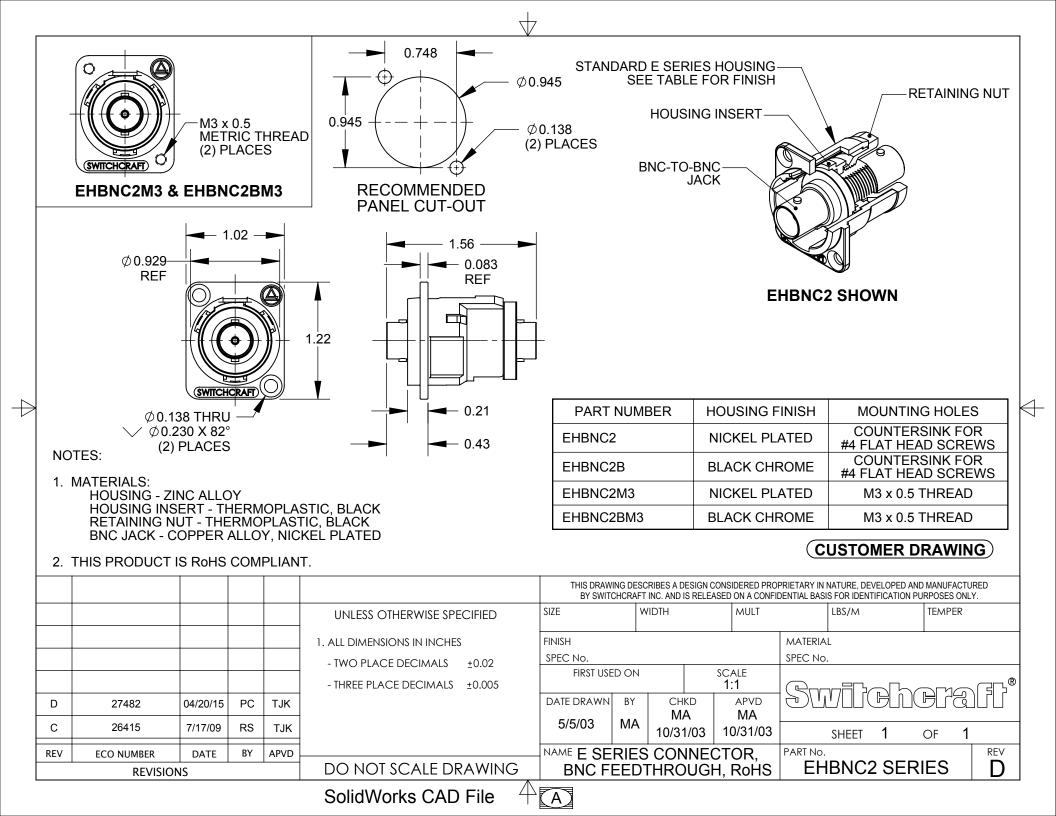

## **X-ON Electronics**

Largest Supplier of Electrical and Electronic Components

Click to view similar products for RF Connectors / Coaxial Connectors category:

Click to view products by Switchcraft manufacturer:

Other Similar products are found below :

R125315120 8915-1511-000 89674-0827 5916-1103-603 0106-001-000 6-0001-3 6001-7071-019 6002-7051-003 6002-7551-202 6059674-1 619550-1 630059-000 M39012/25-0021 M39012/79-3008 M39030/3-01N M39030/3-03N M3933/25-29N M3933/25-36N 6500-7071-046 6501-1071-002 M83723/72W24576 M83723/72W2457N 6769 CX050L2AQ 7002-1541-010 7002-1572-002 7003-1572-002 7004-1512-000 7009-1511-004 7010-1511-000 7029-1511-060 7101-1541-010 7101-1571-002 7105-1521-002 7145-1521-002 7209-1511-011 7210-1511-012 7210-1511-015 7210-1511-019 7210-1511-040 7225-1512-050