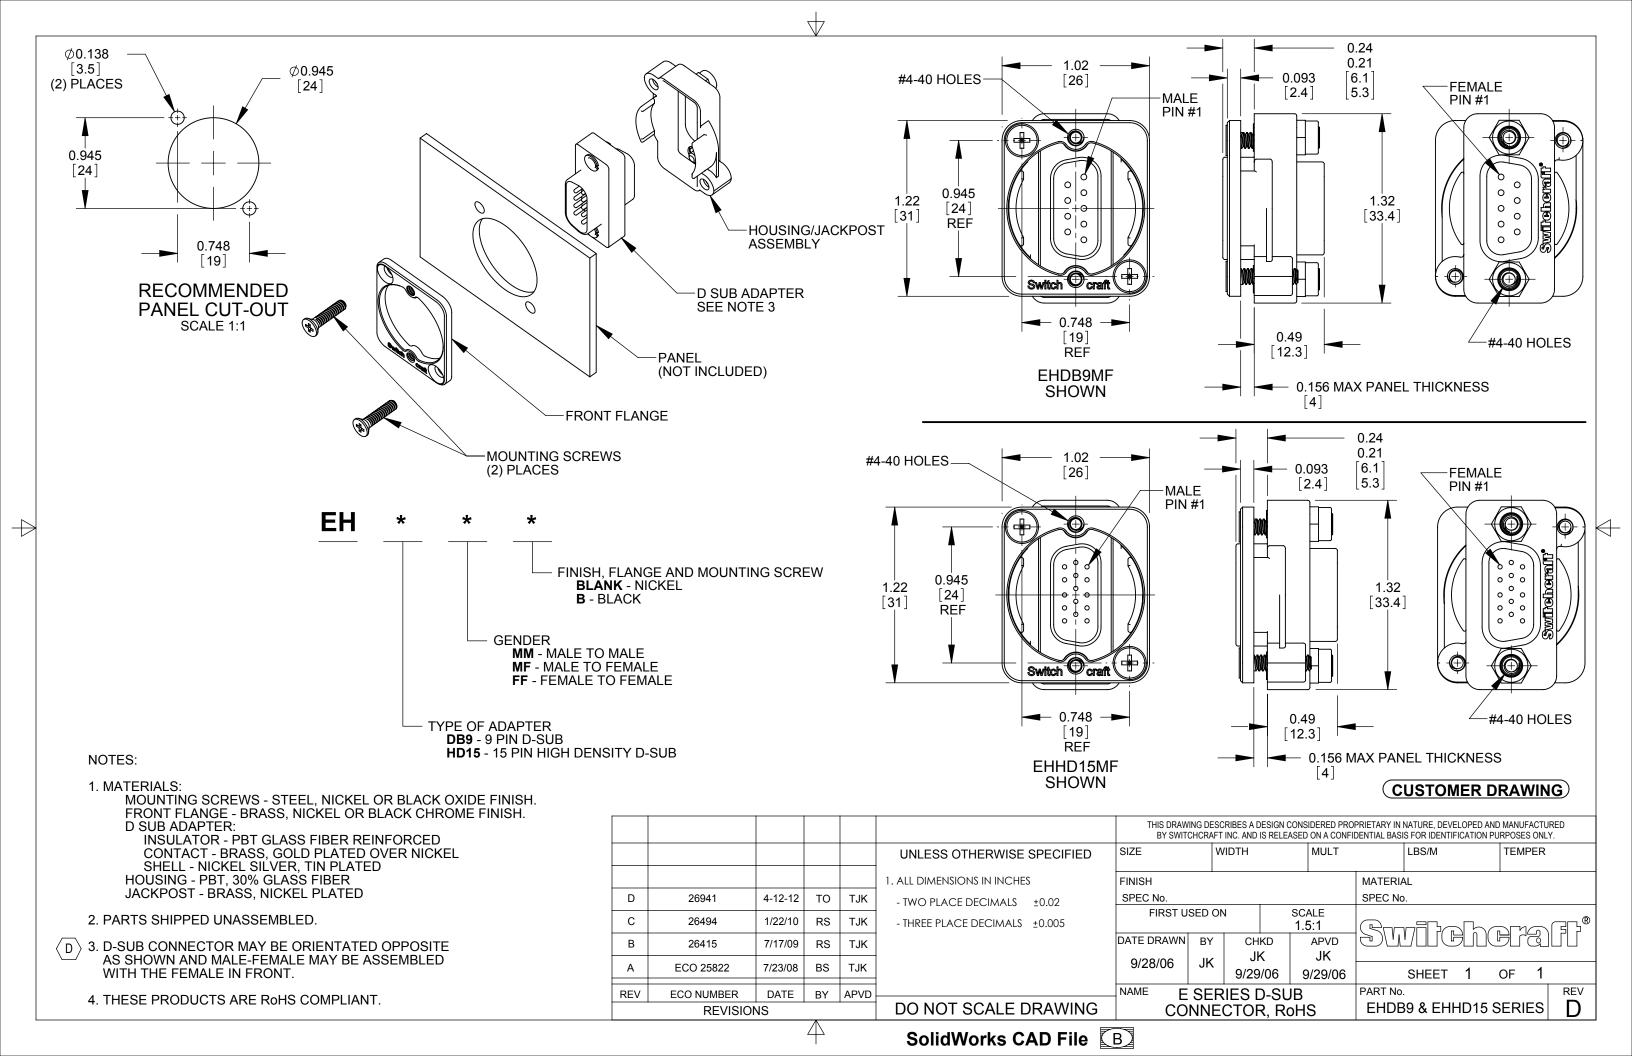

## **X-ON Electronics**

Largest Supplier of Electrical and Electronic Components

Click to view similar products for D-Sub Adapters & Gender Changers category:

Click to view products by Switchcraft manufacturer:

Other Similar products are found below :

243A10120X 243A11070X 243A13290X 243A13460X 300X10729X 300X10759X GCHDLP26F26F 30-9532P 40-9586FP 500-135 40-9526HDMP 56F715-003 243A11800X 243A10560X 40-9526HDSP 243A11060X 56-745-005 243A10580X 56-725-001 SC485 173114-0088 173114-0099 76000670 76000700 NADB9MF 2902323 2902326 40-9538F 163A50049X NADB15FF-B NADB9FF-B 243A10030X 76000671 163A50029X 16-501373 FCC17-E09AD-210 FCE17-A15AD-250 FCE17-B25AD-210 FCE17-B25AD-250 FCE17B25AD290 FCE17-E09AD-210 FCE5709500430 2310387 GCHDLP44M44M GCLP25M25F FCC17A15AD2E0 FCC17C37AD280 FCC17-E09AD-