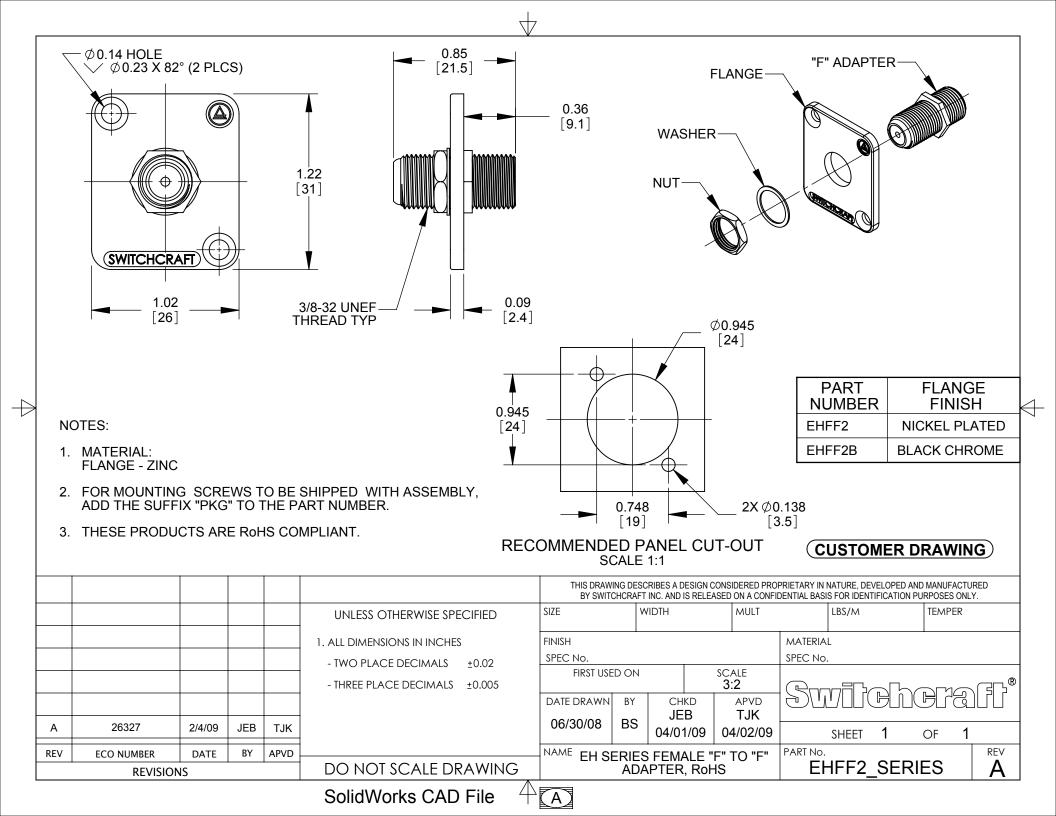

EHFF2 PX0485/BK EHFF2B EHFWX2BX 3E106-2230KV 53460-0619 3E106-0220KV 1734290-2 53462-0629 NA1394-6-W 5788516-1 3E106-1230 KV 3E306-3200-008 FWF21NSCC FWFODE FWFTV22G FWFTVC2G FWFTVC2N JE14 JE18 PX0480/BK 928 929 930 NA1394-6-W-B EHFW800X2 5787956-1 PX0419 PX0847 693-006-699-003 45740-0001 53460-0639 53462-0001 53984-0681 EHFW800X2B EHFW800X2PKG 1734290-1