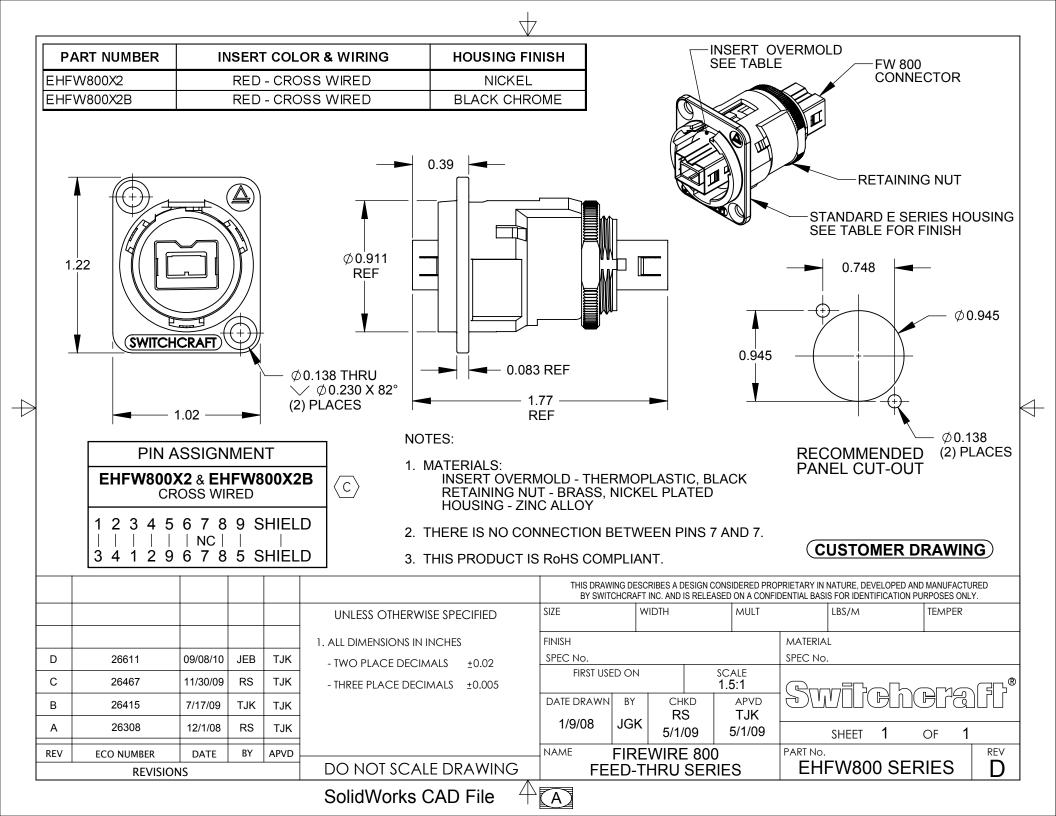

 NA1394-6-W-B
 EHFW800X2
 5787956-1
 PX0419
 PX0847
 693-006-699-003
 45740-0001
 53460-0639
 53462-0001
 53984-0681

 EHFW800X2B
 EHFW800X2PKG
 1734290-1
 EHFW800X2PKG
 1734290-1
 53460-0639
 53462-0001
 53984-0681