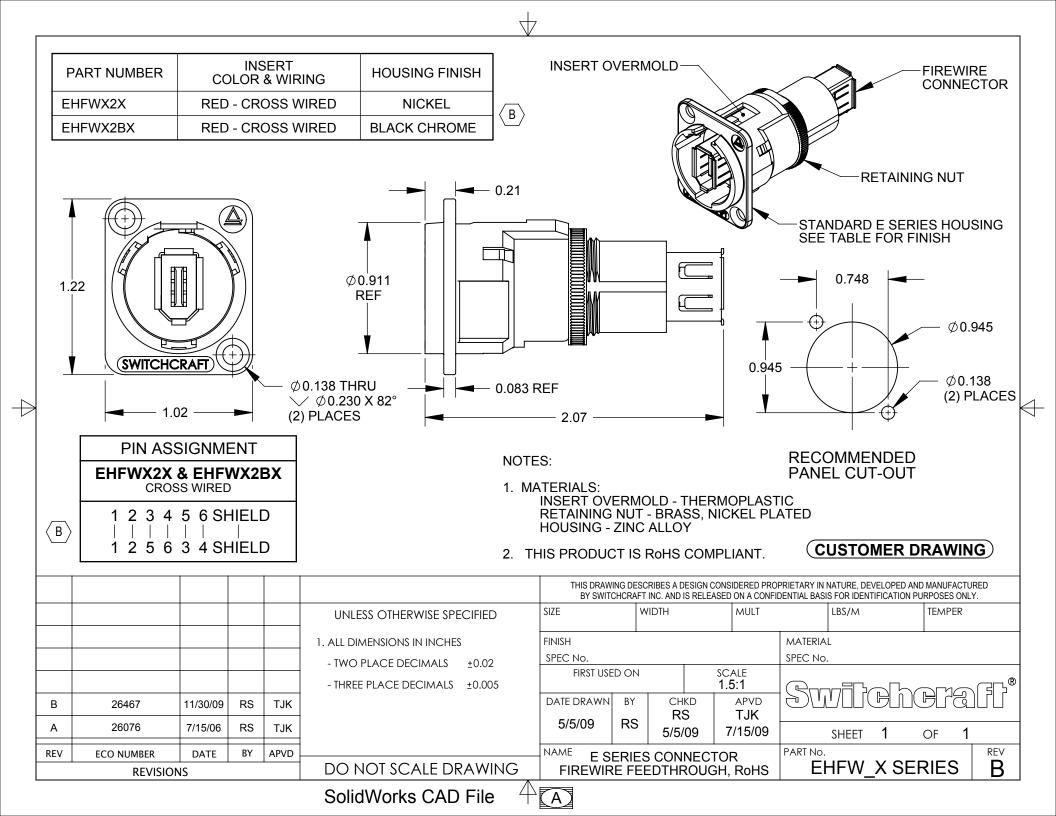

## **X-ON Electronics**

Largest Supplier of Electrical and Electronic Components

Click to view similar products for IEEE 1394 Connectors category:

Click to view products by Switchcraft manufacturer:

Other Similar products are found below :

 EHFF2
 PX0485/BK
 EHFF2B
 EHFWX2BX
 3E106-2230KV
 53460-0619
 3E106-0220KV
 1734290-2
 53462-0629
 NA1394-6-W
 5788516-1

 3E106-1230 KV
 3E306-3200-008
 FWF21NSCC
 FWFODE
 FWFTV22G
 FWFTVC2G
 FWFTVC2N
 JE14
 JE18
 PX0480/BK
 928
 929
 930

 NA1394-6-W-B
 EHFW800X2
 5787956-1
 PX0419
 PX0847
 693-006-699-003
 45740-0001
 53460-0639
 53462-0001
 53984-0681

 EHFW800X2B
 EHFW800X2PKG
 1734290-1
 EHFW800X2PKG
 1734290-1
 53460-0639
 53462-0001
 53984-0681