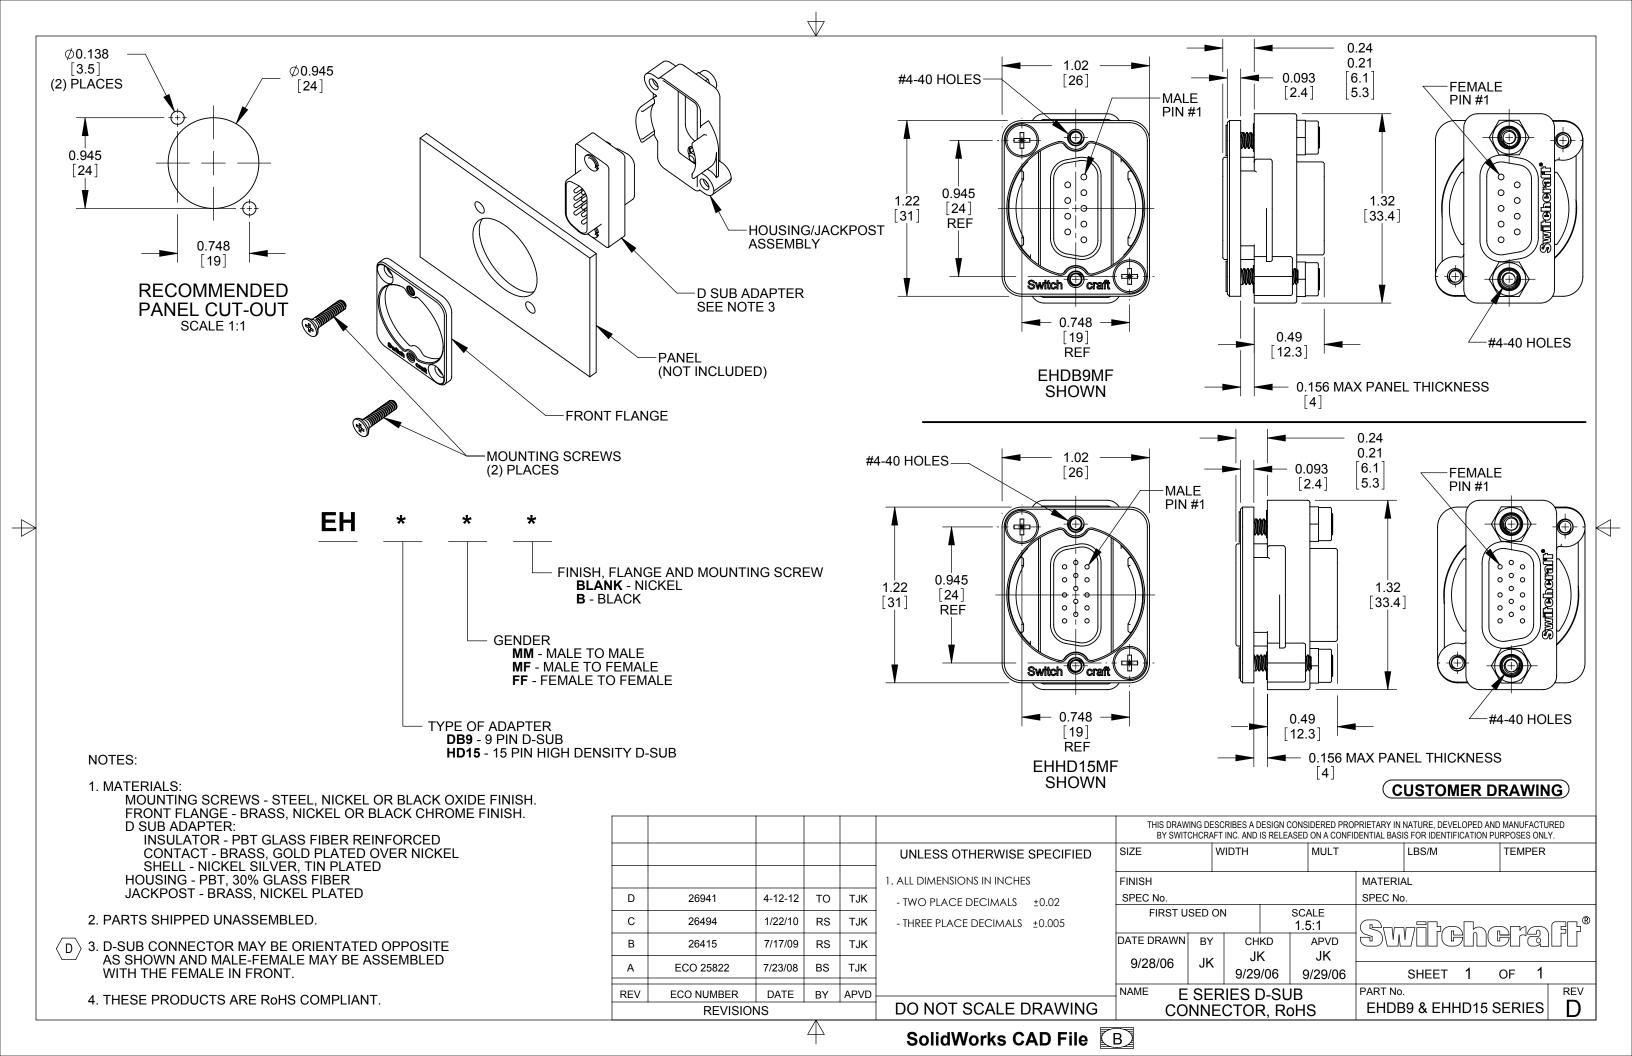

## **X-ON Electronics**

Largest Supplier of Electrical and Electronic Components

Click to view similar products for D-Sub Dualport Connectors category:

Click to view products by Switchcraft manufacturer:

Other Similar products are found below:

787672-3 K42X-E15S/S-A4NJ K42X-E9SS-A4NJ 242A14060X 242A14540X 242A14600X 164A15819X 2-21012-1 G17H57K1220
241A14410X K42X-B25S/S-A4N DLS2SS5AN21X K42X-E9P/E15S-A4NJ 241A22450X 13-001073 242A14180X 241A14190X 11734282-3 K42X-E9PE15S-A4N K42X-E9P/P-A4N K42X-E9S/S-A4N 178-037-613R571 178-015-413R571 178-025-513R691 178-009513R691 189-037-513R691 178-025-313R691 178-025-613R691 179-025-613R571 179-037-413R571 179-015-613R571 178-009-413R691
189-037-313R571 179-015-513R571 178-037-513R491 178-037-613R491 178-009-413R571 178-009-513R571 178-009-613