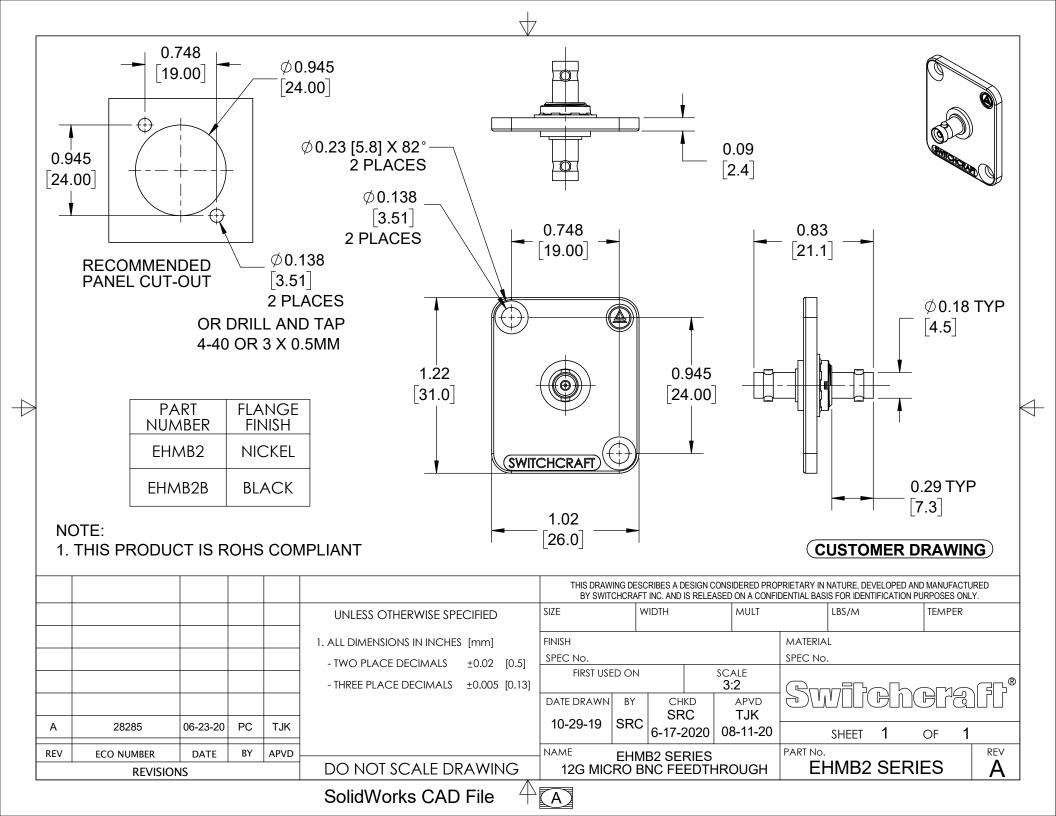

## **X-ON Electronics**

Largest Supplier of Electrical and Electronic Components

Click to view similar products for RF Adapters - In Series category:

Click to view products by SWITCHCRAFT manufacturer:

Other Similar products are found below:

5916-1103-603 5918-1103-000 5919-1503-000 651A505 9030-9523-502 PN2C A0407000 R114703000W R125704000 R125771001

R141710000W R141723161 R141730000 R143730700 R143770000 R161703000W R161753000W R161791530W R201705000

R222705200 R222M40010W R316754000 R405006000 R443162000 AD78TL HRM-513S 1996352-2 2157155-1 252169-75 AD158

2101130-1 252186 R114704000W R114720000W R125705001 R125705701 R125771000 R125771001W R127704001 R127.870.001

R127872001 R141717000 R142710000 R142723000 R143703000 R143704000 R143705700 R161715000W R161771000W R176754000