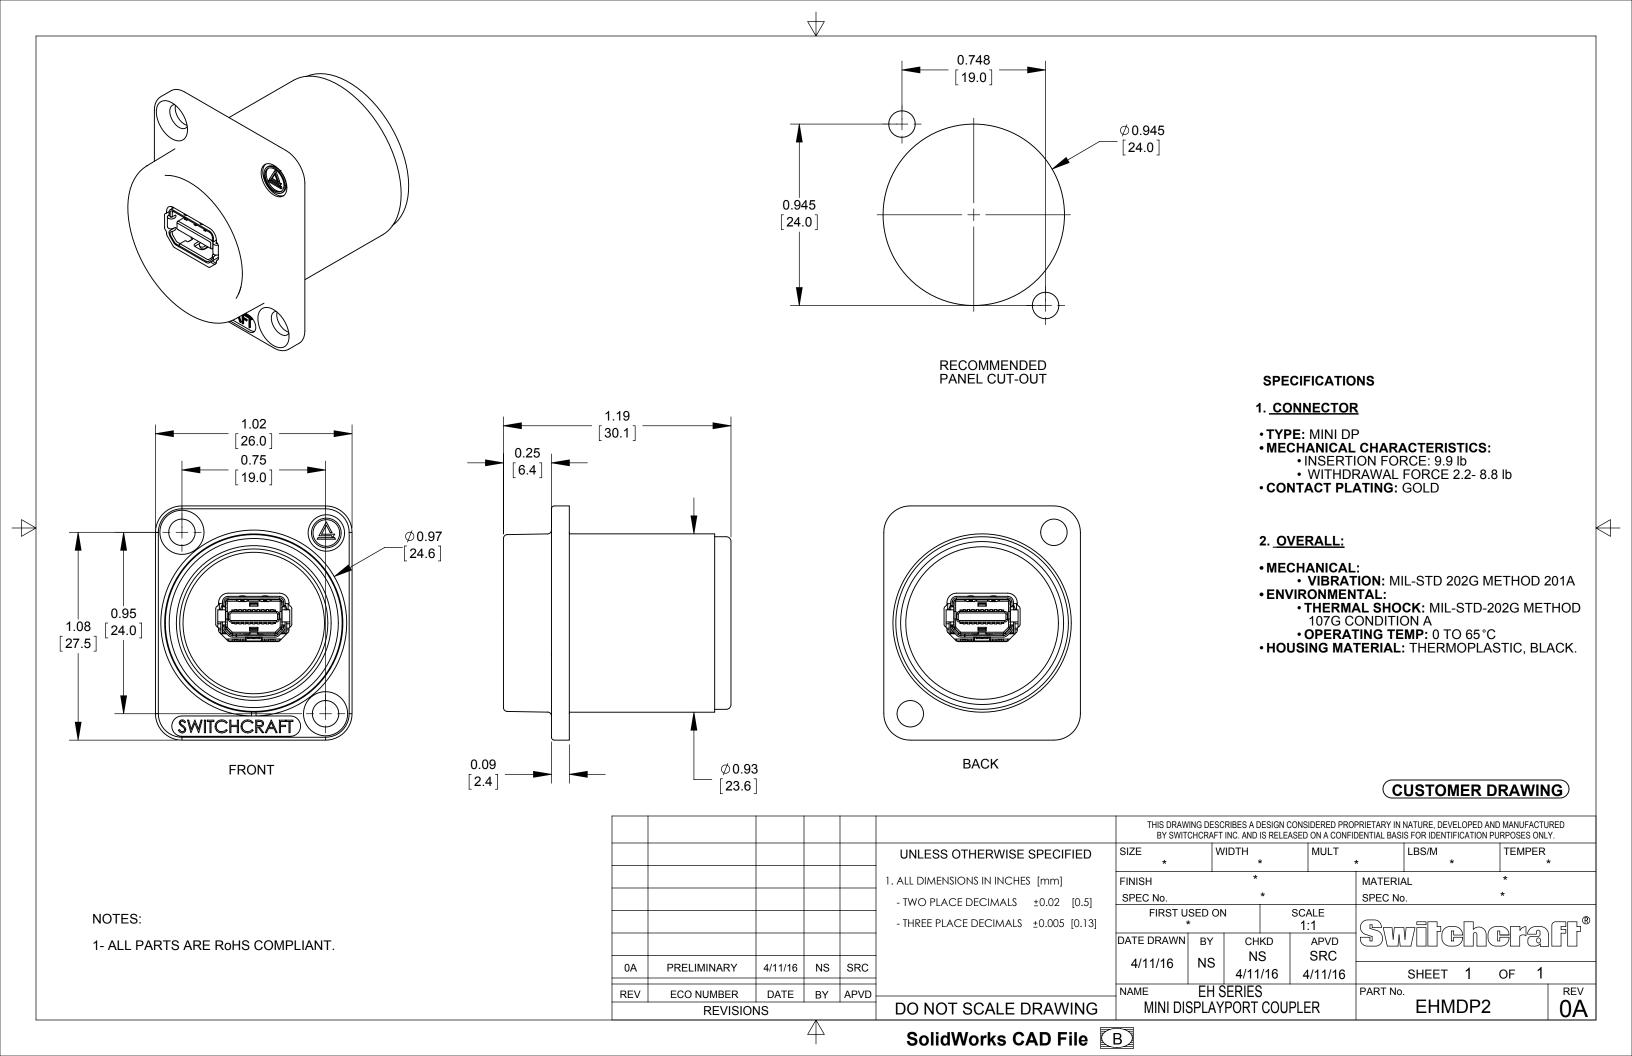

## **X-ON Electronics**

Largest Supplier of Electrical and Electronic Components

Click to view similar products for HDMI, Displayport & DVI Connectors category:

Click to view products by Switchcraft manufacturer:

Other Similar products are found below:

1775247-3 2-1932649-5 30-1231 30-528 2069485-1 30-504 30-519 30-542 47648-2000 2002-400 769-103/021-000 1932649-1 233-368NFG6-17NH PJ-210A PJ-35825 6321-026RDS1MWA02 FDB0901-M0DB300K6KF 3VD51203-3D6A-7H DV11201-H5R6-4F RPI-16337 CC-MDPM-VGAM-6 RPI-16338 CCB-HDMIL-1.5M CCB-HDMIL-1M CCB-HDMIL-2M CCB-HDMIL-3M CCB-HDMIL-5M CCB-HDMIL-7.5M CCBP-HDMI-10M CCBP-HDMI-1M CCBP-HDMI-2M CCBP-HDMI-3M CCBP-HDMI-5M CCBP-HDMI-7.5M CCBP-HDMI-8K-1M CCBP-HDMI-8K-2M CCBP-HDMI-8K-3M AK-AV-02 AK-AV-03 AK-AV-11 AK-AV-13 AK-AV-15 CCP-MDP2-6 CCP-MDPMDP2-6 AK-HD