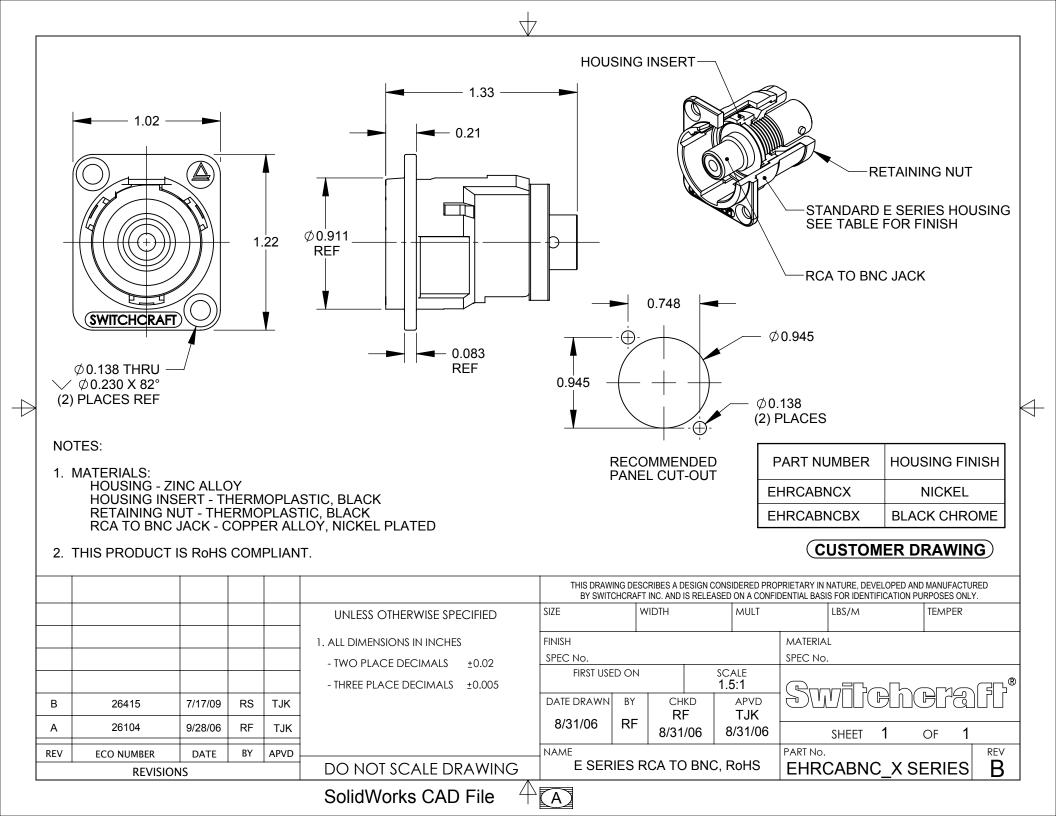

## **X-ON Electronics**

Largest Supplier of Electrical and Electronic Components

Click to view similar products for RCA Phono Connectors category:

Click to view products by Switchcraft manufacturer:

Other Similar products are found below:

17PP052 NYS352AG 333-0000 330F3 336AX 342-0000 598 AX101880 716SNS1P11PL-25 585 330-0000 335-0000 588 ACJD-BLK
NF2D-2 NF2D-9 NF2D-B-0 NF2D-B-4 299 ACJD-RED ACJD-WHT PJRAS3X1S01X RCJ-2244 3507 413-0100 431-0500 331-0000
561 NF2D-B-2 NF2D-B-6 566 571 572 574 580 581 583 586 587 589 598 NYS354 NYS372P NYS373-2-U ACJD-GRN 936
PJRAS1X3S02X 937 938 971