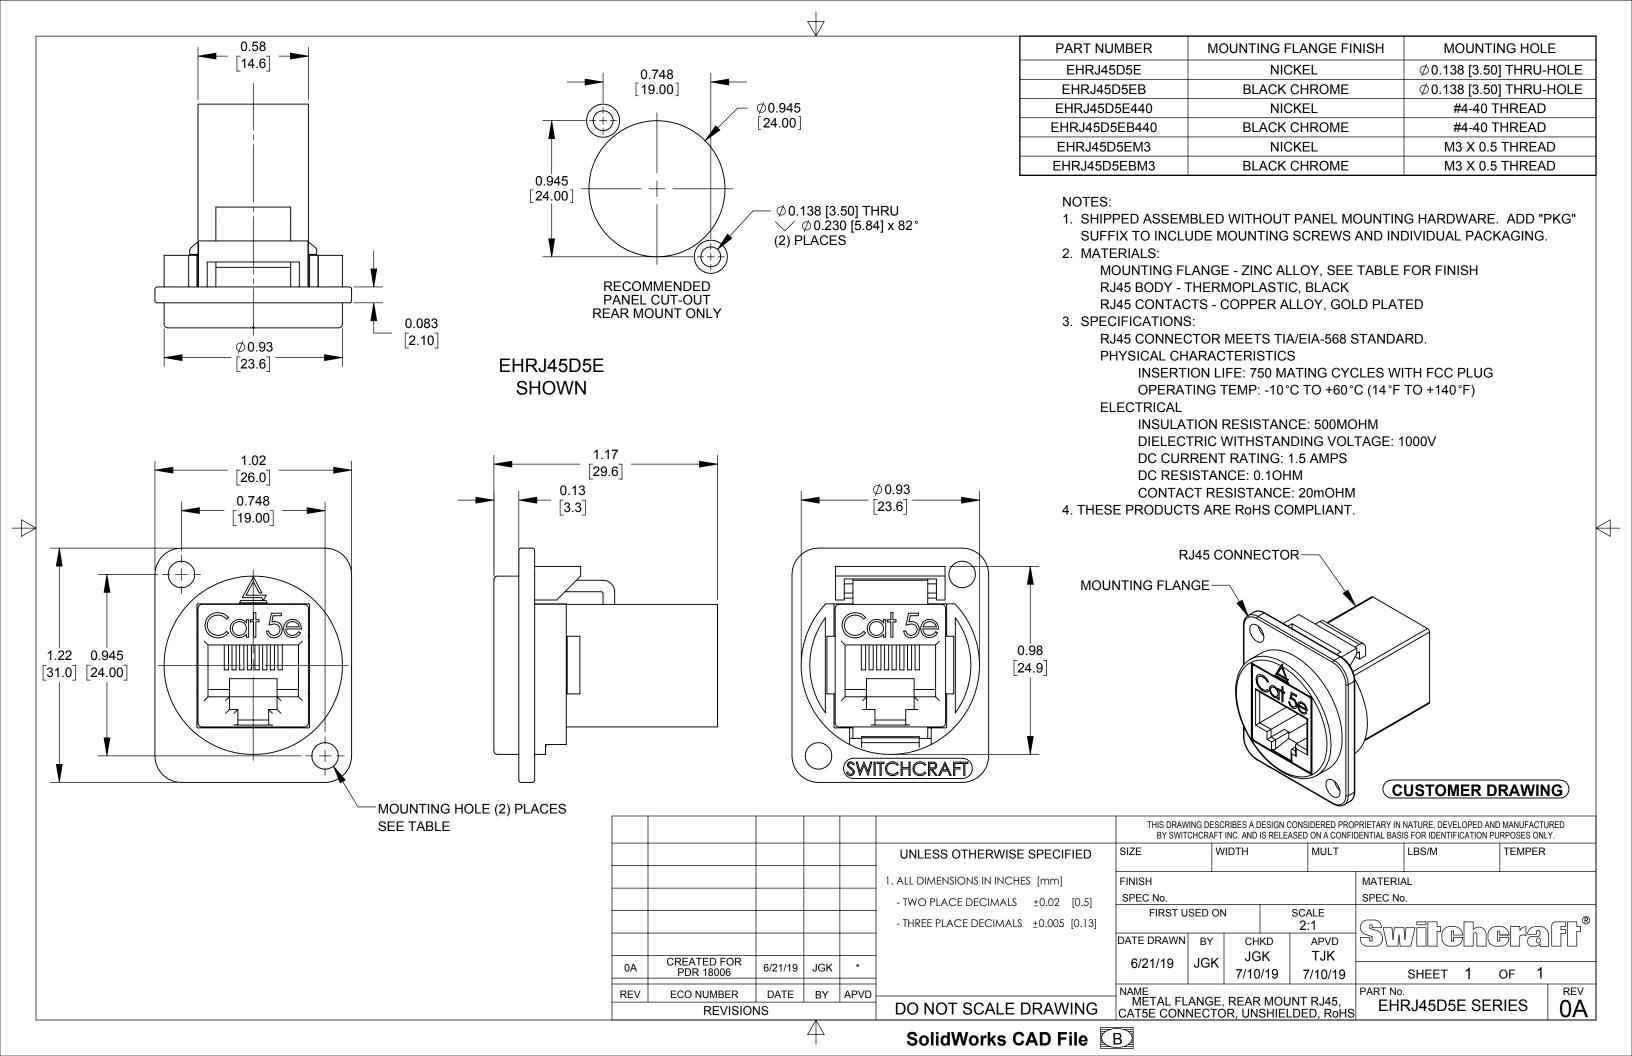

## **X-ON Electronics**

Largest Supplier of Electrical and Electronic Components

Click to view similar products for Modular Connectors / Ethernet Connectors category:

Click to view products by SWITCHCRAFT manufacturer:

Other Similar products are found below:

8949-H88/06BLKA/SN 74441-0010/BKN MP1010RX-1000 MP44RX-1000 PHP-6P6C-5 GAX-3-66 GAX-8-62 GDCX-PA-66-50 GDCX-PN-64 GDCX-PN-66 GDCX-PN-66 GDLX-A-66 GDLX-N-66 GDLX-S-66 GDLX-S-88K GDTX-S-88-50 GDX-PA-1010 GLX-N-1010M-BLK GLX-S-88M-BLK GMX-N-1010 GMX-S-1010 GMX-S-66 GMX-SMT4-N-88 GPX-2-64 GSGX-N-2-88 GSGX-N-4-88 GSX-NS2-88-3.05 GSX-NS2-88-3.05-50 GSX-NS-88-3.05-50 PT-108A-8C-UL PT-J951-8C PTS-J531-8CS-50UL 1-1775629-2 A-2014-0-4 GWLX-S-88-GR GWLX-S9-88-YG DC-1021-8-WH-6 1300530003 1324640-4 RJ11FTVC2G RJ11FTVC2N RJFTVX2SA1G 132764-0