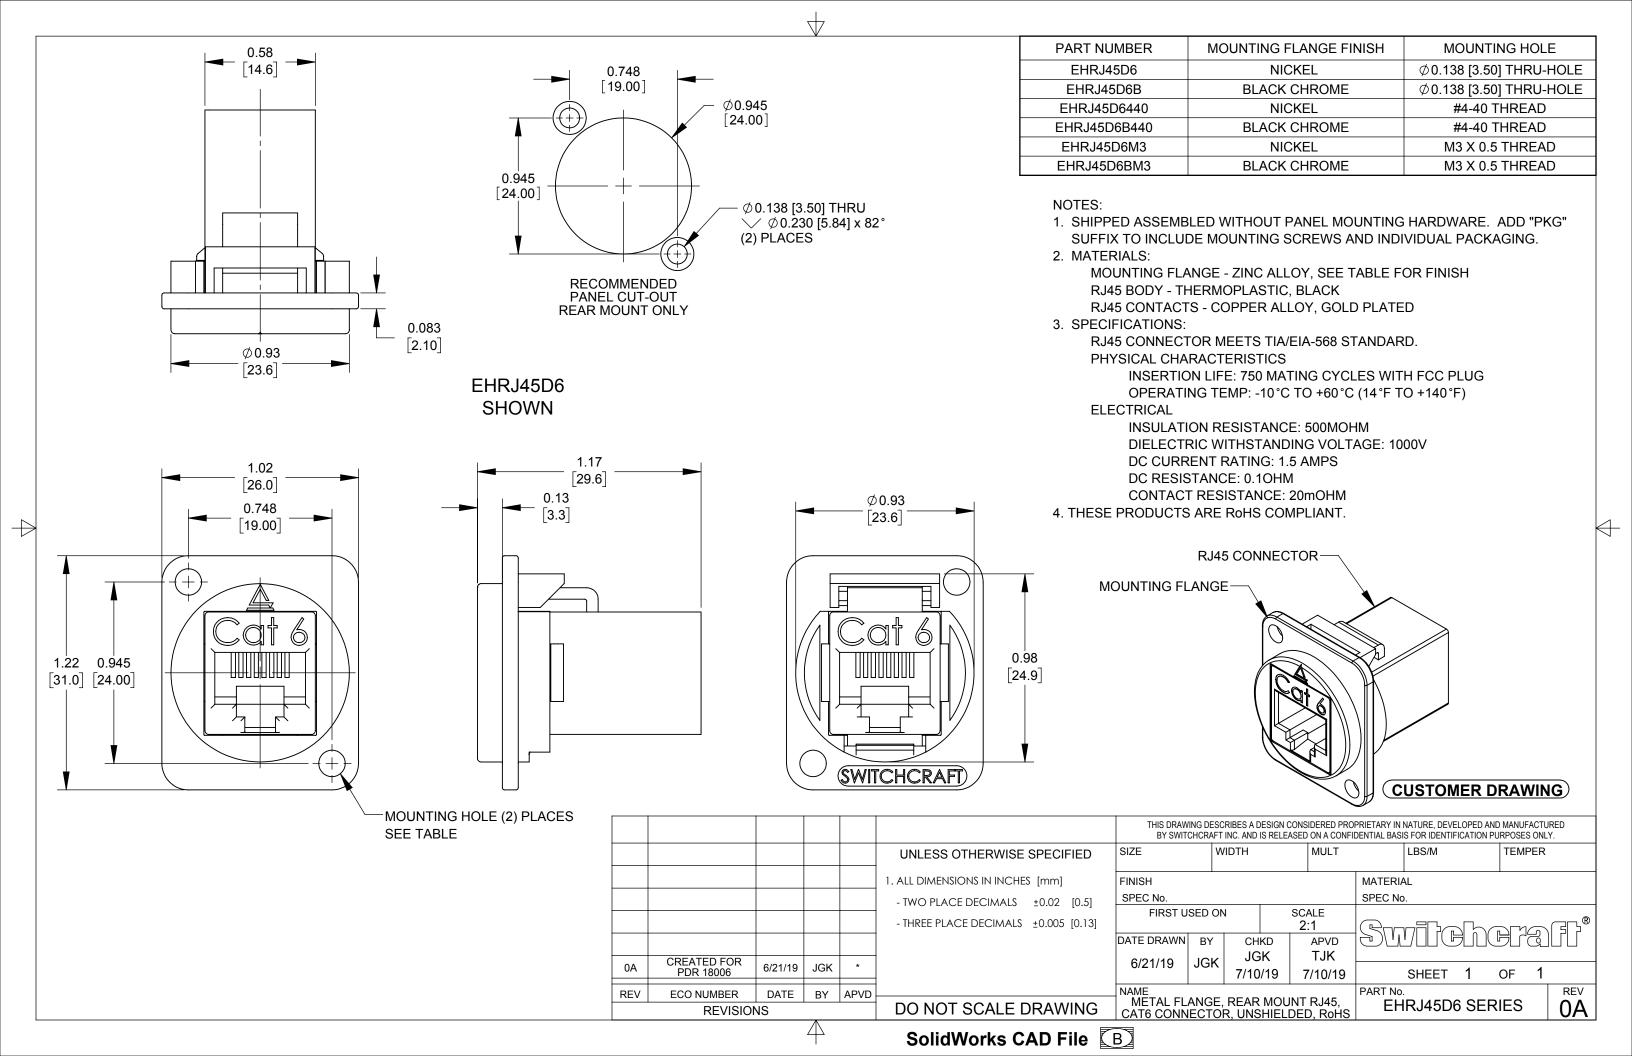

## **X-ON Electronics**

Largest Supplier of Electrical and Electronic Components

Click to view similar products for Modular Connectors / Ethernet Connectors category:

Click to view products by SWITCHCRAFT manufacturer:

Other Similar products are found below:

8949-H88/06BLKA/SN 74441-0010/BKN MP1010RX-1000 MP44RX-1000 PHP-6P6C-5 GAX-3-66 GAX-8-62 GDCX-PA-66-50 GDCX-PN-64 GDCX-PN-66 GDCX-PN-66 GDLX-A-66 GDLX-N-66 GDLX-S-66 GDLX-S-88K GDTX-S-88-50 GDX-PA-1010 GLX-N-1010M-BLK GLX-S-88M-BLK GMX-N-1010 GMX-S-1010 GMX-S-66 GMX-SMT4-N-88 GPX-2-64 GSGX-N-2-88 GSGX-N-4-88 GSX-NS2-88-3.05 GSX-NS2-88-3.05-50 GSX-NS-88-3.05-50 PT-108A-8C-UL PT-J951-8C PTS-J531-8CS-50UL 1-1775629-2 A-2014-0-4 GWLX-S-88-GR GWLX-S9-88-YG DC-1021-8-WH-6 1300530003 1324640-4 RJ11FTVC2G RJ11FTVC2N RJFTVX2SA1G 132764-0