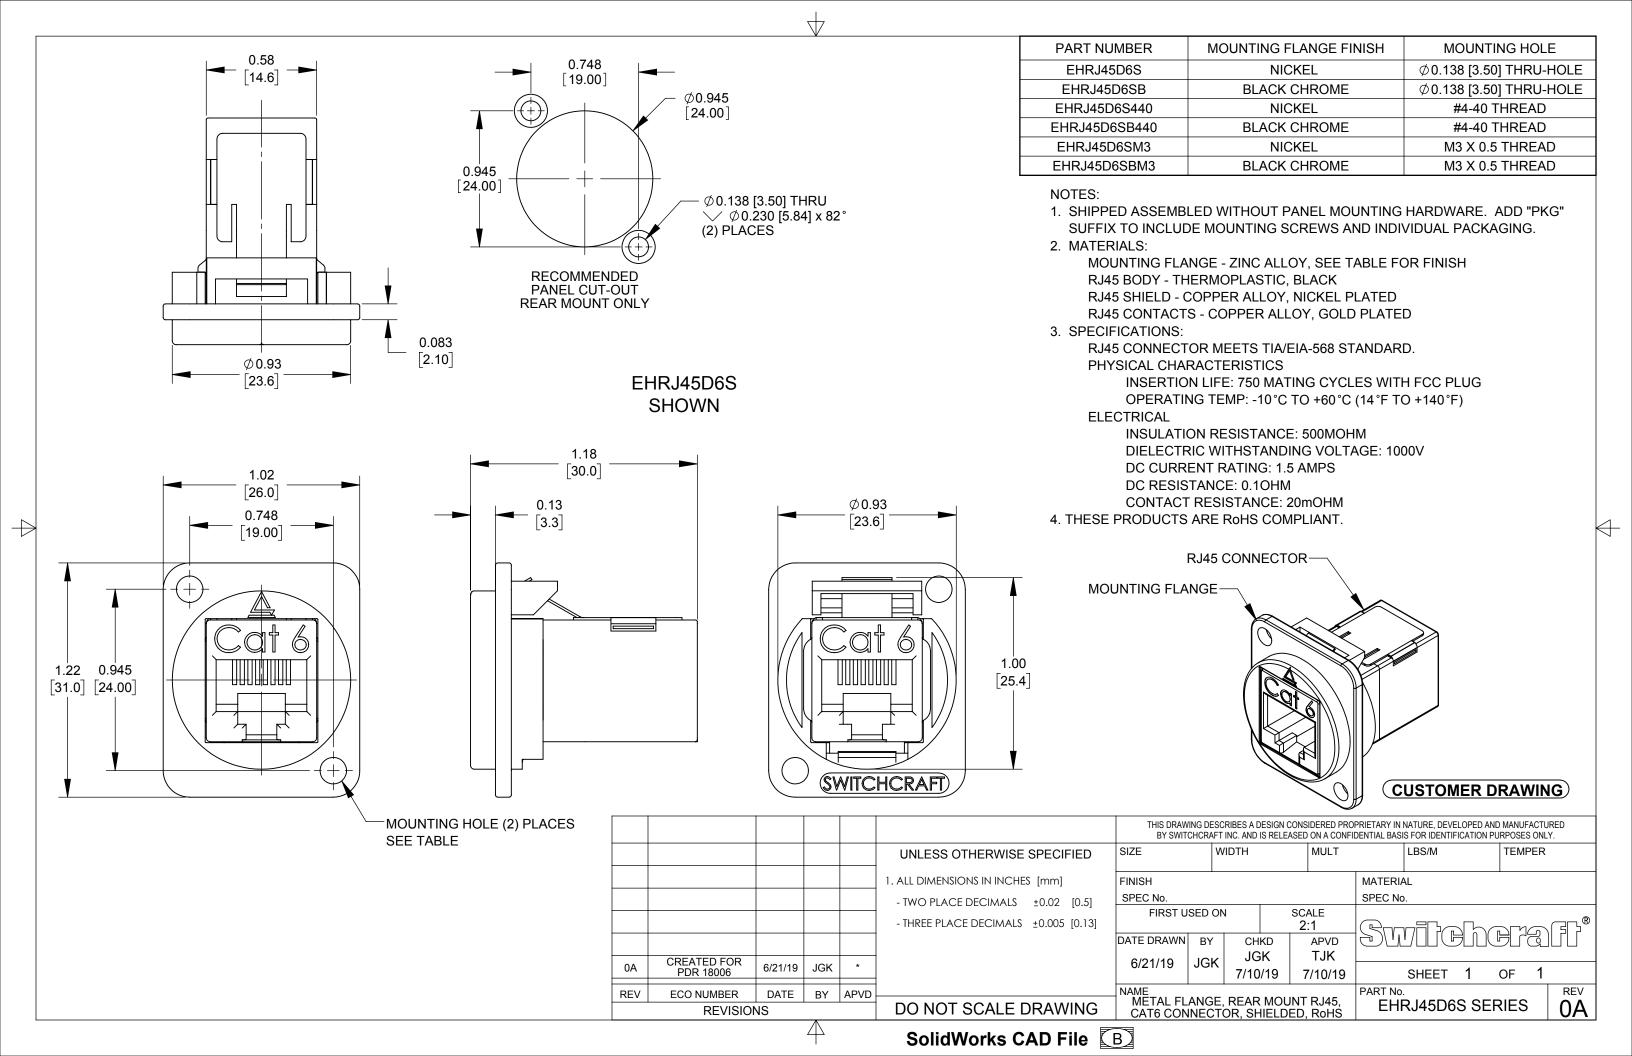

## **X-ON Electronics**

Largest Supplier of Electrical and Electronic Components

Click to view similar products for Modular Connectors / Ethernet Connectors category:

Click to view products by Switchcraft manufacturer:

Other Similar products are found below:

8949-H88/06BLKA/SN 74441-0010/BKN MP1010RX-1000 MP44RX-1000 PHJ-4P4C-1-V-4 PHP-6P6C-5 GAX-3-66 GAX-8-62 GDCX-PA-66-50 GDCX-PN-64 GDCX-PN-66 GDCX-PN-66-50 GDLX-A-66 GDLX-N-66 GDLX-S-66 GDLX-S-88K GDTX-S-88-50 GDX-PA-1010 GLX-N-1010M-BLK GLX-S-88M-BLK GMX-N-1010 GMX-S-1010 GMX-S-66 GMX-SMT4-N-88 GPX-2-64 GSGX-N-2-88 GSGX-N-4-88 GSX-NS2-88-3.05 GSX-NS2-88-3.05-50 GSX-NS-88-3.05-50 PT-108A-8C-UL PT-J951-8C PTS-J531-8CS-50UL 1-1775629-2 A-2014-0-4 GWLX-S-88-GR GWLX-S9-88-YG DC-1021-8-WH-6 1300530003 1324640-4 RJ11FTVC2G RJ11FTVC2N RJ