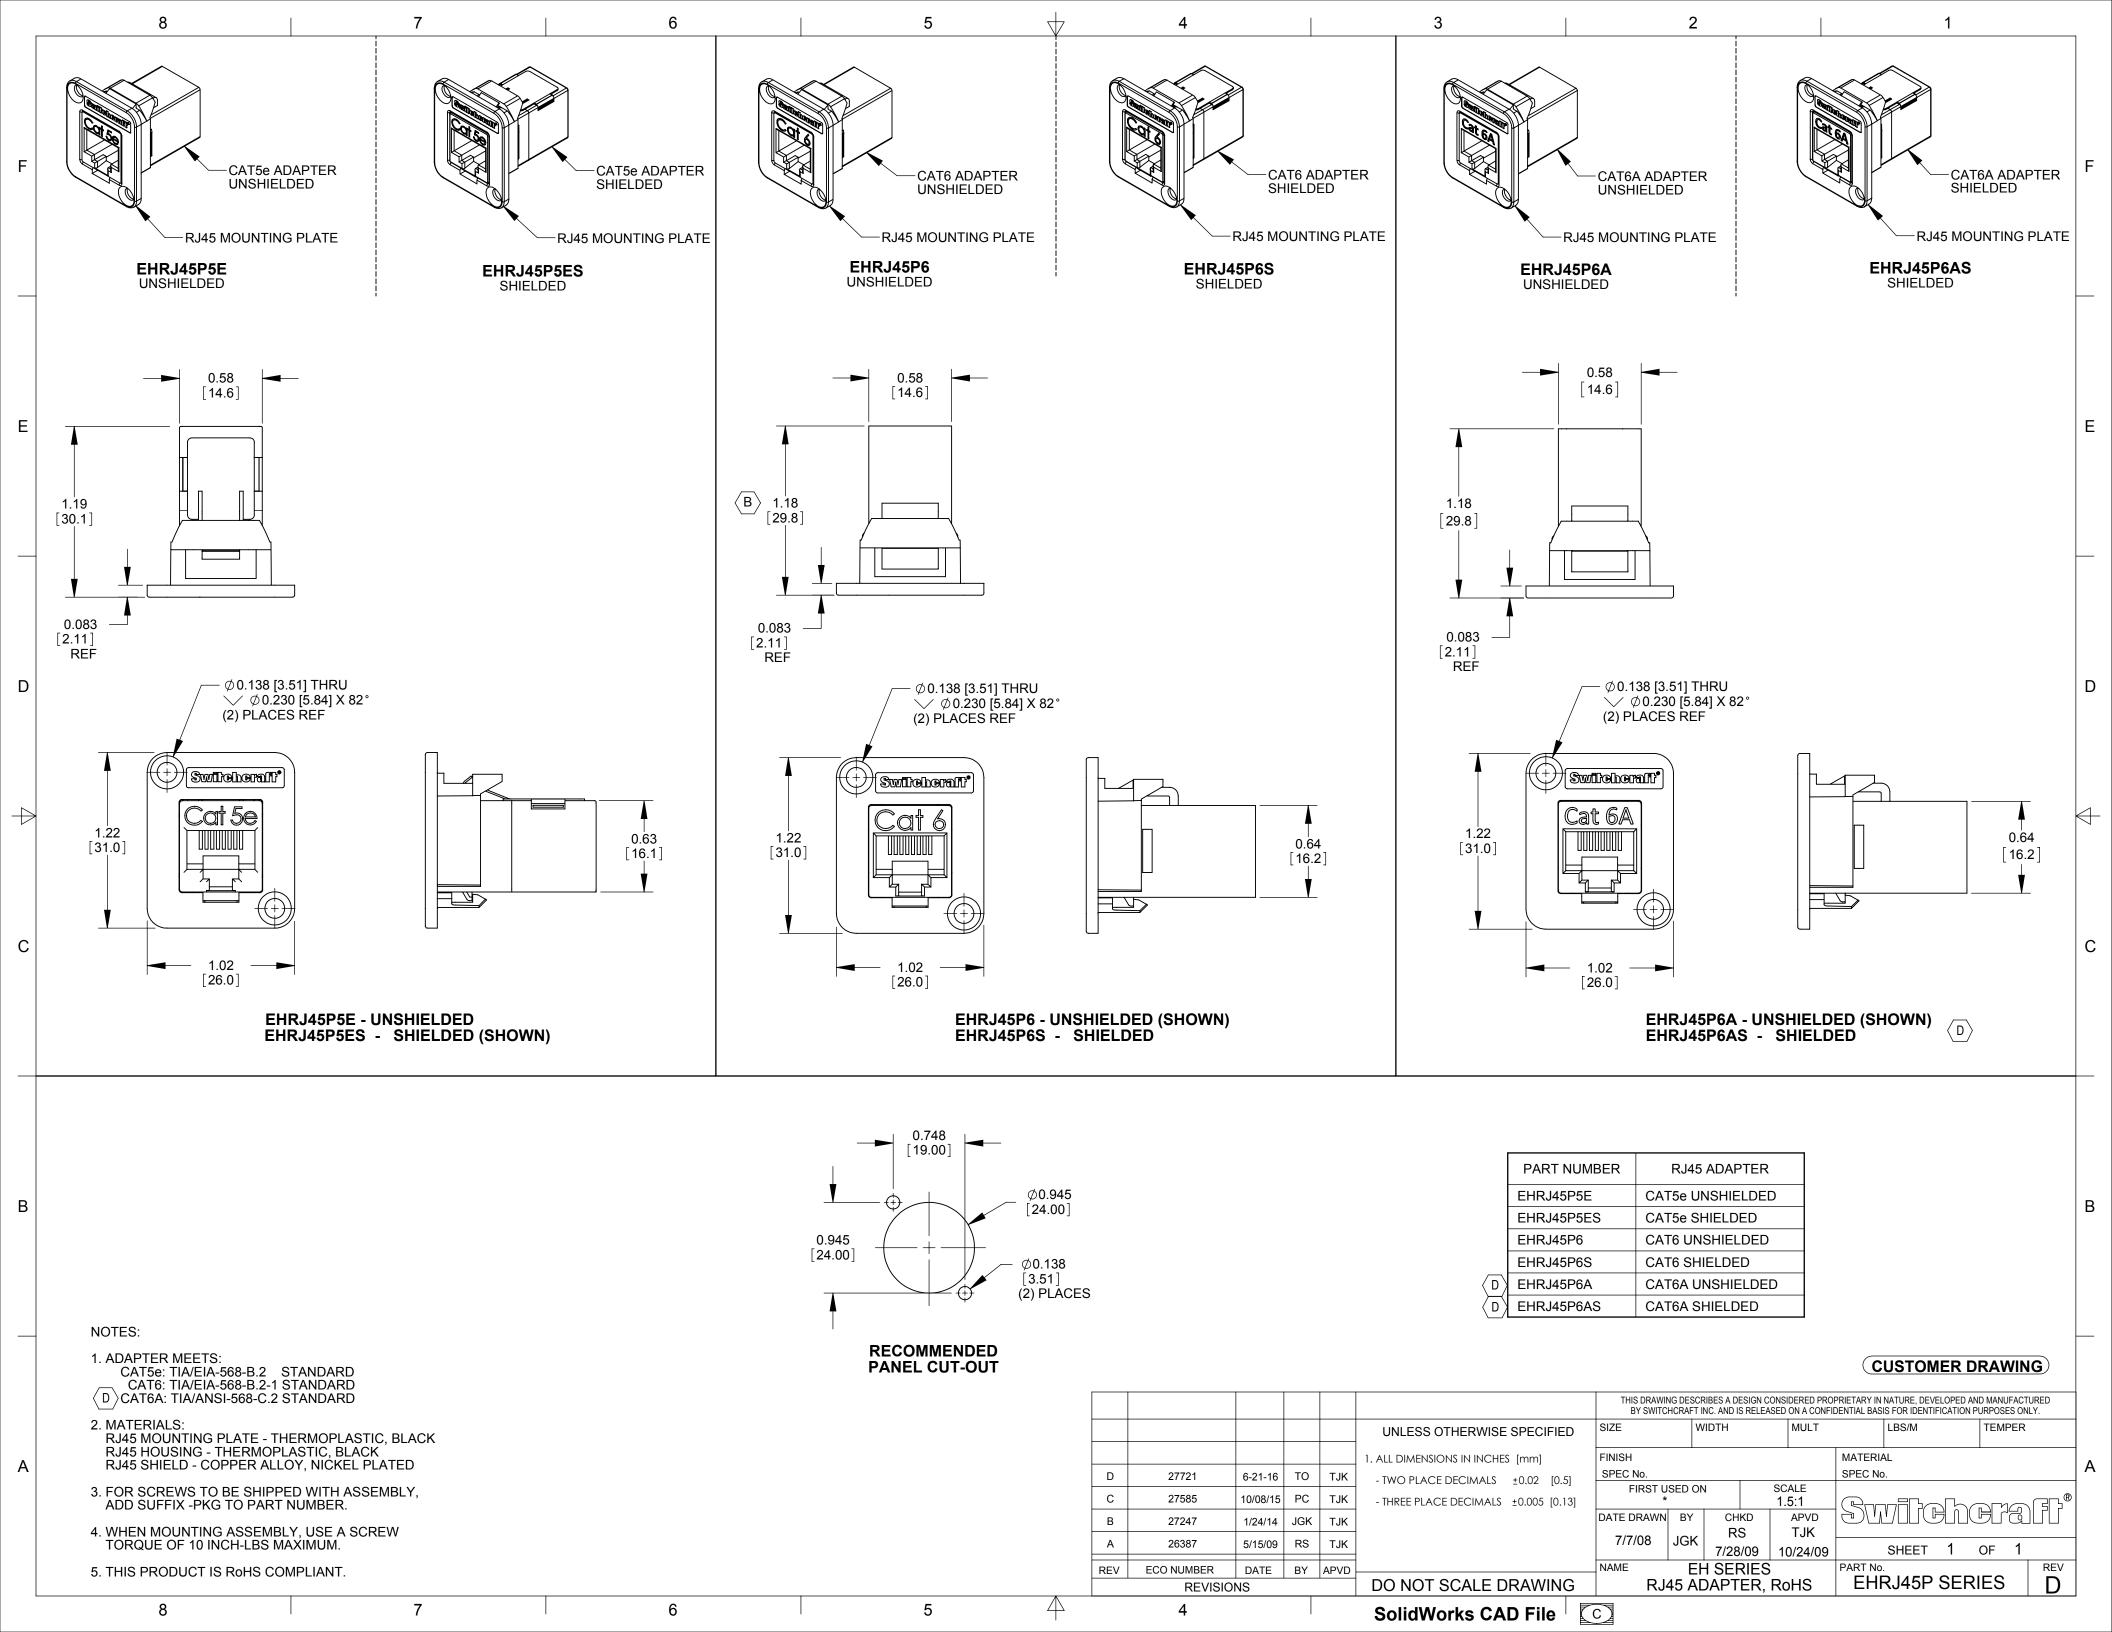

## **X-ON Electronics**

Largest Supplier of Electrical and Electronic Components

Click to view similar products for Modular Connectors / Ethernet Connectors category:

Click to view products by Switchcraft manufacturer:

Other Similar products are found below:

8949-H88/06BLKA/SN 74441-0010/BKN MP1010RX-1000 MP44RX-1000 PHJ-4P4C-1-V-4 PHP-6P6C-5 GAX-3-66 GAX-8-62 GDCX-PA-66-50 GDCX-PN-64 GDCX-PN-66 GDCX-PN-66-50 GDLX-A-66 GDLX-N-66 GDLX-S-66 GDLX-S-88K GDTX-S-88-50 GDX-PA-1010 GLX-N-1010M-BLK GLX-S-88M-BLK GMX-N-1010 GMX-S-1010 GMX-S-66 GMX-SMT4-N-88 GPX-2-64 GSGX-N-2-88 GSGX-N-4-88 GSX-NS2-88-3.05 GSX-NS2-88-3.05-50 GSX-NS-88-3.05-50 PT-108A-8C-UL PT-J951-8C PTS-J531-8CS-50UL 1-1775629-2 A-2014-0-4 GWLX-S-88-GR GWLX-S9-88-YG DC-1021-8-WH-6 1300530003 1324640-4 RJ11FTVC2G RJ11FTVC2N RJ