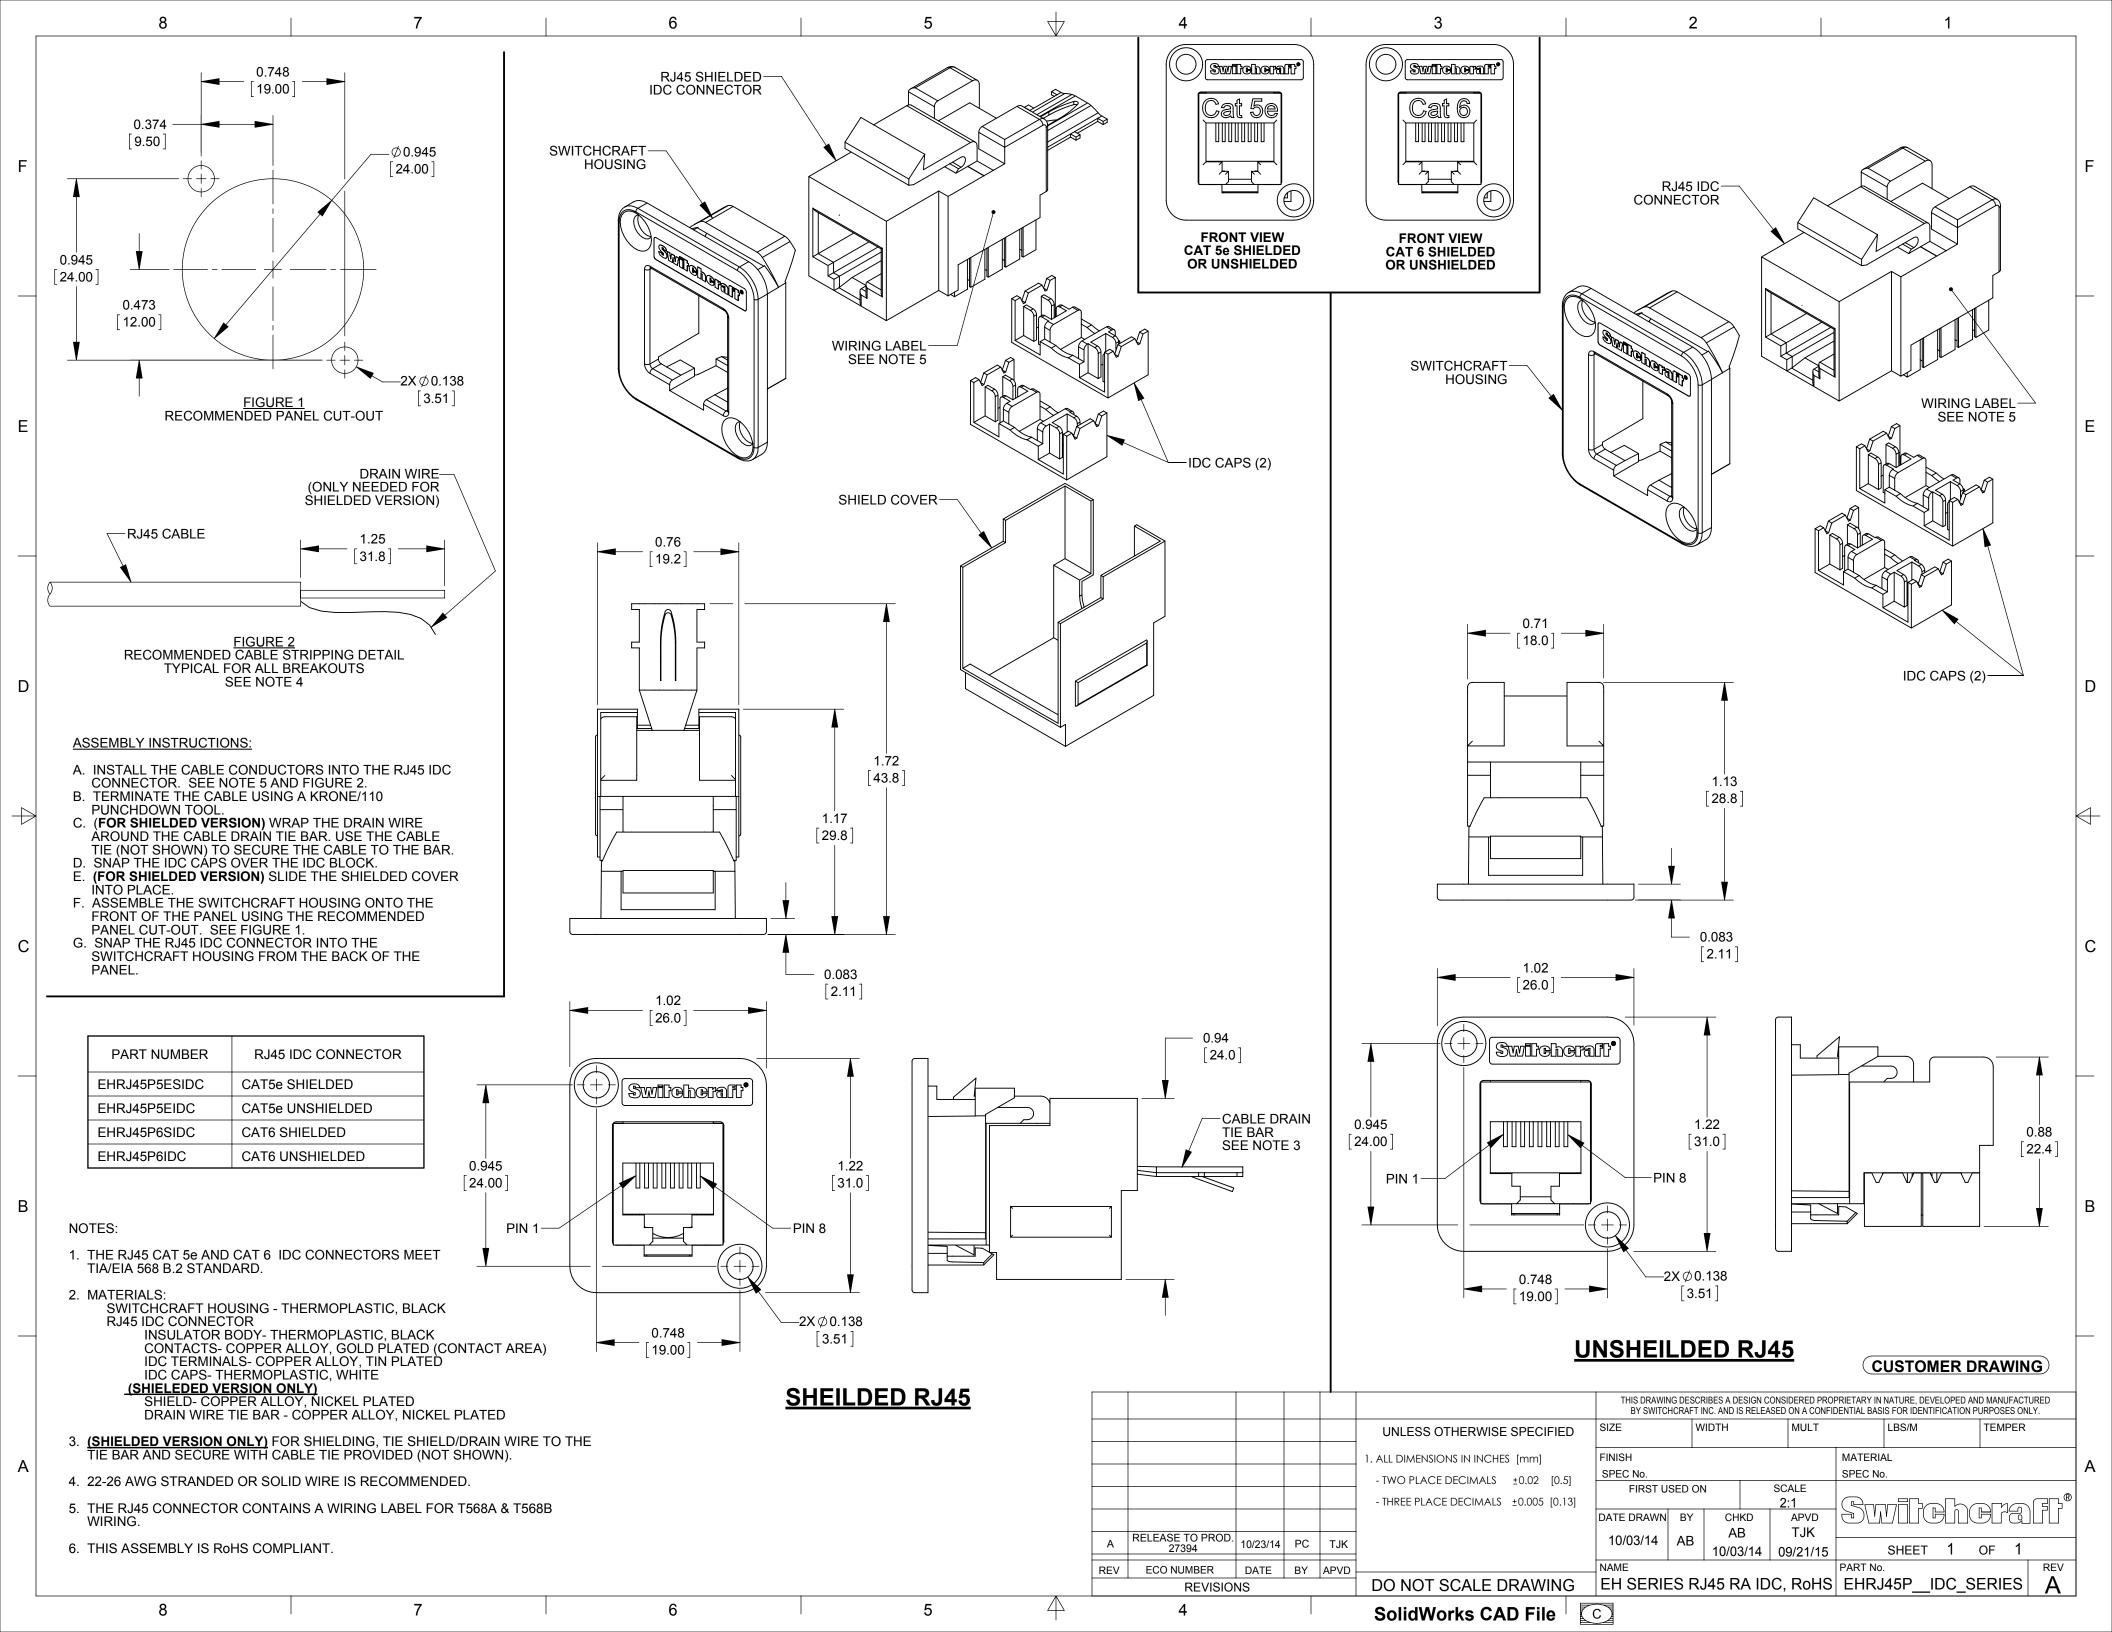

## **X-ON Electronics**

Largest Supplier of Electrical and Electronic Components

Click to view similar products for Modular Connectors / Ethernet Connectors category:

Click to view products by Switchcraft manufacturer:

Other Similar products are found below :

8949-H88/06BLKA/SN 74441-0010/BKN MP1010RX-1000 MP44RX-1000 PHJ-4P4C-1-V-4 PHP-6P6C-5 GAX-3-66 GAX-8-62 GDCX-PA-66-50 GDCX-PN-64 GDCX-PN-66 GDCX-PN-66-50 GDLX-A-66 GDLX-N-66 GDLX-S-66 GDLX-S-88K GDTX-S-88-50 GDX-PA-1010 GLX-N-1010M-BLK GLX-S-88M-BLK GMX-N-1010 GMX-S-1010 GMX-S-66 GMX-SMT4-N-88 GPX-2-64 GSGX-N-2-88 GSGX-N-4-88 GSX-NS2-88-3.05 GSX-NS2-88-3.05-50 GSX-NS-88-3.05-50 PT-108A-8C-UL PT-J951-8C PTS-J531-8CS-50UL 1-1775629-2 A-2014-0-4 GWLX-S-88-GR GWLX-S9-88-YG DC-1021-8-WH-6 1300530003 1324640-4 RJ11FTVC2G RJ11FTVC2N R