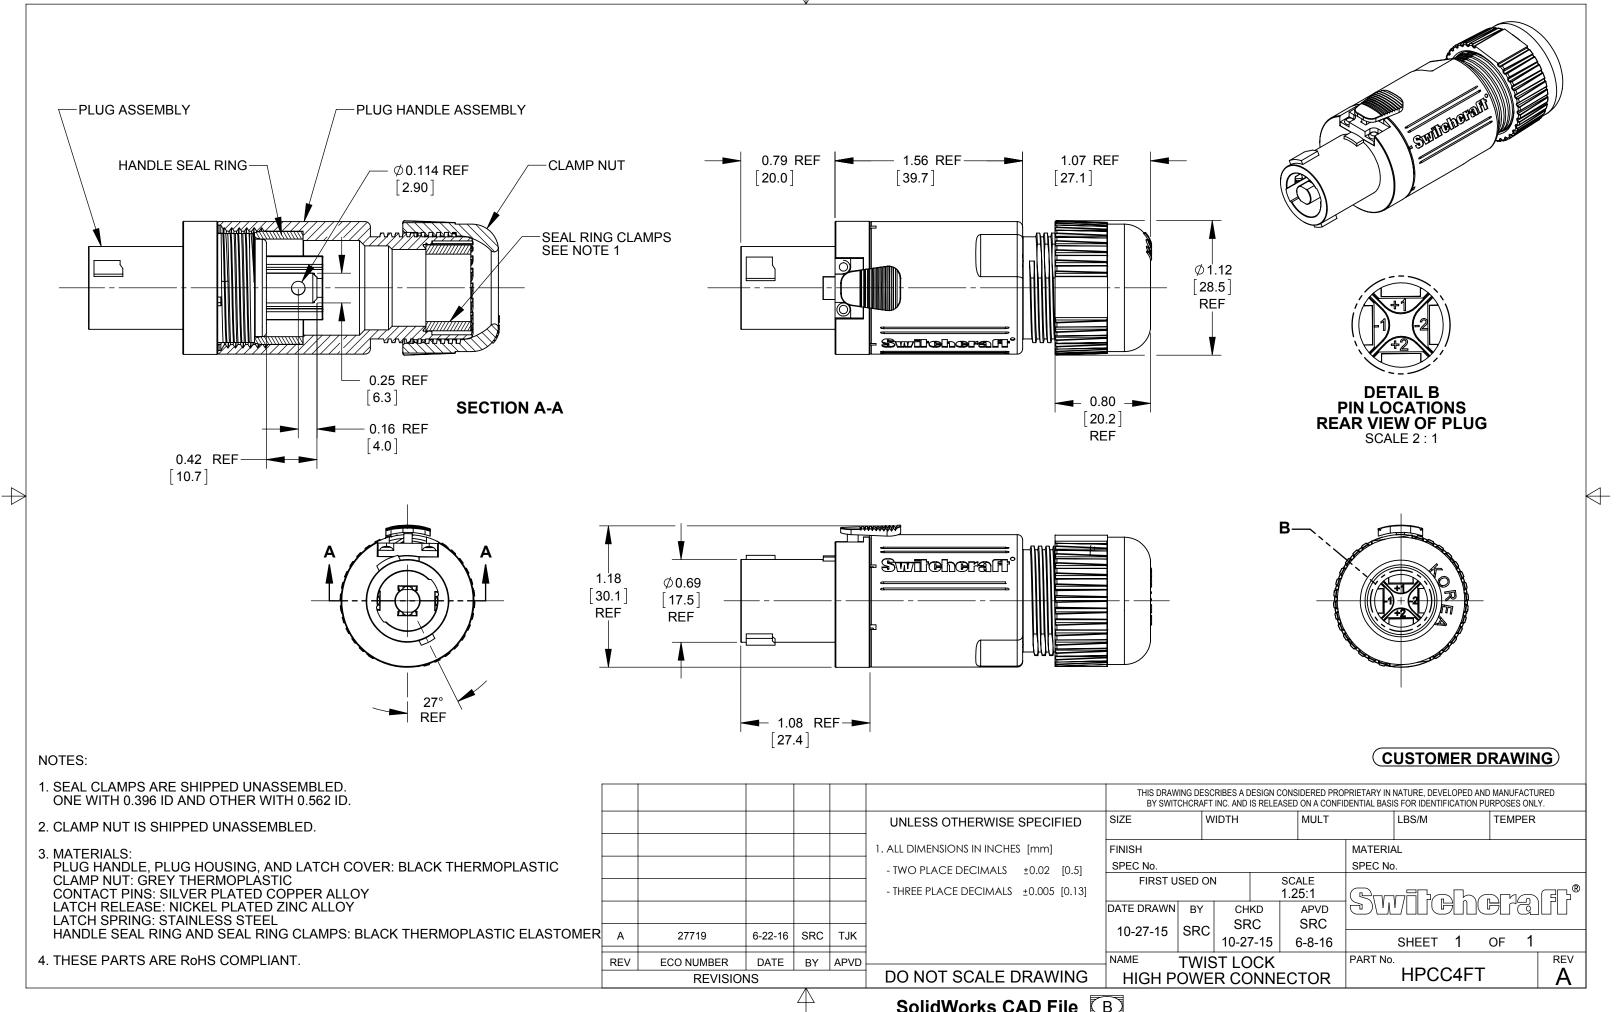

HFRP-01 LRX FE6935 EP-3-14 EP-4-11P EP-4-12 CC-212 CC-226 FM1250 FM1255 FM1275 FM1285 SP-2-MDH NL4FRX NL4MMX NL4MPR NL4MP-ST NL8FC NLT4FP-BAG NLT8MP NLT8MP-BAG SP-4-MDV EP-8-11P EP-6-13P HPCC4FT NL4FX-5 NL4MD-H NL4MD-V-2 NL4MP-UC NLJ2MD-H NLT4MP SCNLT CP303010 CP303010X HFRP-01B SP-2-FSG SP-2-FNSG AP-4-12 AP-4-21 AP-5-22 AP-6-14 AP-8-13 EP-3-13P EP-4-13PB EP-4-14 EP-5-12 EP-5-13P EP-5-14B EP-6-14 EP-8-11PB