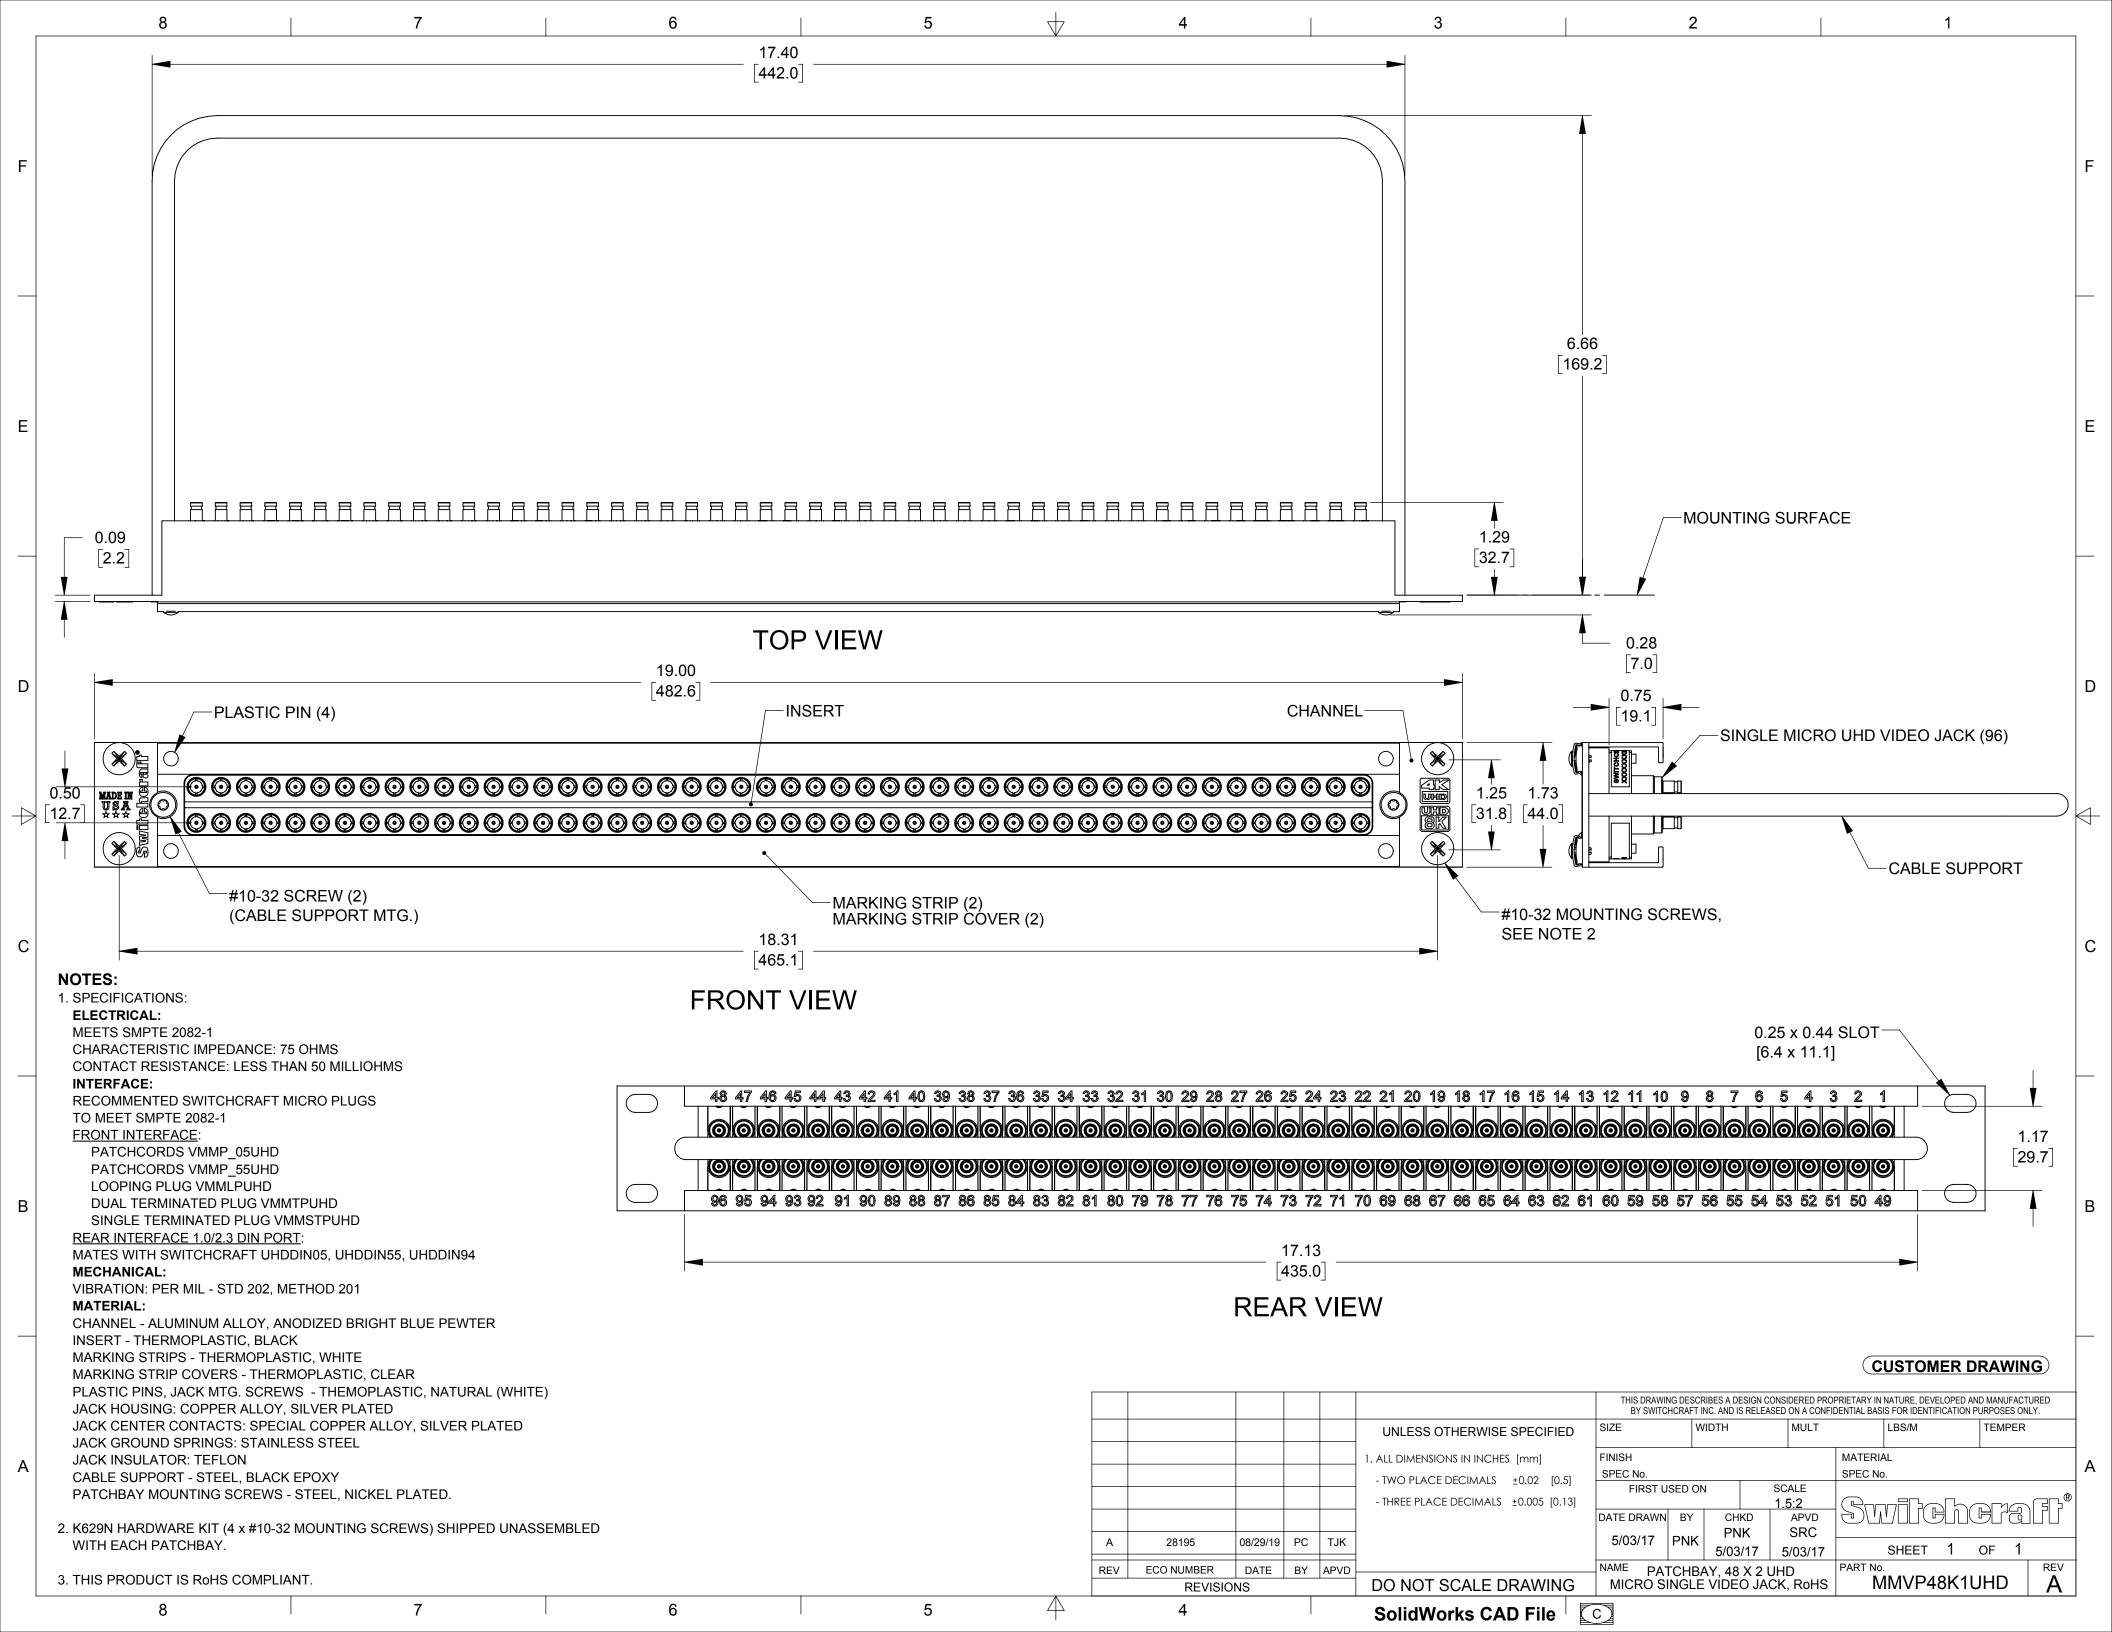

## **X-ON Electronics**

Largest Supplier of Electrical and Electronic Components

Click to view similar products for Patch Panels category:

Click to view products by SWITCHCRAFT manufacturer:

Other Similar products are found below:

MMVP96K2N75T MMVP96K2NT MMVP96K3NNT QGPK1LCM QGPK3CAT5E QGPK3CAT5ES QGPK3LC

QGPK3LCM QGPK3ST QGPK3STM DS303 DS311 DS317 JS-16 JSH-24 QGPK1CAT5ES QGPK1CAT6S QGPK1LC QGPK1SC

QGPK1SCM QGPK1ST QGPK1STM QGPK3CAT6 QGPK3CAT6S QGPK3SC TT91202 TT91402 MMVP48K275T MMVP48K2NNT

MMVP48K2NT MMVP96K275T MMVP96K375T MMVP96K3N75T JSIS-72 K576 DS385 Switchcraft TT518 TT95DC TT91002

DS368 JS-36A JSI-8D2SF24 JSIX-64S JS-52W JSI-40S K6004B 314DI K6002D MMVPTL