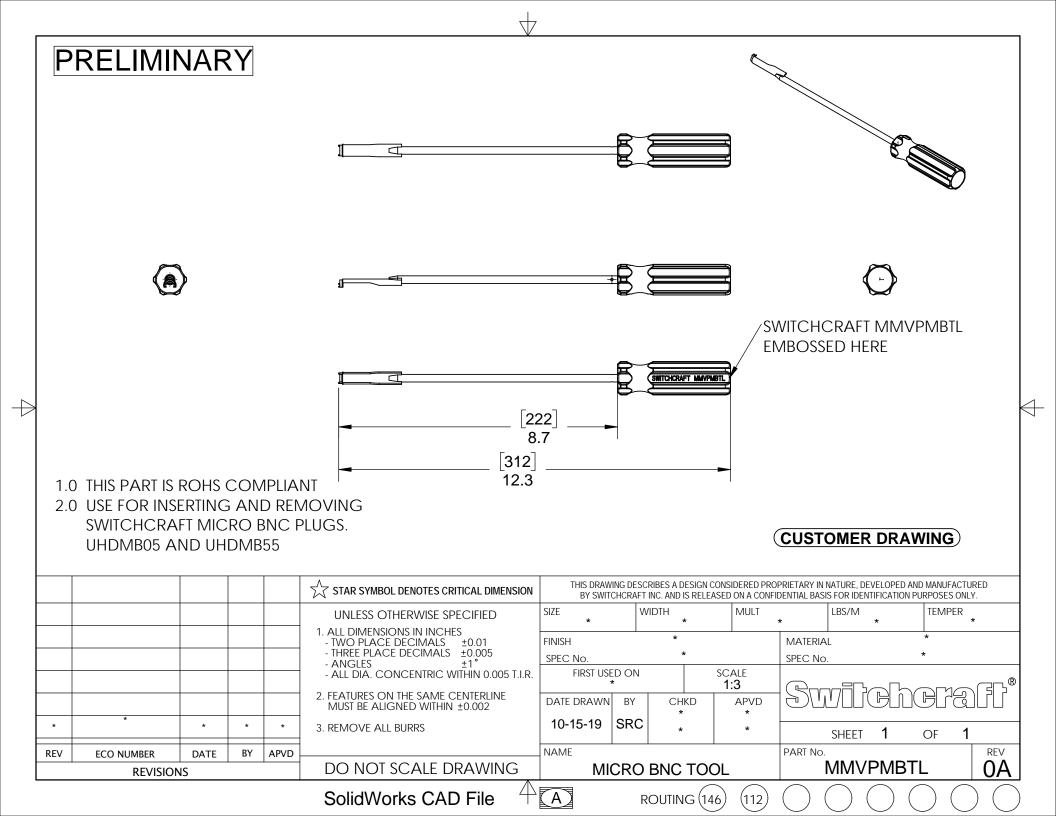

## **X-ON Electronics**

Largest Supplier of Electrical and Electronic Components

Click to view similar products for Extraction, Removal & Insertion Tools category:

Click to view products by SWITCHCRAFT manufacturer:

Other Similar products are found below:

M8196914-08 768211-2 809-131 844751-2 8-59558-2 91018-1 12014013 12093647 1-21048-0 R282867020 12093078 1-21048-6

12121897 DCF.91.405.5LT 1322 15314260 15350698 15350707 15430130 1579018-4 1643916-1 1-679532-0 1976593-3 OUTEXT-0321

2-1579008-3 2-1579008-4 229694-7 231106-1 241469 91040-3 91040-7 965004-000 965069-000 1738219-1 ET-JL05-16 FG 0300 146

3000 FIT-6 210S048 2-1579007-9 231879-1 312138-3 RJ11FODE 356-162 M8196914-10 4-1579018-0 430395-001 483249-1 5
1579007-2 5-1579007-9 BPR10