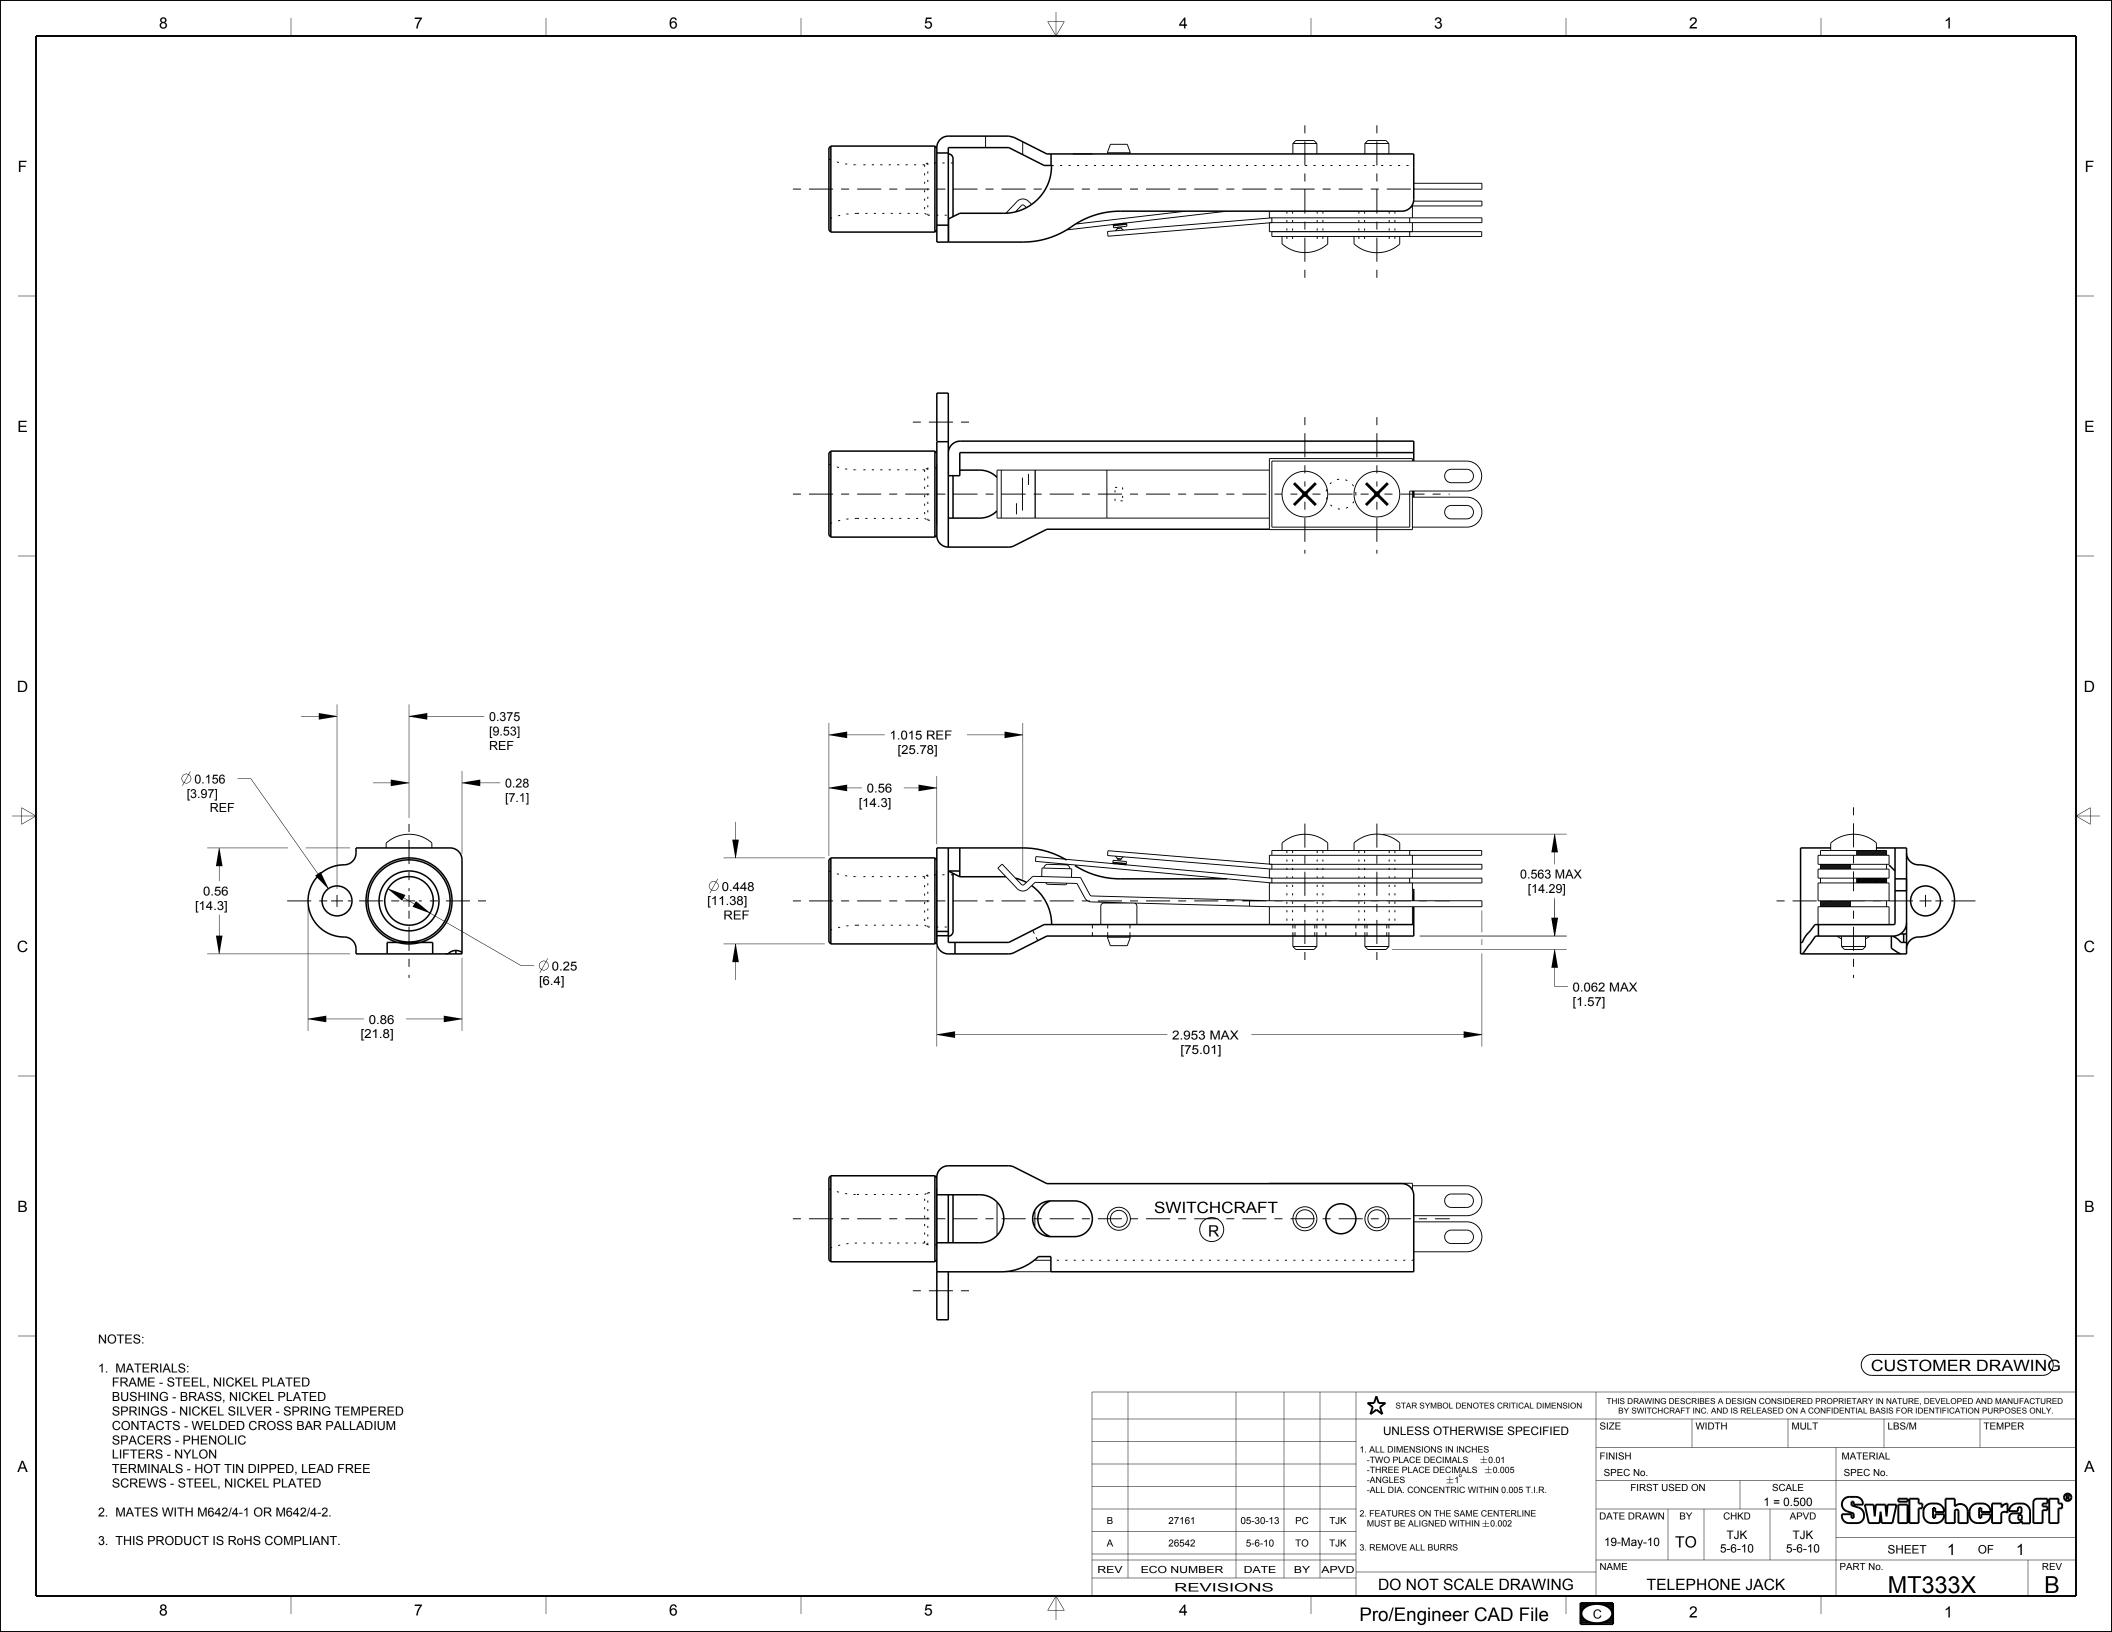

## **X-ON Electronics**

Largest Supplier of Electrical and Electronic Components

Click to view similar products for Phone Connectors category:

Click to view products by Switchcraft manufacturer:

Other Similar products are found below:

M444B 6J1041A R4F E12BPKG ECP4PKG MT333X 171-0350-EX 171-101A-EX 171-3325-EX 176S NC3MG-V NYS228G P10834

P2380 P2381X P2411X P2412 P2724 JM2PB-AU BULK 9144 S2674 280L 163-158N-2-E 171-3308-EX 171-3500-E 2501FT CMT335

M10662 330Q RJ5VI-S 40116 TM1R-AU TM2PBMJ-AU TM2PJ-AU TM2PJ-AU BULK 4803.1351 49201 49205 TS3PBJ-AU

TS3PBMJ-AU TT32BX 54B C55BX 40112 40205 415 XMT332B 52170017-331 570 NM3