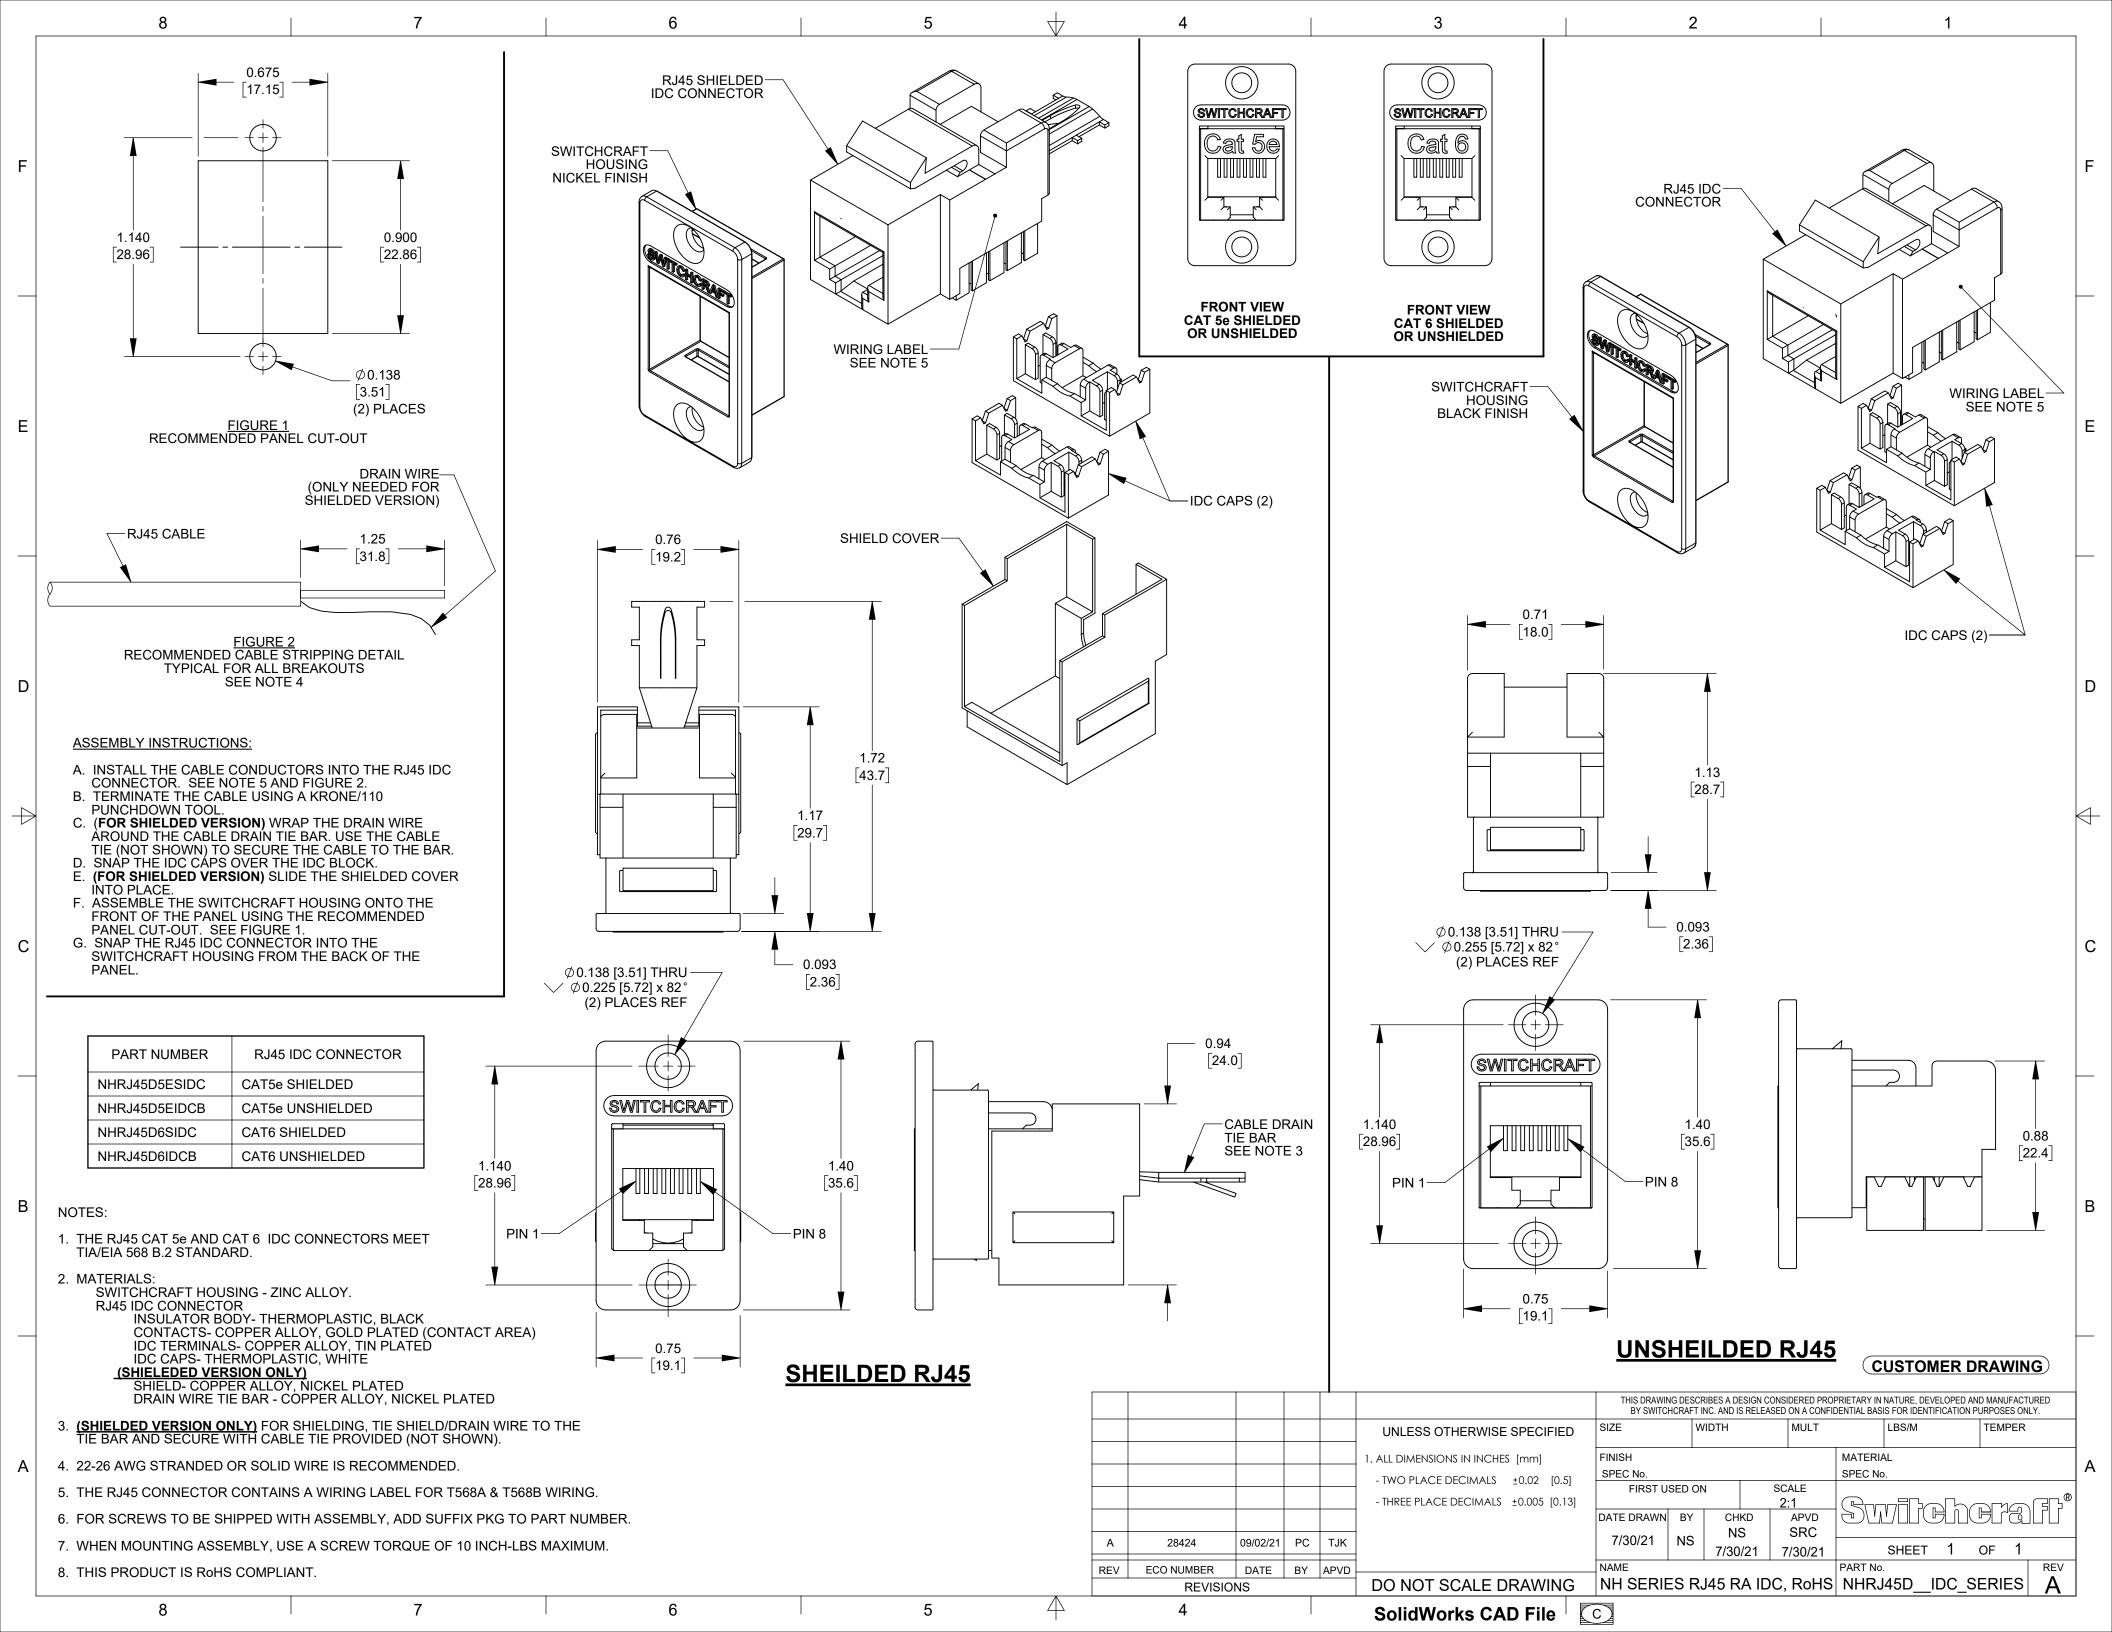

## **X-ON Electronics**

Largest Supplier of Electrical and Electronic Components

Click to view similar products for Modular Connectors / Ethernet Connectors category:

Click to view products by Switchcraft manufacturer:

Other Similar products are found below:

8949-H88/06BLKA/SN 74441-0010/BKN PHP-6P6C-5 GAX-3-66 GAX-8-62 GDCX-PN-66 GLX-A-44 GLX-N-1010M-BLK GMX-SMT4-N-88 GSGX-N-2-88 GSGX-N-4-88 GSX-NS2-88-3.05 GSX-NS-88-3.68 PT-108A-8C-UL PTS-J531-8CS-50UL A-2014-0-4 GWLX-S9-88-YG DC-1021-8-WH-6 1300530003 1324640-4 RJ11FTVC2G RJ11FTVC2N RJFTVX2SA1G 132764-001 1413235 MPS88RX-5000 E5288-S000K3-L 155302-001 AX101050 AX101063 AX101065 AX101072 AX101307 AX101315 AX101318 AX102271 AX102288 AX102651 AX102660 J0012D21NL J0026D01ENL PC4D0018P 8949-B88/6 2-6609208-5 937-SP-3088-2PC-A192 30306