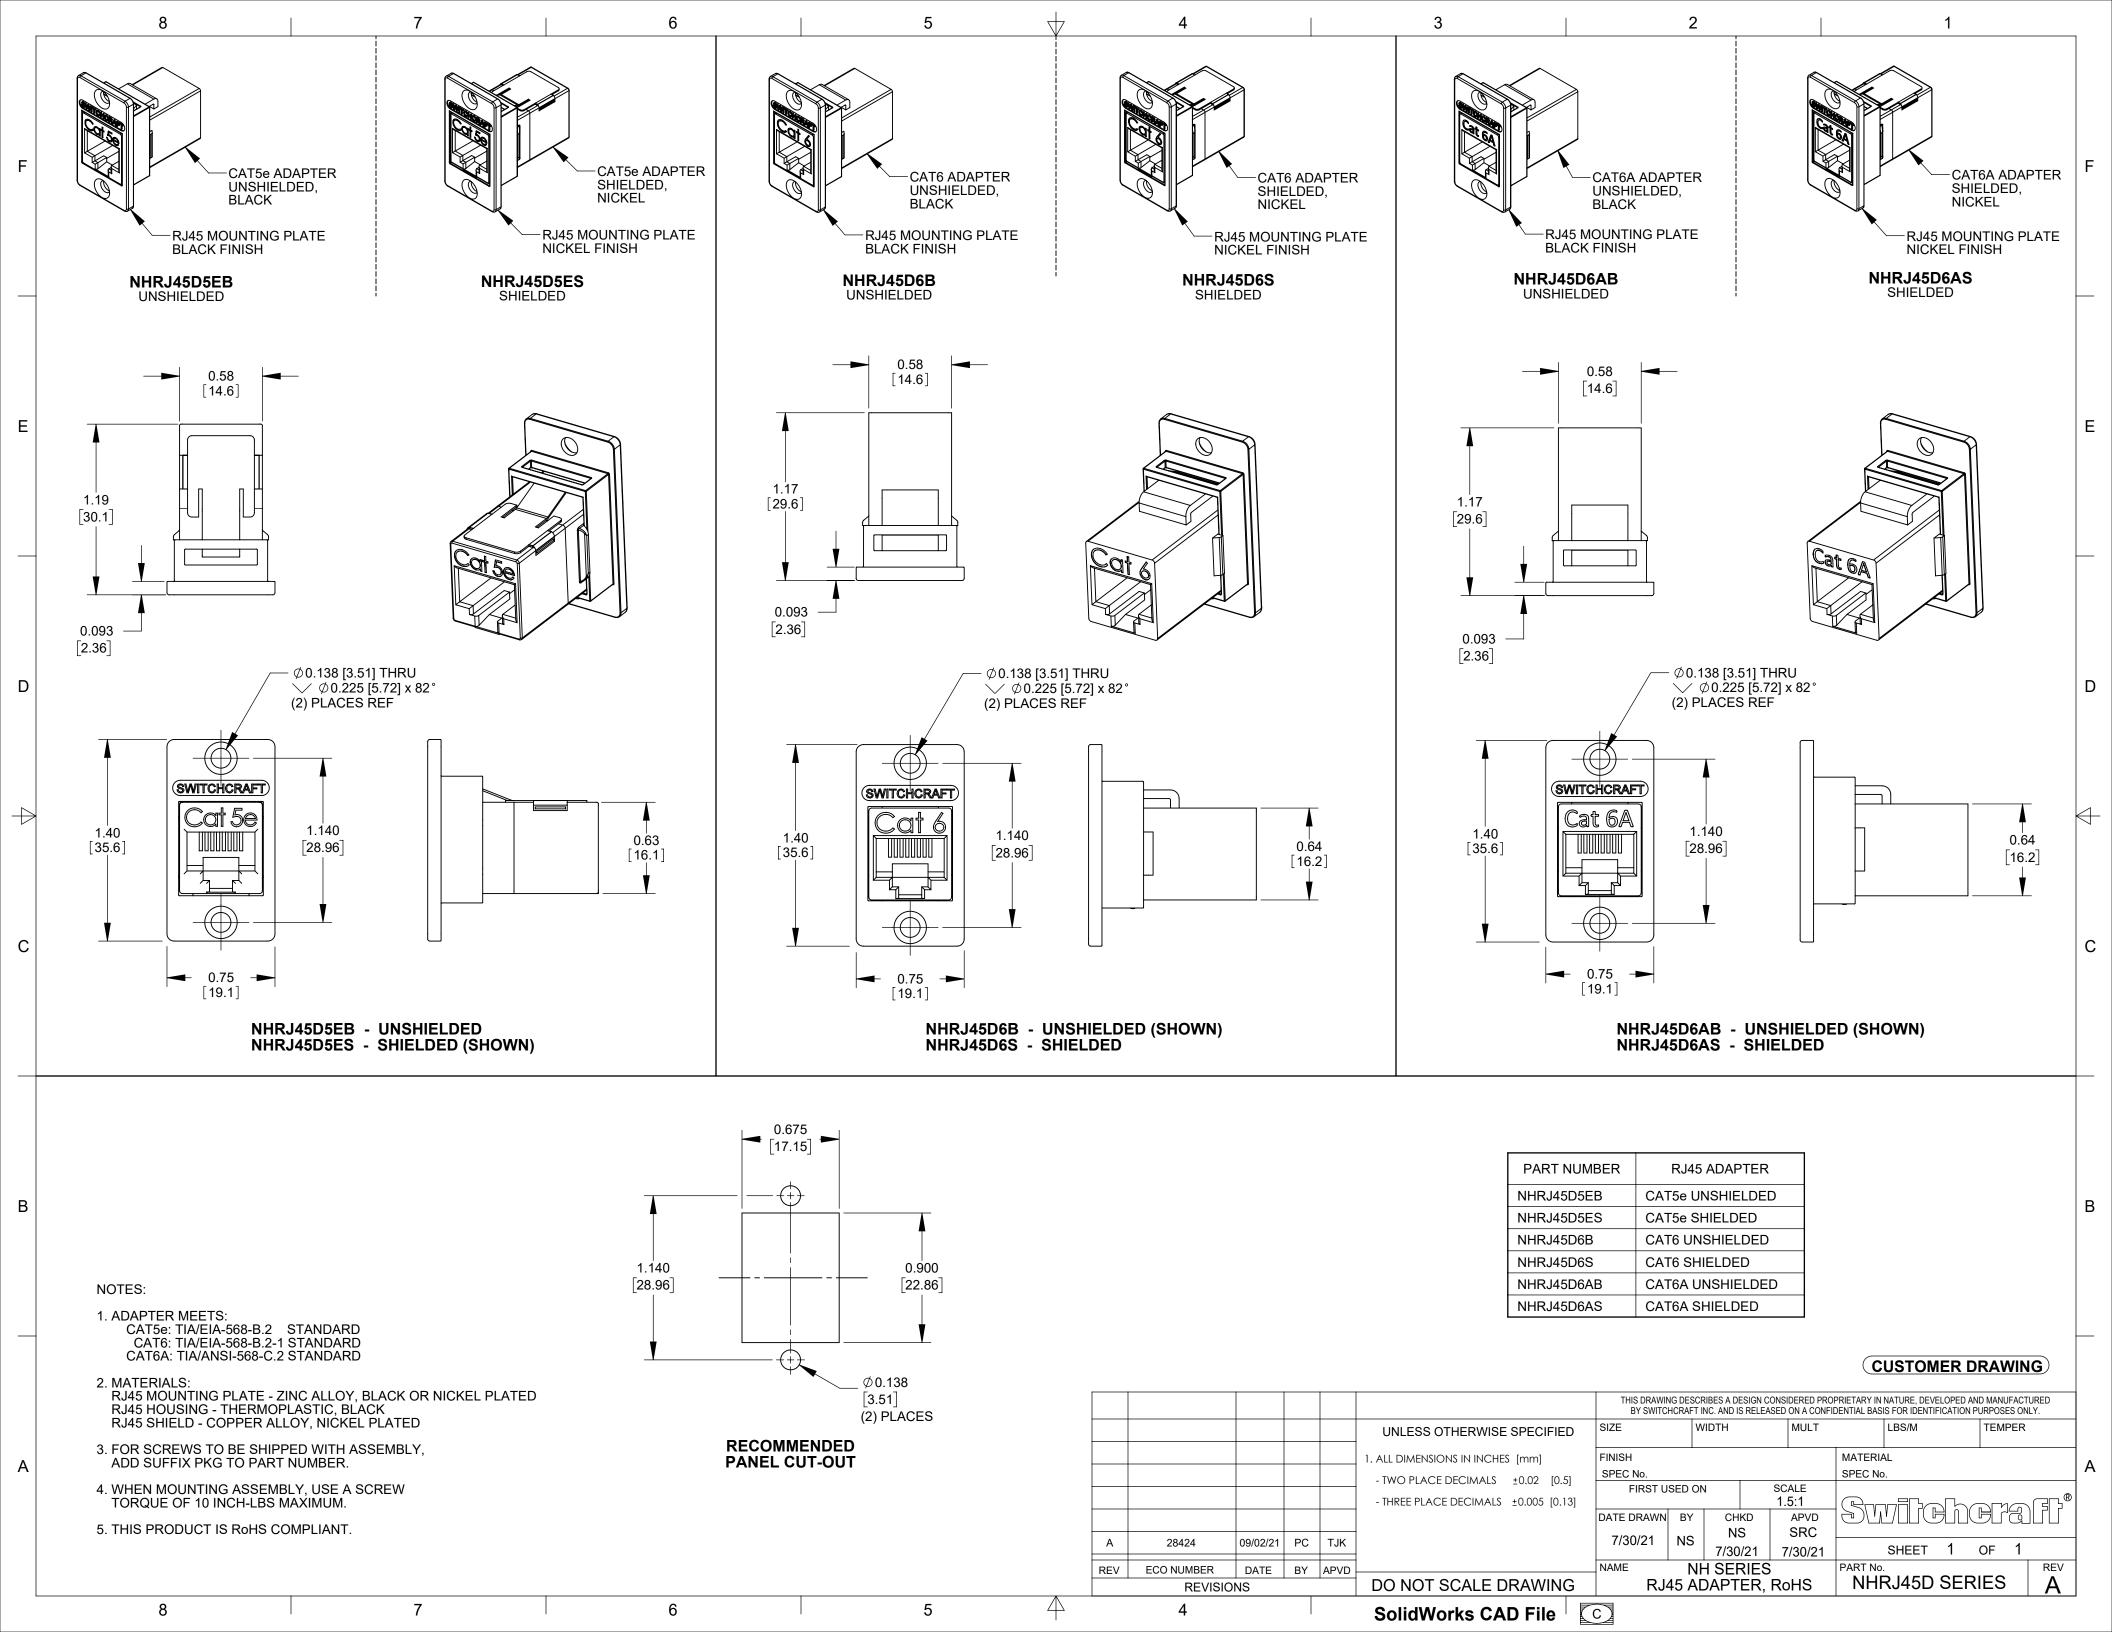

## **X-ON Electronics**

Largest Supplier of Electrical and Electronic Components

Click to view similar products for Modular Connectors / Ethernet Connectors category:

Click to view products by Switchcraft manufacturer:

Other Similar products are found below:

8949-H88/06BLKA/SN 74441-0010/BKN PHP-6P6C-5 GAX-3-66 GAX-8-62 GDCX-PN-66 GLX-A-44 GLX-N-1010M-BLK GMX-SMT4-N-88 GSGX-N-2-88 GSGX-N-4-88 GSX-NS2-88-3.05 GSX-NS-88-3.68 PT-108A-8C-UL PTS-J531-8CS-50UL A-2014-0-4 GWLX-S9-88-YG DC-1021-8-WH-6 1300530003 1324640-4 RJ11FTVC2G RJ11FTVC2N RJFTVX2SA1G 132764-001 1413235 MPS88RX-5000 E5288-S000K3-L 155302-001 AX101050 AX101063 AX101065 AX101072 AX101307 AX101315 AX101318 AX102271 AX102288 AX102651 AX102660 J0012D21NL J0026D01ENL PC4D0018P 8949-B88/6 2-6609208-5 937-SP-3088-2PC-A192 30306