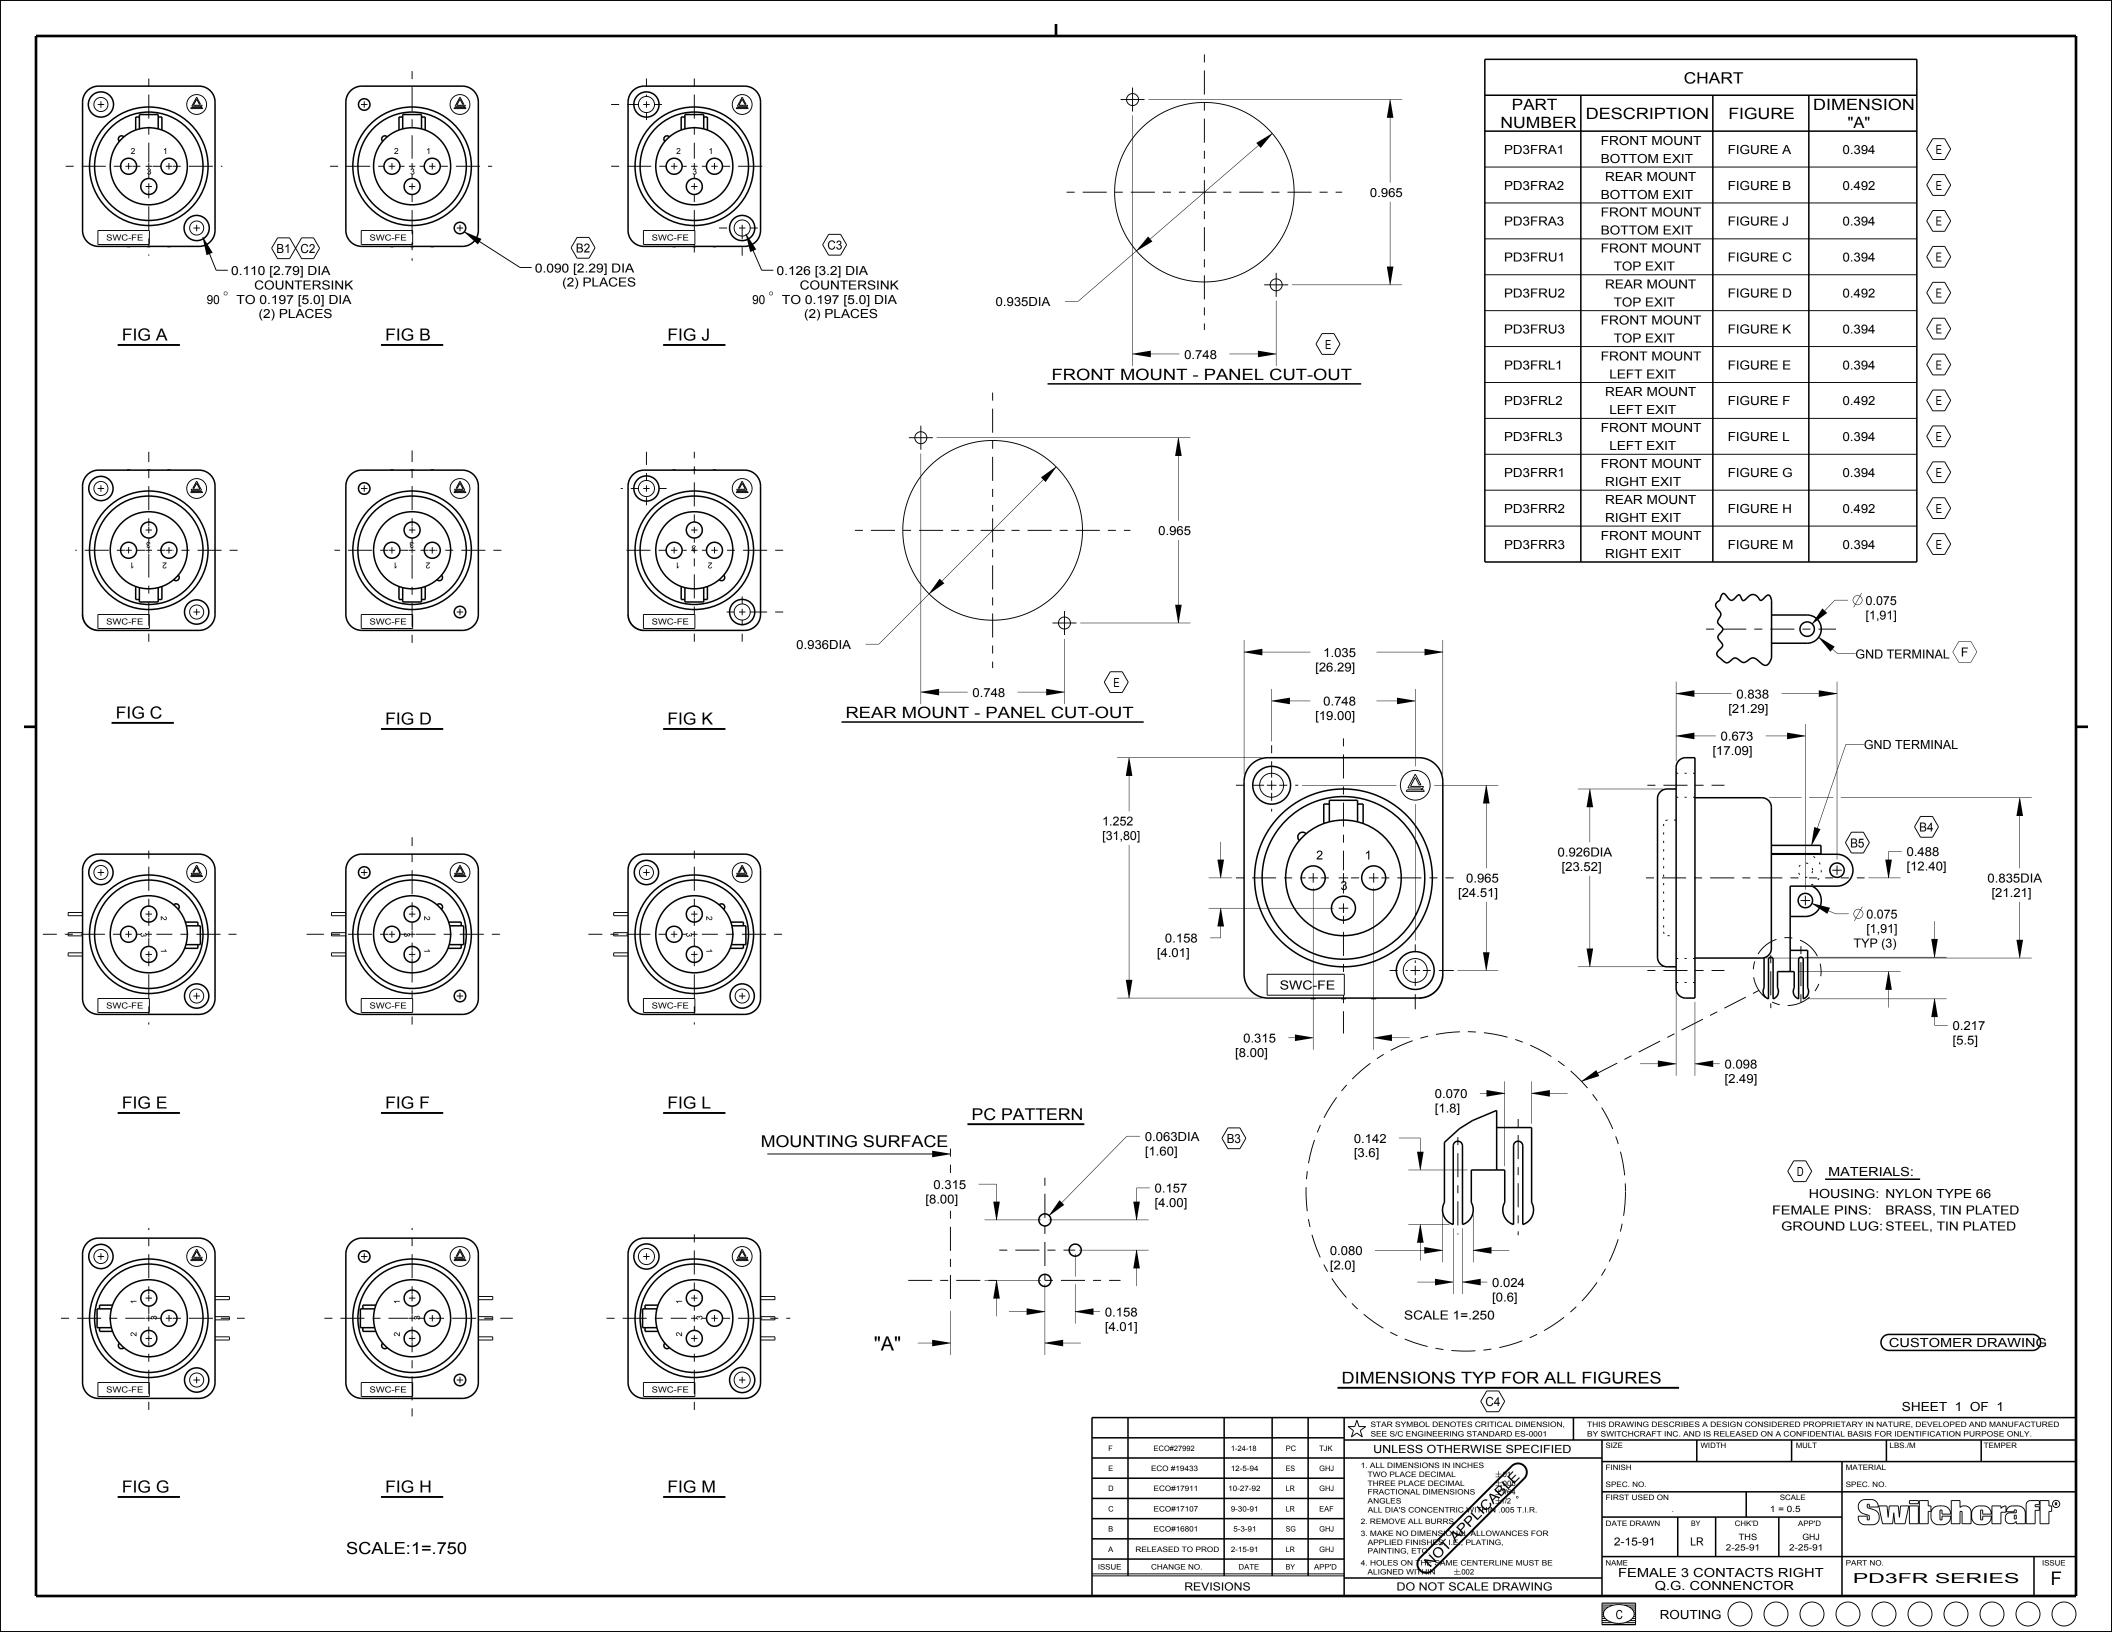

## **X-ON Electronics**

Largest Supplier of Electrical and Electronic Components

Click to view similar products for XLR Connectors category:

Click to view products by SWITCHCRAFT manufacturer:

Other Similar products are found below:

707-0300 A3F01 A3M01 QGP3F HA16PRM-3SG(71) AA3FL AAA4FWZ AAA4MWZ AC5FPZB AC6AFDZV D4FB DE4MW
E3MBAUSW 99.265.0400.0 A3F04 AC3FG AC4-FCP AQG4F 2504FP R6MZ 3FD-V-I-B 3MD-V-I-B TA01 TA3MWX TA5MLWX
TRASM4M1X TRASM7M1X ML1 TS05TS 3FD-L-I-(O) D6FDB DB25FTRS DHNF-BAG-MAD DHNF-BAG-O DHNM-BAG
XLRF05TRS XLRM05XLRF XLRM05XLRFB XLRM10XLRF E3FBAUSW E3FSW E3MSW SR03 TA4FLWX TA6FLWX
TRAPC8M1X TRASM6M1X TRS10TRS TRSF05XLRM TRSF10XLRM