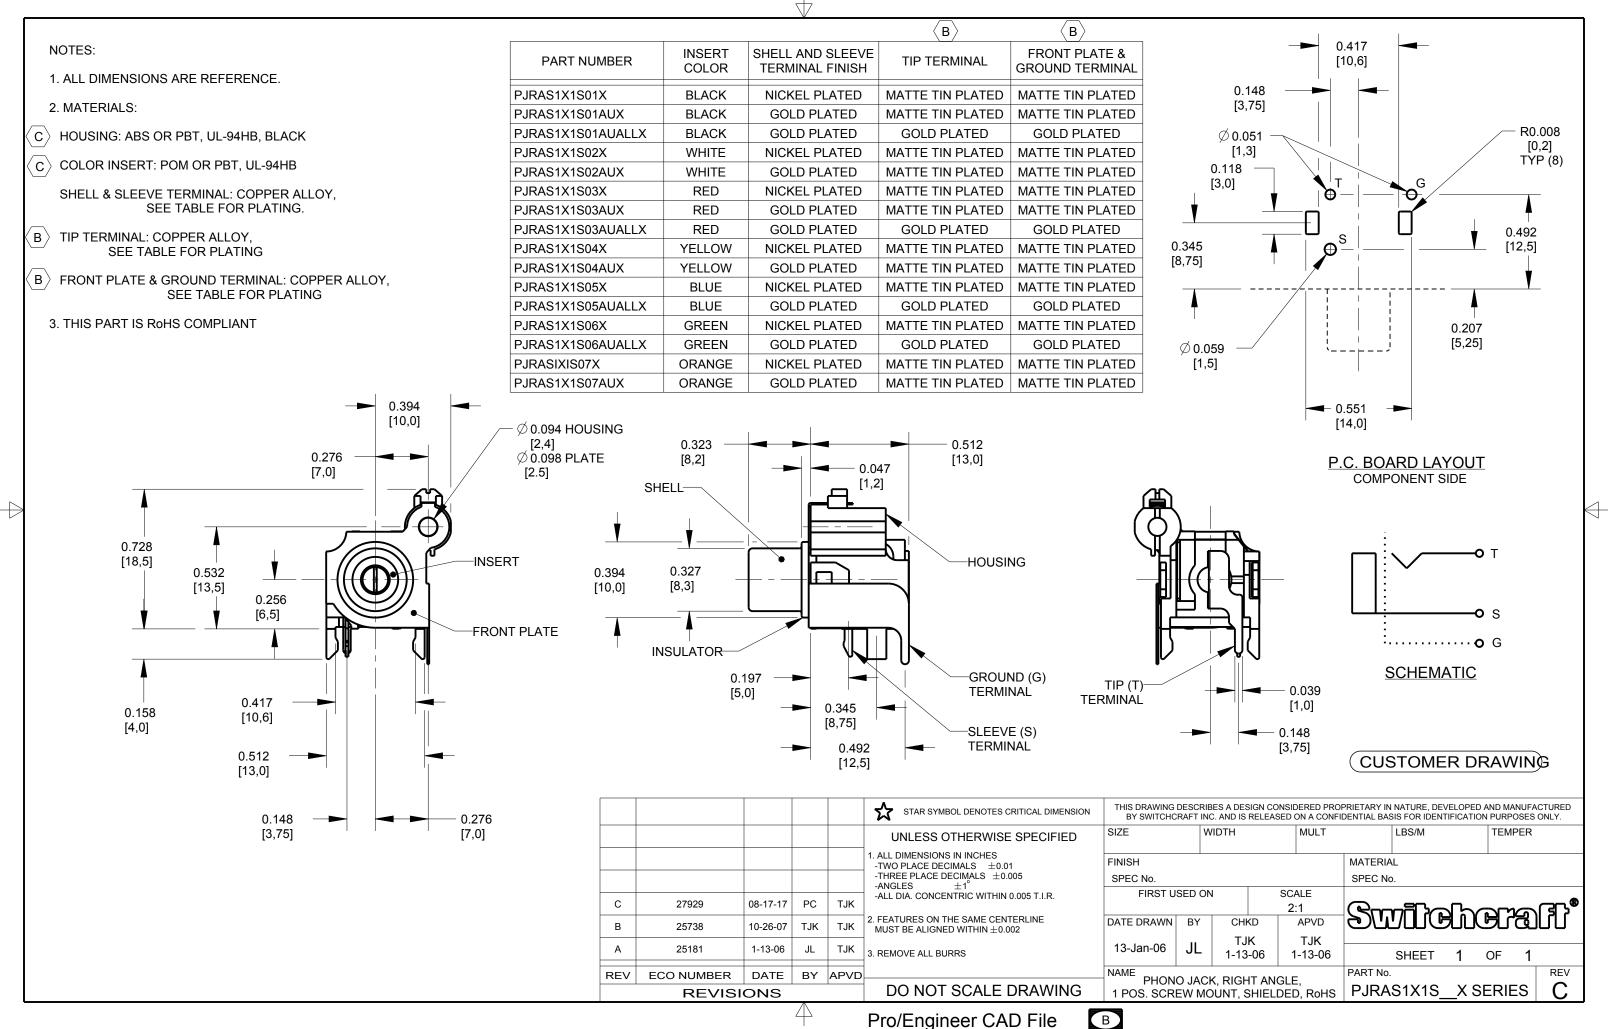

B

## **X-ON Electronics**

Largest Supplier of Electrical and Electronic Components

Click to view similar products for RCA Phono Connectors category:

Click to view products by Switchcraft manufacturer:

Other Similar products are found below :

 17PP052
 NYS352AG
 333-0000
 330F3
 336AX
 342-0000
 AP-165
 598
 AX101880
 716SNS1P11PL-25
 585
 330-0000
 335-0000
 588

 ACJD-BLK
 NF2D-2
 NF2D-9
 NF2D-B-0
 NF2D-B-4
 299
 ACJD-RED
 ACJD-WHT
 PJRAS3X1S01X
 RCJ-2244
 3507
 413-0100
 431-0500

 331-0000
 561
 NF2D-B-2
 NF2D-B-6
 566
 571
 572
 574
 580
 581
 583
 586
 587
 589
 598
 NYS354
 NYS372P
 NYS373-2-U
 ACJD-GRN

 936
 PJRAN1X1U03AUX
 PJRAS1X3S02X
 937