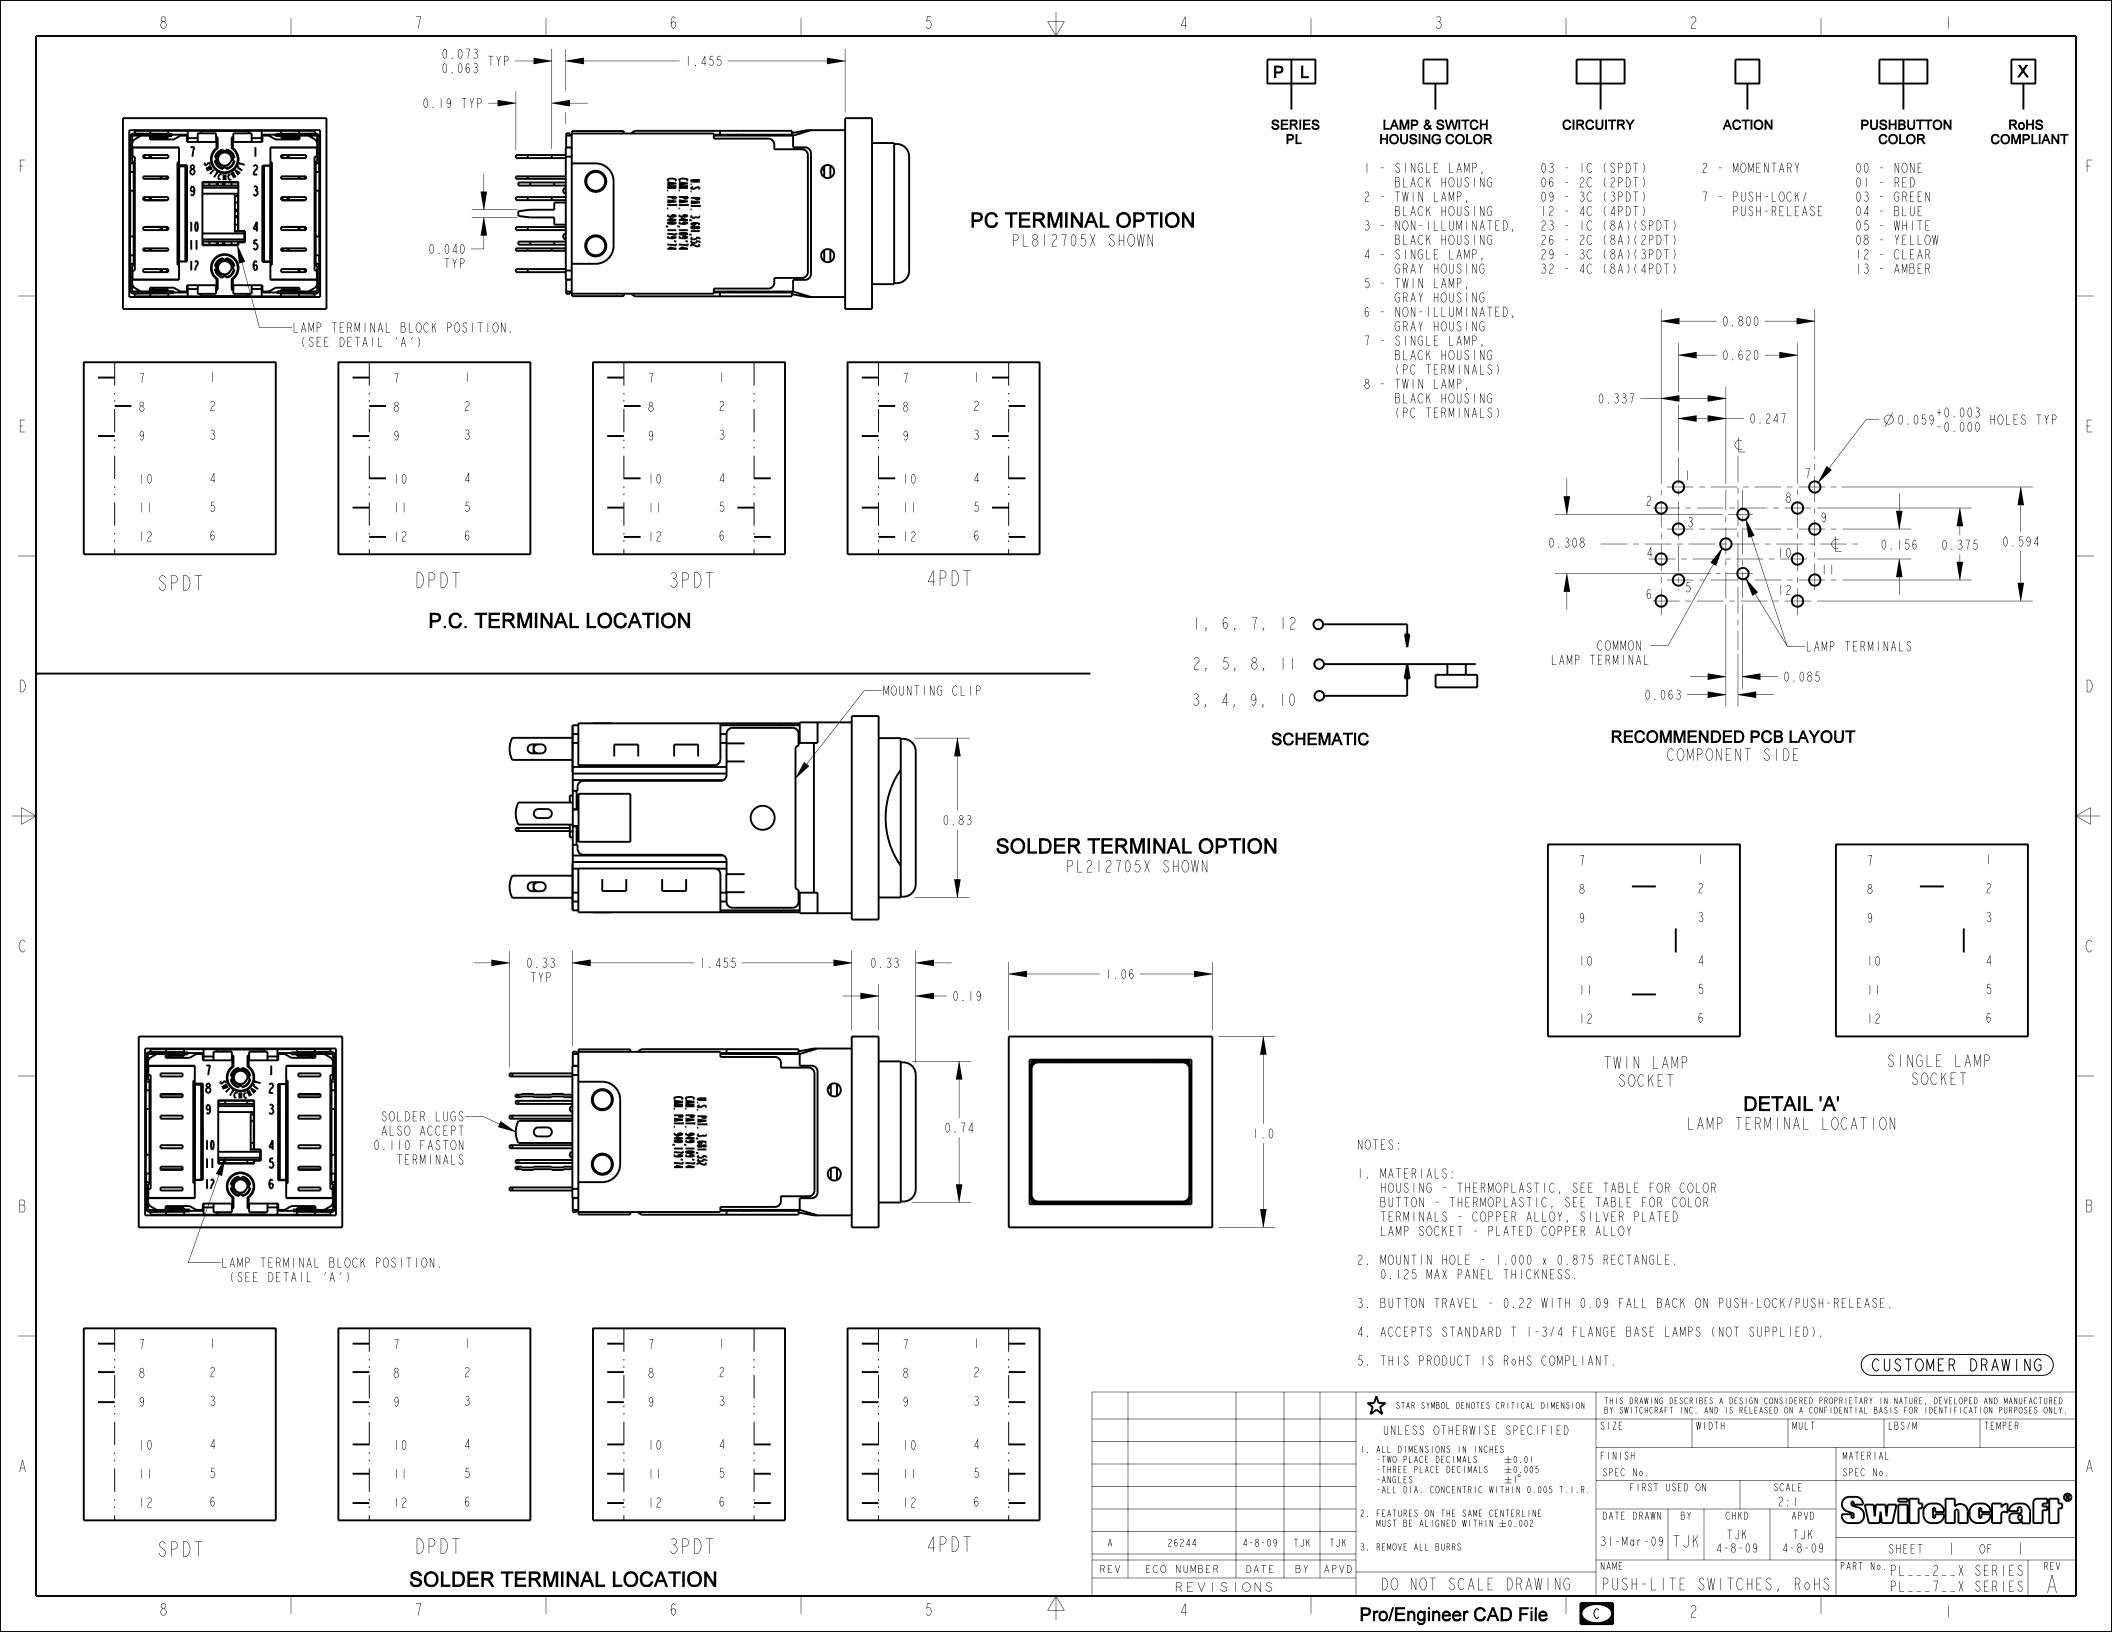

## **X-ON Electronics**

Largest Supplier of Electrical and Electronic Components

Click to view similar products for Switch Fixings category:

Click to view products by Switchcraft manufacturer:

Other Similar products are found below:

893102000 00-5150 LZZ1A 0098.9234 M2PA-5011 630155 635401 6PA113 6PA147-E6 6PA148-E6 6PA32 6PA9 700109 700303A56

700C1GRY 700C2GRN 704-6001 704.960.4 704.960.9 704.965.2 704.965.6 704.966.0 7089-3 710082-B11 71M1048 757200264

764300000 MHU35 MHU37 807039-1 825.003.011 825.005.011 825.053.011 825.055.011 826.000.071 827.020.011 827.400.021

835.900.023 MML52C10C MML52E10C MML92HGH MML93K 84211M02CNNS 84212M02CNNS 84217A8.0LNOS 842.500.011

843.000.011 843187-000 843487-000 84-901