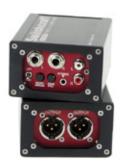

### 702 Series Stereo A/V Direct Box

Similar to the 700 Series, the 702 Series converts the outputs of equipment such as MP3 players, laptops and DJ mixers to balanced, mic level signals that can be connected to audio consoles, mic preamps and house sound systems. All stereo inputs are maintained and output to two 3-Pin XLR connectors. A merge switch sums the stereo inputs to mono and outputs two identical mono audio signal to each XLR output.

**SC702CT** Stereo A/V Direct Box - Custom Transformer