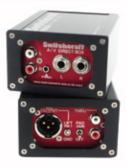

# 700 Series A/V Direct Box

The perfect direct box for a wide variety of applications. The 700 Series converts the outputs of equipment such as MP3 players, laptops and DJ mixers to balanced, mic level signals that can be connected to audio consoles, mic preamps and house sound systems. All stereo inputs on the 700 Series are summed to mono and output to a single 3-Pin XLR connector.

**SC700CT** A/V Direct Box - Custom Transformer