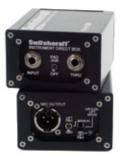

#### **800 Series** Instrument Direct Box

A premium grade direct box for musical instruments. The 800 Series converts the unbalanced outputs of guitars, keyboards and other instruments to balanced, mic level signals that can be connected to audio consoles and mic preamps. Dual ¼ inch thruputs, a feature not available on any other direct box, enables connection to multiple devices such as an amp and a tuner, two amps and much more.

|        | Instrument Direct Box - Custom Transformer        |
|--------|---------------------------------------------------|
| SC800A | Active Instrument Direct Box - Uses Phantom Power |