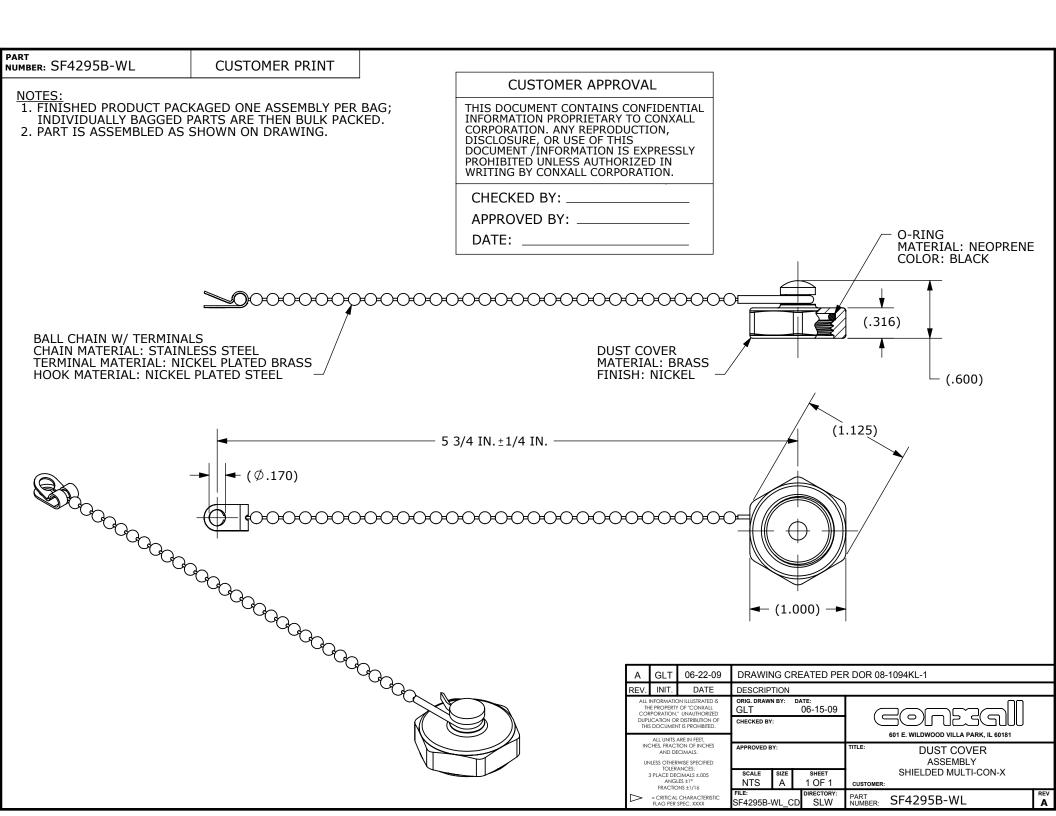

## **X-ON Electronics**

Largest Supplier of Electrical and Electronic Components

Click to view similar products for Modular Connectors / Ethernet Connectors category:

Click to view products by Switchcraft manufacturer:

Other Similar products are found below:

8949-H88/06BLKA/SN 74441-0010/BKN PHP-6P6C-5 GAX-3-66 GAX-8-62 GDCX-PN-66 GLX-A-44 GLX-N-1010M-BLK GMX-SMT4-N-88 GSGX-N-2-88 GSGX-N-4-88 GSX-NS2-88-3.05 GSX-NS-88-3.68 PT-108A-8C-UL PTS-J531-8CS-50UL A-2014-0-4 GWLX-S9-88-YG DC-1021-8-WH-6 1300530003 1324640-4 RJ11FTVC2G RJ11FTVC2N RJFTVX2SA1G 132764-001 1413235 MPS88RX-5000 E5288-S000K3-L 155302-001 AX101050 AX101063 AX101065 AX101072 AX101307 AX101315 AX101318 AX102271 AX102288 AX102651 AX102660 J0012D21NL J0026D01ENL PC4D0018P 8949-B88/6 2-6609208-5 937-SP-3088-2PC-A192 30306