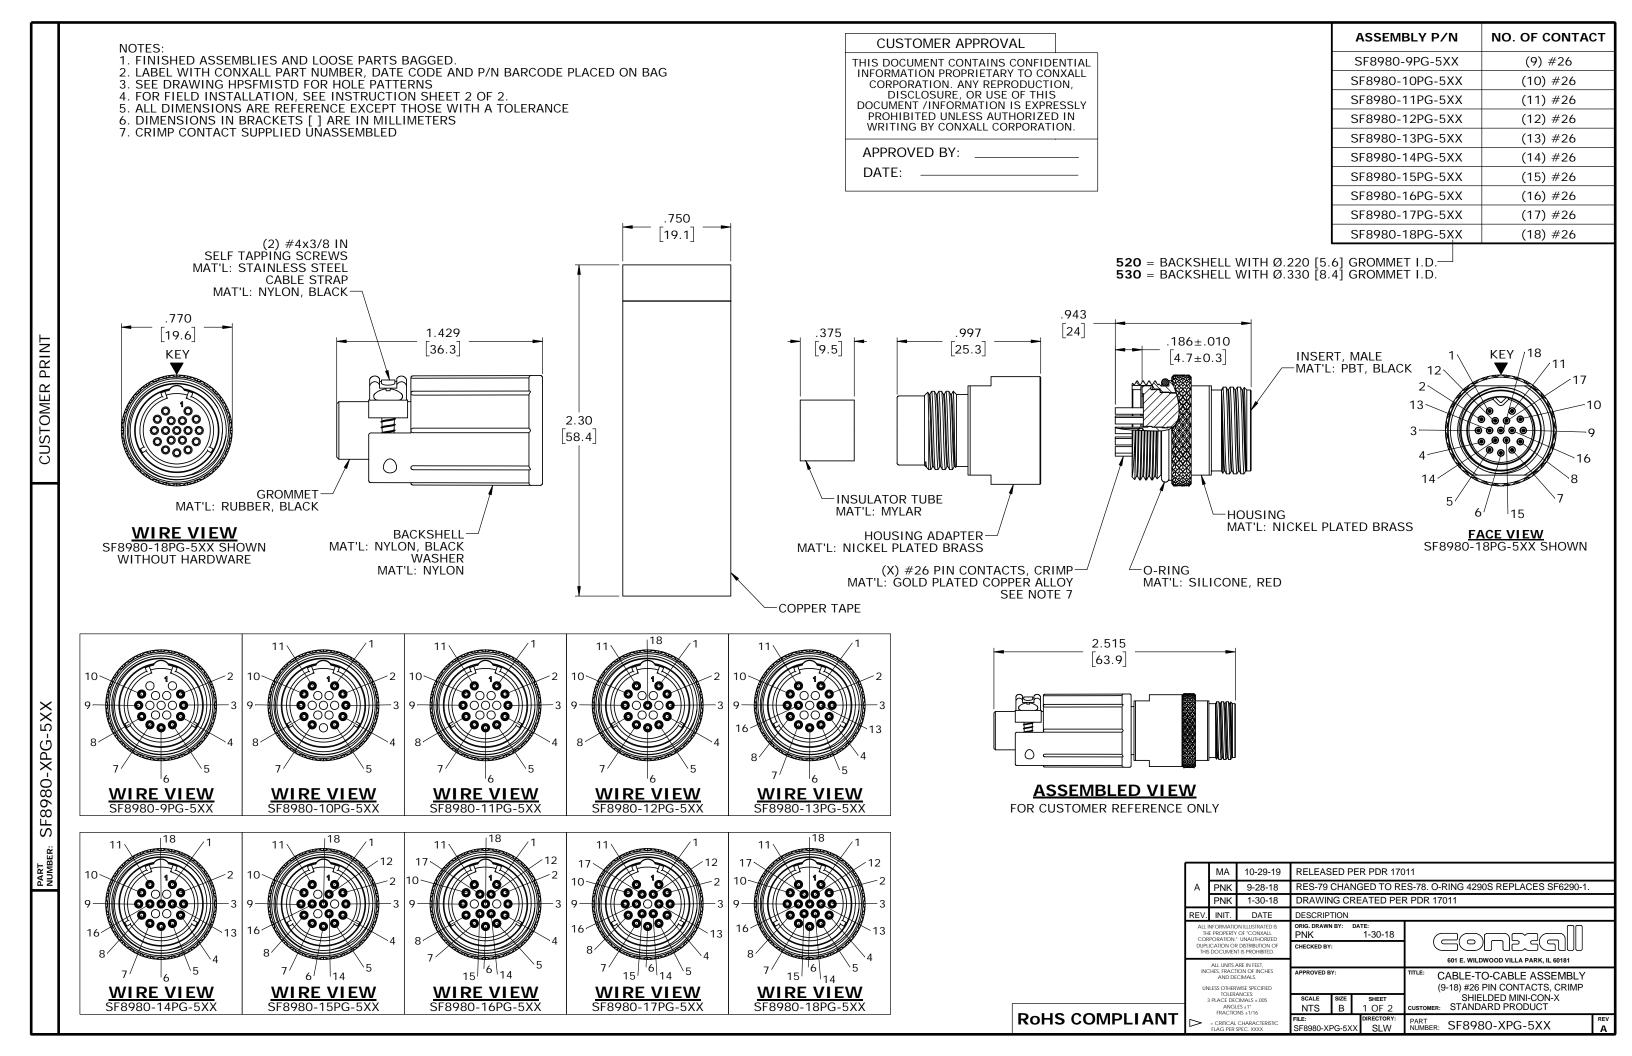

## **X-ON Electronics**

Largest Supplier of Electrical and Electronic Components

Click to view similar products for Standard Circular Connector category:

Click to view products by Switchcraft manufacturer:

Other Similar products are found below:

5M2530B10P 600259N006 600273N007 6134-336-13149 6134-337-11149 6134-337-2390 6134-341-17149 6280-4SG-516 6280-7SG-3DC 6290 6291A 66200A-10 680-SMG 681-PMG CXS3102A14S2P CXS3102A181S 7251-5SG-300 7271-6SG-300 7282-3PG-300-CH3 75-474618-01S 75-474618-04S 799539-000 MI8-SE 805-005-07NF11-19PC 805-005-07NF15-7PA 8280-4PG-516 8280-7PG-519 8282-5PG-519 836783-1 MP-4102-25P-C 862256-1 864019-2 866857-1 867865-1 PT01SP-14-18P PT08P-14-5S PTSF06SE-14-12S 120-1833-000 QCM019PC2DC012B 1-2069279-1 121583-0217 121667-0020 129591AU 1000B BULK RD10A16-19