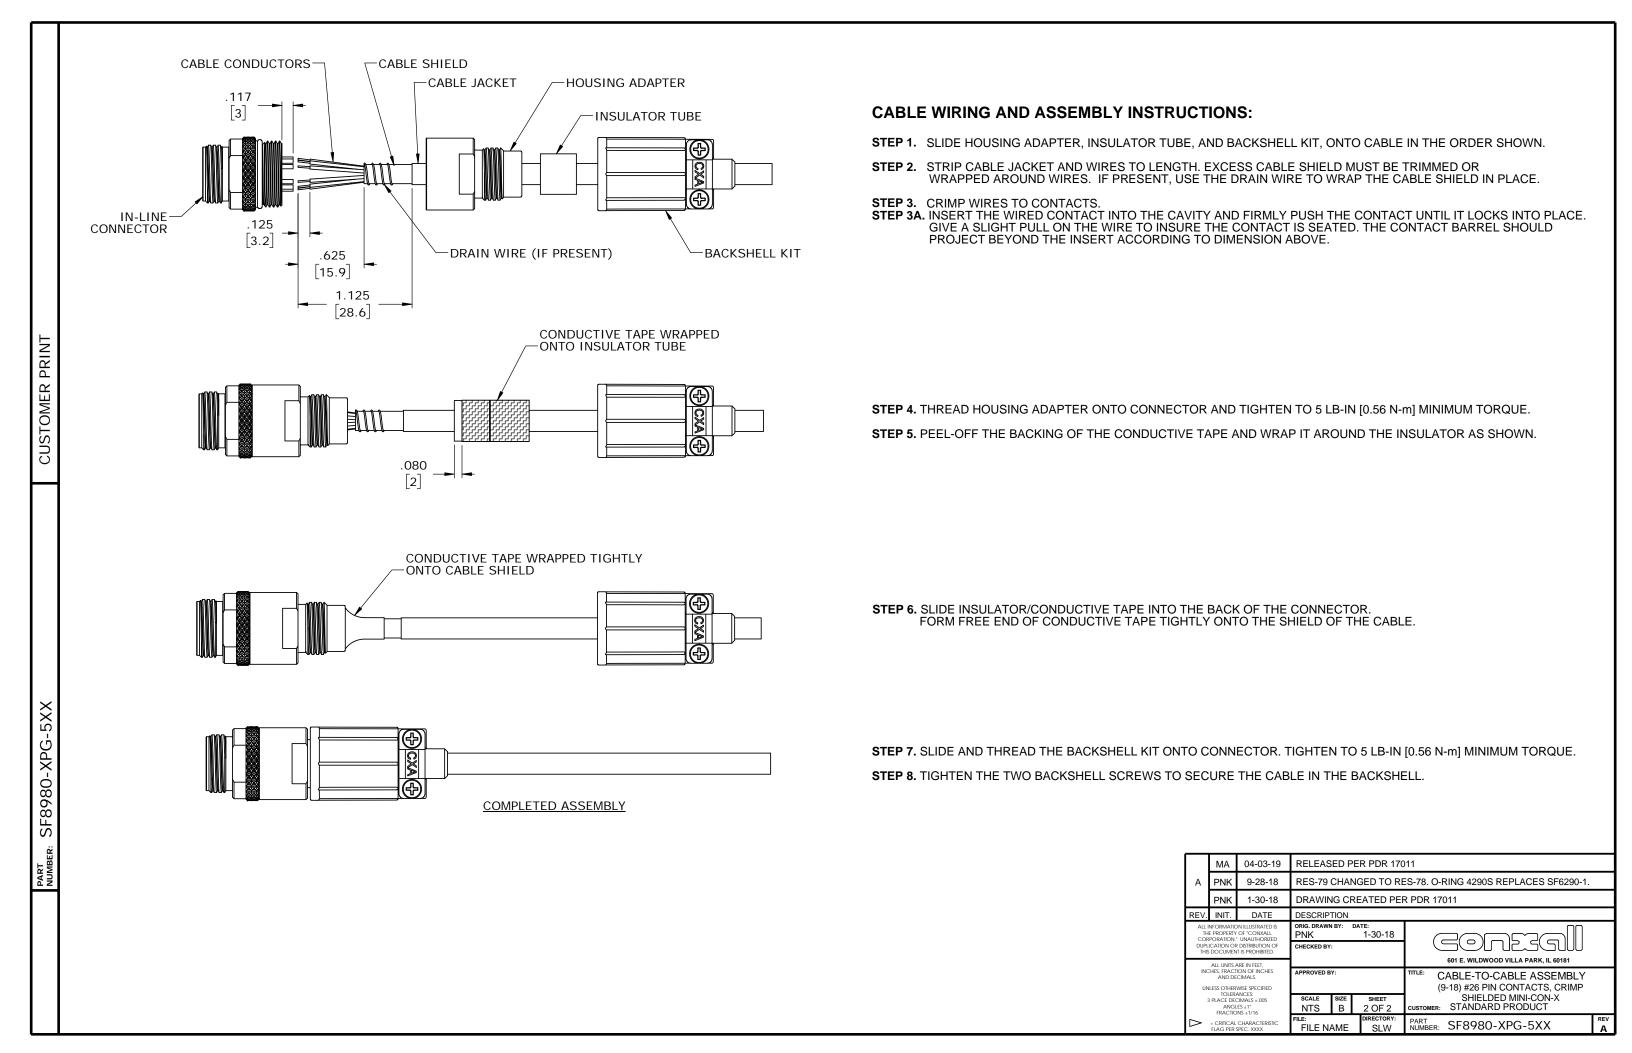

## **X-ON Electronics**

Largest Supplier of Electrical and Electronic Components

Click to view similar products for Standard Circular Connector category:

Click to view products by Switchcraft manufacturer:

Other Similar products are found below:

5M2530B10P 600259N006 600273N007 6134-336-13149 6134-337-11149 6134-337-2390 6134-341-17149 6280-4SG-516 6280-7SG-3DC 6290 6291A 66200A-10 680-SMG 681-PMG CXS3102A14S2P CXS3102A181S 7251-5SG-300 7271-6SG-300 7282-3PG-300-CH3 75-474618-01S 75-474618-04S 799539-000 MI8-SE 805-005-07NF11-19PC 805-005-07NF15-7PA 8280-4PG-516 8280-7PG-519 8282-5PG-519 836783-1 MP-4102-25P-C 862256-1 864019-2 866857-1 867865-1 PT01SP-14-18P PT08P-14-5S PTSF06SE-14-12S 120-1833-000 QCM019PC2DC012B 1-2069279-1 121583-0217 121667-0020 129591AU 1000B BULK RD10A16-19-P