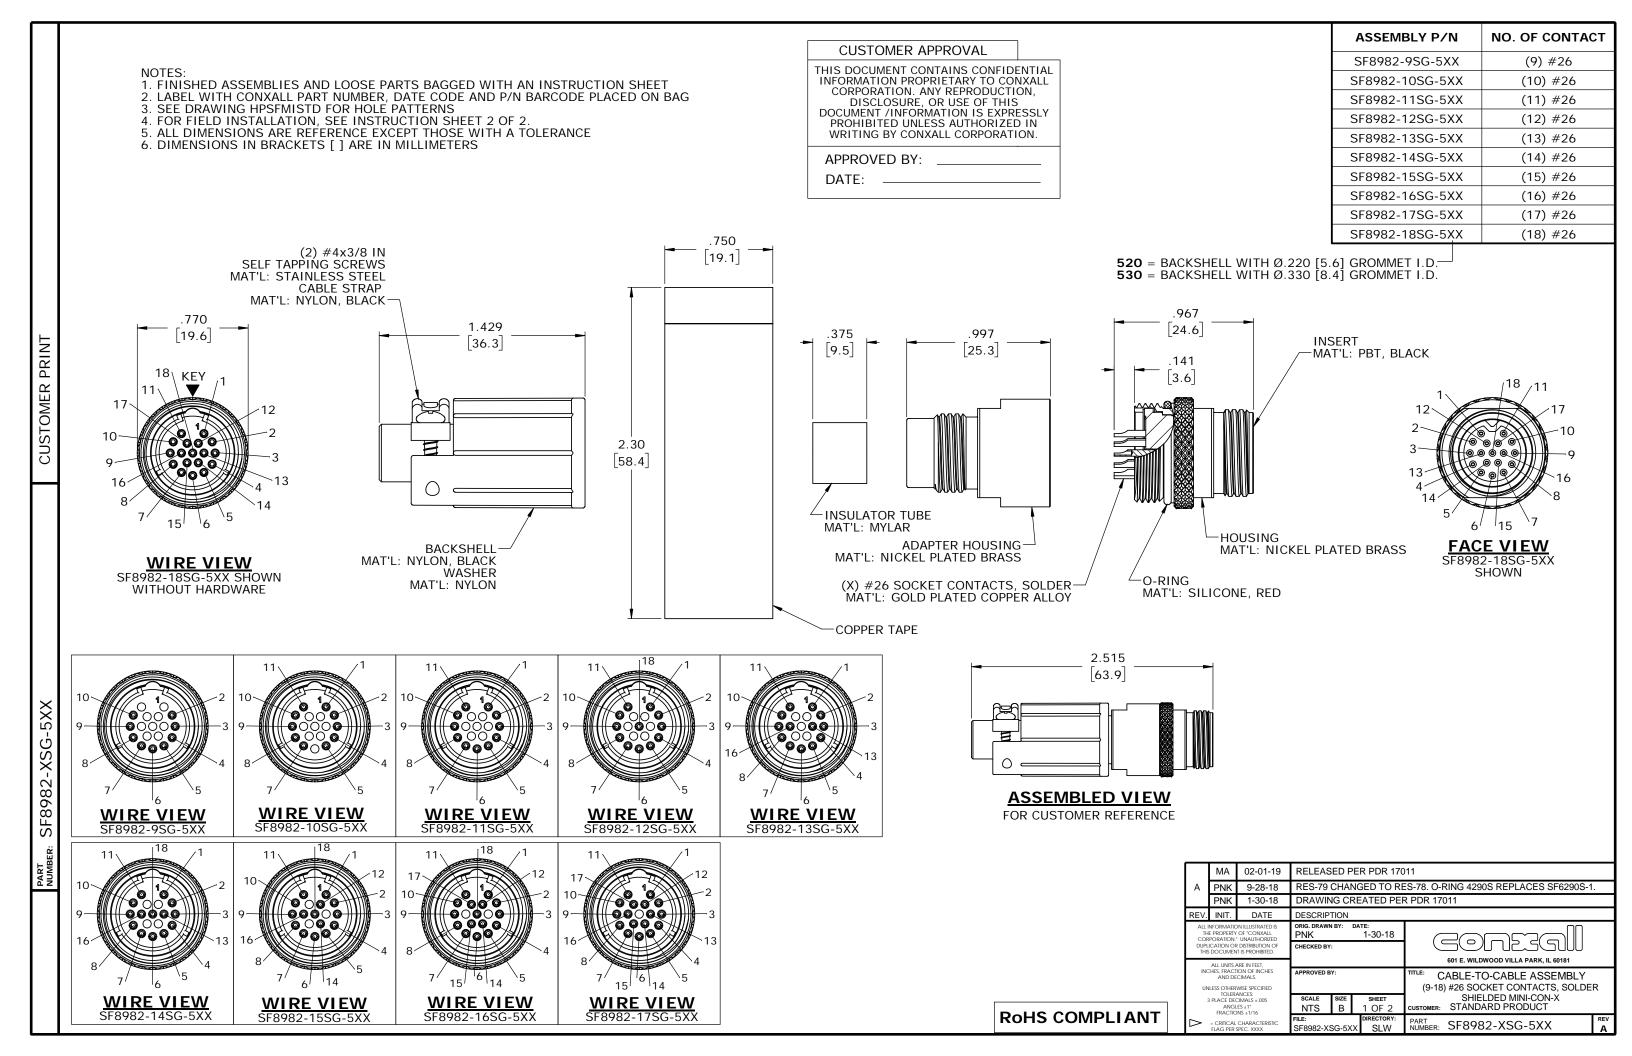

## **X-ON Electronics**

Largest Supplier of Electrical and Electronic Components

Click to view similar products for Standard Circular Connector category:

Click to view products by Switchcraft manufacturer:

Other Similar products are found below:

5M2530B10P 600259N006 600273N007 6134-336-13149 6134-337-11149 6134-337-2390 6134-341-17149 6280-4SG-516 6280-7SG-3DC 6290 6291A 66200A-10 680-SMG 681-PMG CXS3102A14S2P CXS3102A181S 7271-6SG-300 7282-3PG-300-CH3 75-474014-05S 75-474618-01S 75-474618-04P 75-474618-04S 799539-000 MI8-SE 805-005-07NF11-19PC 805-005-07NF15-7PA 8280-4PG-516 8280-7PG-519 8282-5PG-519 836783-1 MP-4102-25P-C 862256-1 864019-2 866857-1 867865-1 PT01SP-14-18P PT08P-14-5S 120-1833-000 QCM019PC2DC012B 1-2069279-1 121583-0217 121667-0020 129591AU 1000B BULK RD10A16-19-