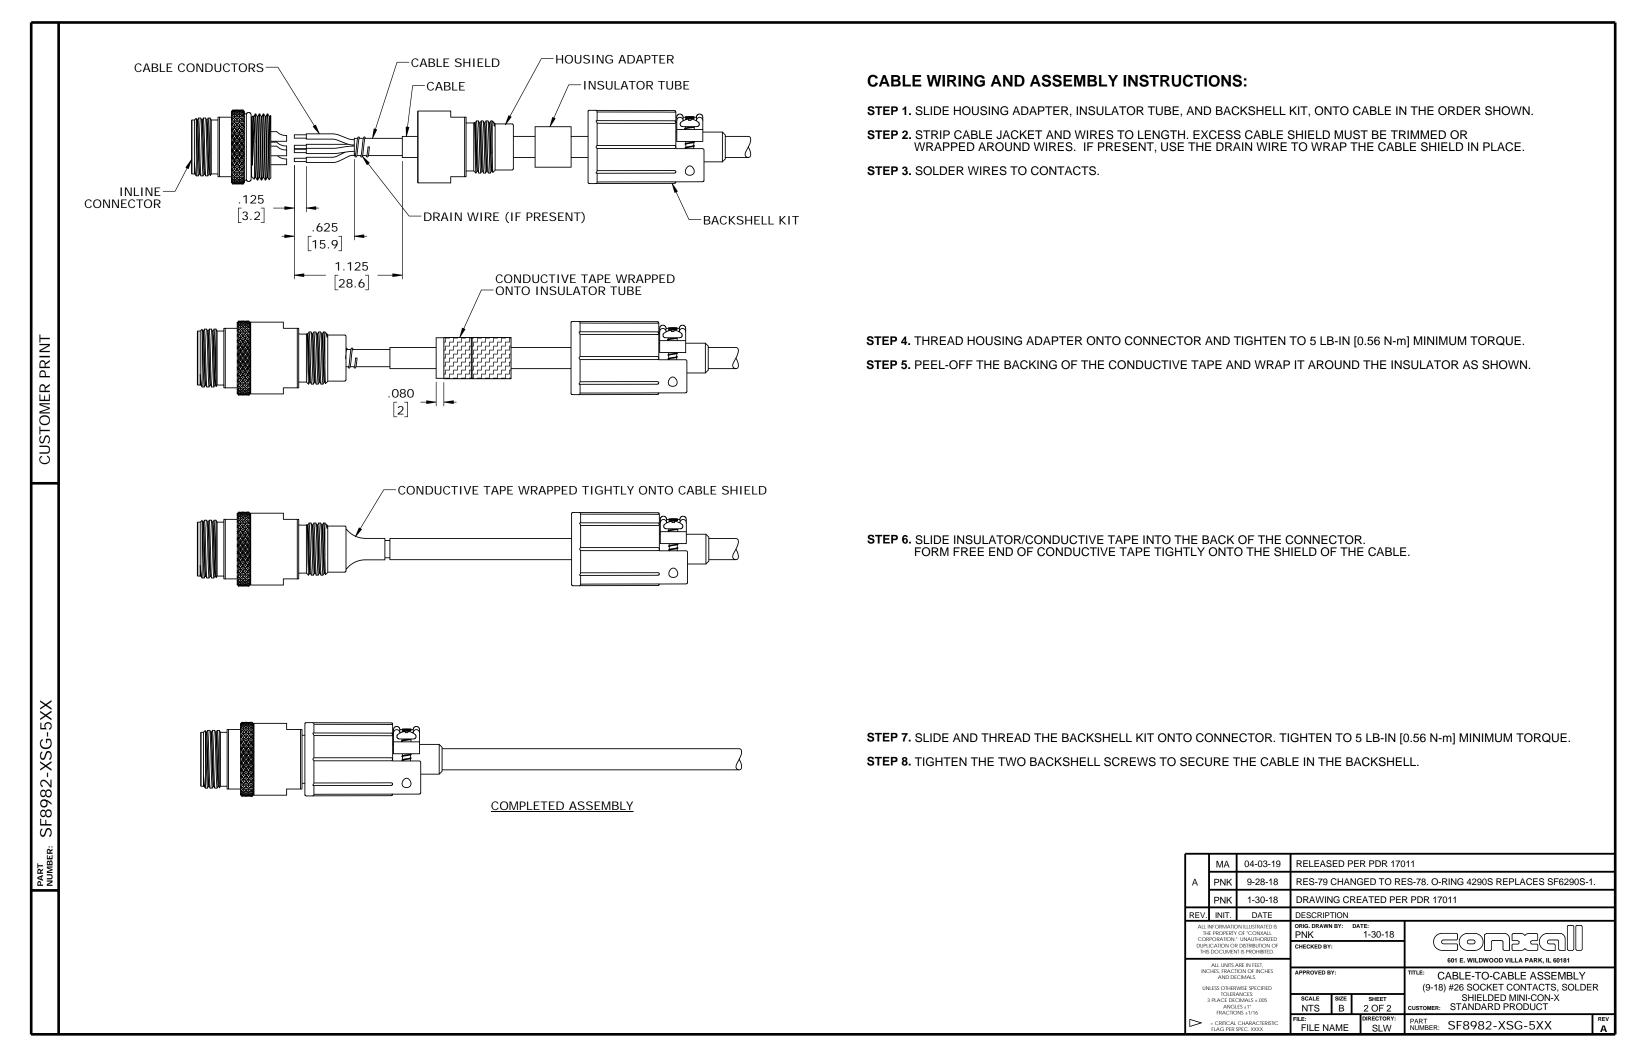

## **X-ON Electronics**

Largest Supplier of Electrical and Electronic Components

Click to view similar products for Standard Circular Connector category:

Click to view products by Switchcraft manufacturer:

Other Similar products are found below:

5M2530B10P 600259N006 600273N007 6134-336-13149 6134-337-11149 6134-337-2390 6134-341-17149 6280-4SG-516 6280-7SG-3DC 6290 6291A 66200A-10 680-SMG 681-PMG CXS3102A14S2P CXS3102A181S 7271-6SG-300 7282-3PG-300-CH3 75-474014-05S 75-474618-01S 75-474618-04P 75-474618-04S 799539-000 MI8-SE 805-005-07NF11-19PC 805-005-07NF15-7PA 8280-4PG-516 8280-7PG-519 8282-5PG-519 836783-1 MP-4102-25P-C 862256-1 864019-2 866857-1 867865-1 PT01SP-14-18P PT08P-14-5S 120-1833-000 QCM019PC2DC012B 1-2069279-1 121583-0217 121667-0020 129591AU 1000B BULK RD10A16-19-P6