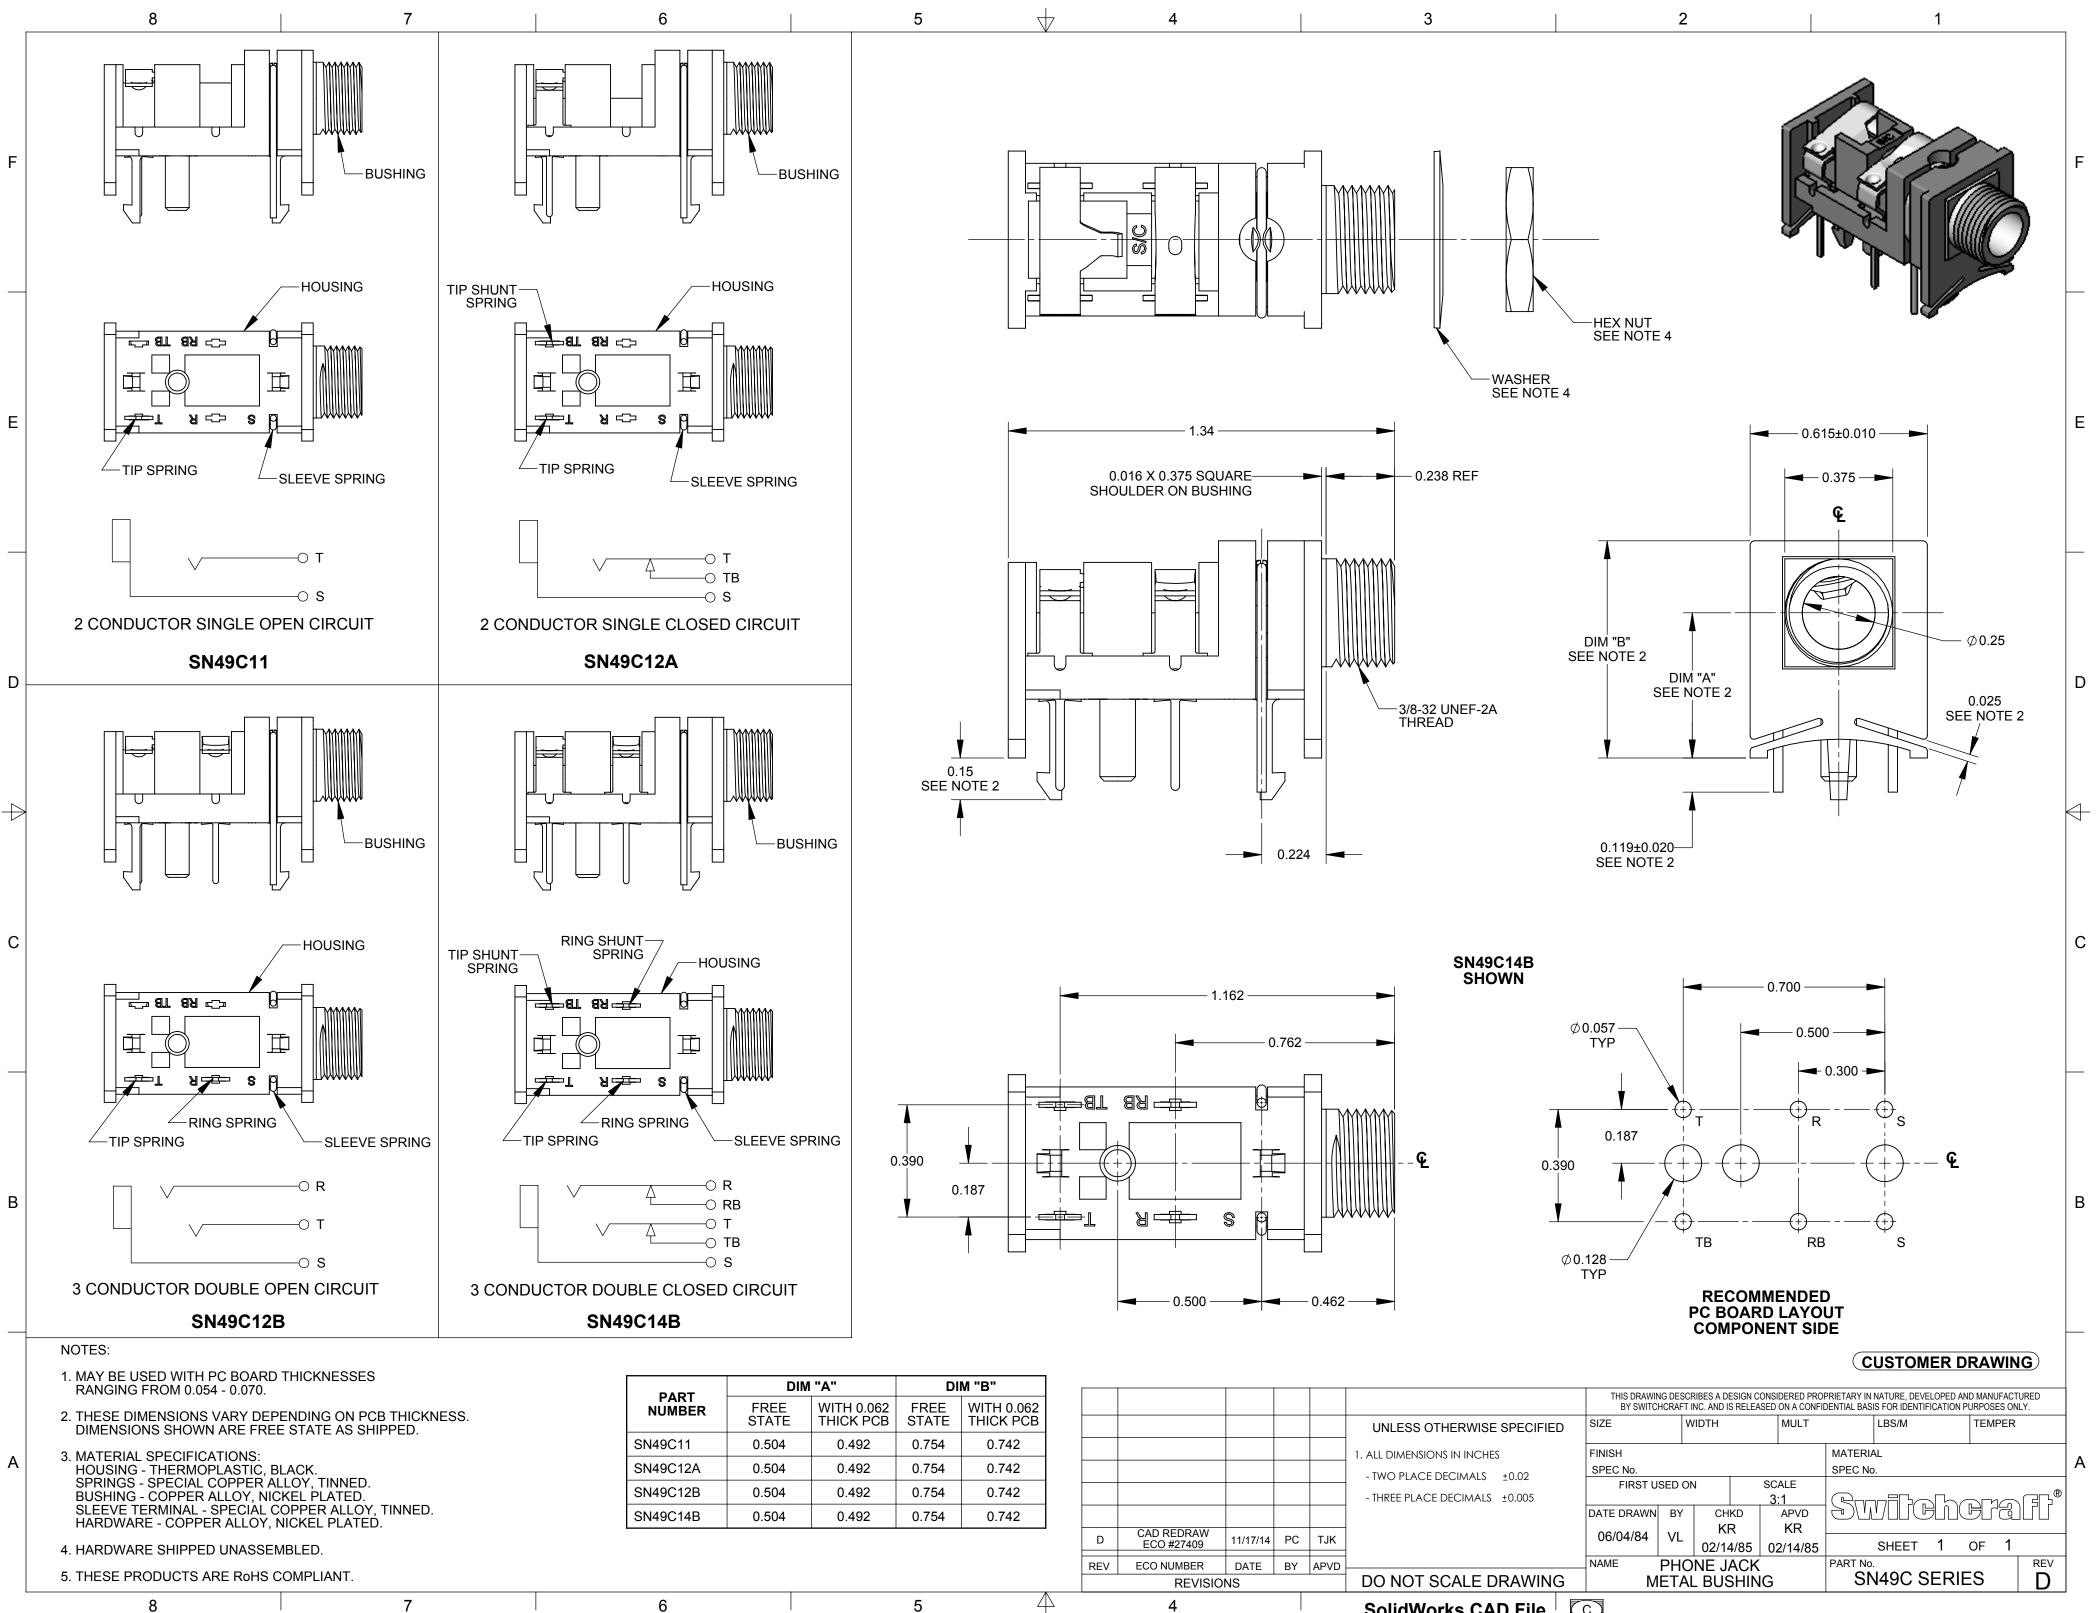

SolidWorks CAD File

## **X-ON Electronics**

Largest Supplier of Electrical and Electronic Components

Click to view similar products for Phone Connectors category:

Click to view products by Switchcraft manufacturer:

Other Similar products are found below :

M444B
6J1041A
R4F
128PKG
RJ3VI
RJ3VI-S
RJ5VI
E12BPKG
ECP4PKG
161-3300N-EX
161-3502L-E
161-7900HS-EX
163-157J-E

MT333X
171-0350-EX
171-105AC-EX
171-3325-EX
171-6435-EX
176S
NC3MG-V
NMJ4HFD2-NW
NP2RX-AU-SILENT-D
NP2X-L 

D
NRJ4HH-1
NS112BX
NYS228G
NYS352AG
P10834
P2380
P2381X
P2411X
P2412
P2724
9144
S2674
163-156N-2-E
163-158N-2-E

E
171-0250-EX
171-3308-EX
171-7300-E
171-PA3191-2-E
ST-3141-5N
229
2501FT
CMT335
M10662
330Q
RJ5VI-S
40116
TM1R 

AU
N
N
N
N
N
N
N
N
N
N
N
N
N
N
N
N
N
N
N
N
N
N
N
N
N
N
N
N
N
N
N
N
N
N
N
N
N
N
N
N
N
N