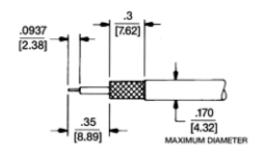

# TINI Q-G® ASSEMBLY INSTRUCTIONS

### CORD PLUGS - Series TA(\*)F, TA(\*)FL, TA(\*)M & TA(\*)ML

## To assemble a cord plug, proceed as follows:

- Strip cable as shown in illustration.
- Assemble cord plug parts and cable as shown in exploded view of male or female plug. If cable is larger than .115 inch (2.92 mm) outside diameter Series TA(\*)FL or TA(\*)ML (without bushing) should be used.
- Solder leads (22 AWG maximum) to terminals on insert.
- Slide insulating spacer forward to interlock into insert. If necessary, rotate spacer to assure interlocking fit.

#### CABLE STRIPPING



#### EXPLODED VIEW, FEMALE CORD PLUG



#### EXPLODED VIEW, MALE CORD PLUG



<sup>&</sup>quot; NOT USED ON SERIES TA(+)ML AND TA(\*)FL.

- Slide cable clamp forward over spacer. Rotate, if necessary, to assure interlocking fit.
   NOTE: Make sure insert, spacer and clamp are properly interlocked and fit tightly together before proceeding. See crimping illustration.
- Press forward slightly on cable and crimp rear set of ears on clamp. Make sure insert, spacer and clamp stay interlocked and press tightly together as crimping is done. See illustration.
- Carefully crimp front ears around cable braid. (Crimp rear ears around cable).
- Push completed assembly into rear of housing.
  If necessary, rotate assembly to assure nib on
  clamp fits into slot on housing. See crimping
  illustration