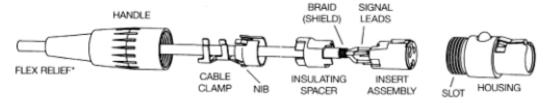

# TINI Q-G® ASSEMBLY INSTRUCTIONS

### CORD PLUGS - Series TA(\*)F, TA(\*)FL, TA(\*)M & TA(\*)ML

## To assemble a cord plug, proceed as follows:

- Strip cable as shown in illustration.
- Assemble cord plug parts and cable as shown in exploded view of male or female plug. If cable is larger than .115 inch (2.92 mm) outside diameter Series TA(\*)FL or TA(\*)ML (without bushing) should be used.
- Solder leads (22 AWG maximum) to terminals on insert.
- Slide insulating spacer forward to interlock into insert. If necessary, rotate spacer to assure interlocking fit.

#### CABLE STRIPPING



#### EXPLODED VIEW, FEMALE CORD PLUG



#### EXPLODED VIEW, MALE CORD PLUG



<sup>&</sup>quot; NOT USED ON SERIES TA(+)ML AND TA(\*)FL.

- Slide cable clamp forward over spacer. Rotate, if necessary, to assure interlocking fit.
   NOTE: Make sure insert, spacer and clamp are properly interlocked and fit tightly together before proceeding. See crimping illustration.
- Press forward slightly on cable and crimp rear set of ears on clamp. Make sure insert, spacer and clamp stay interlocked and press tightly together as crimping is done. See illustration.
- Carefully crimp front ears around cable braid. (Crimp rear ears around cable).
- Push completed assembly into rear of housing.
  If necessary, rotate assembly to assure nib on
  clamp fits into slot on housing. See crimping
  illustration to identify full insertion point of
  a