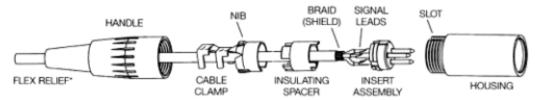

#### EXPLODED VIEW, MALE CORD PLUG

<sup>&</sup>quot; NOT USED ON SERIES TA(+)ML AND TA(\*)FL.

- Slide cable clamp forward over spacer. Rotate, if necessary, to assure interlocking fit.
   NOTE: Make sure insert, spacer and clamp are properly interlocked and fit tightly together before proceeding. See crimping illustration.
- Press forward slightly on cable and crimp rear set of ears on clamp. Make sure insert, spacer and clamp stay interlocked and press tightly together as crimping is done. See illustration.
- Carefully crimp front ears around cable braid. (Crimp rear ears around cable).
- Push completed assembly into rear of housing.
  If necessary, rotate assembly to assure nib on
  clamp fits into slot on housing. See crimping
  illustration to identify full insertion point of
  assembly into housing.
- Slide end cap forward and thread it onto housing for secure, completed plug.