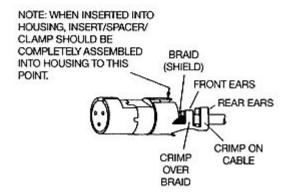

spacer. Rotate, if necessary, to assure interlocking fit.
   NOTE: Make sure insert, spacer and clamp are properly interlocked and fit tightly together before proceeding. See crimping illustration.
- Press forward slightly on cable and crimp rear set of ears on clamp. Make sure insert, spacer and clamp stay interlocked and press tightly together as crimping is done. See illustration.
- Carefully crimp front ears around cable braid. (Crimp rear ears around cable).
- Push completed assembly into rear of housing.
  If necessary, rotate assembly to assure nib on
  clamp fits into slot on housing. See crimping
  illustration to identify full insertion point of
  assembly into housing.
- Slide end cap forward and thread it onto housing for secure, completed plug.

#### **DETAILS OF CRIMPING**



# **X-ON Electronics**

Largest Supplier of Electrical and Electronic Components

Click to view similar products for XLR Connectors category:

Click to view products by Switchcraft manufacturer:

Other Similar products are found below:

707-0300 8800235 91101181024 91201231 91214571 A3F01 A3M01 QGP3F HA16PRQ-3SE(71) AA3FL AAA4FWZ AAA4MWZ
AC3-MIC AC4-MIC AC5FPZB AC6AFDZV AC7FDZB D4FB DE4MW DHNF-BAG E3MBAUSW NA2FP-UW NA3MP-UW
NC3FBHR1-0 NC3FD-H-0 NC3FK-V NC3FX-1 NC3FXY-B NC3MDM3-H-B NC3MK-V NC3MXY NC4FD-LX-0 NC5FX-HD-B
NC6FSXX-BAG NC6MD-LX-BAG NC6MSX-BAG 91210071096 SL05 99.265.0400.0 A3F04 AC3FG AC3MMG AC4-FCP AC4FPZ
AQG4F 2504FP 30-498-2 R6MZ CXX-15 3FD-H-I