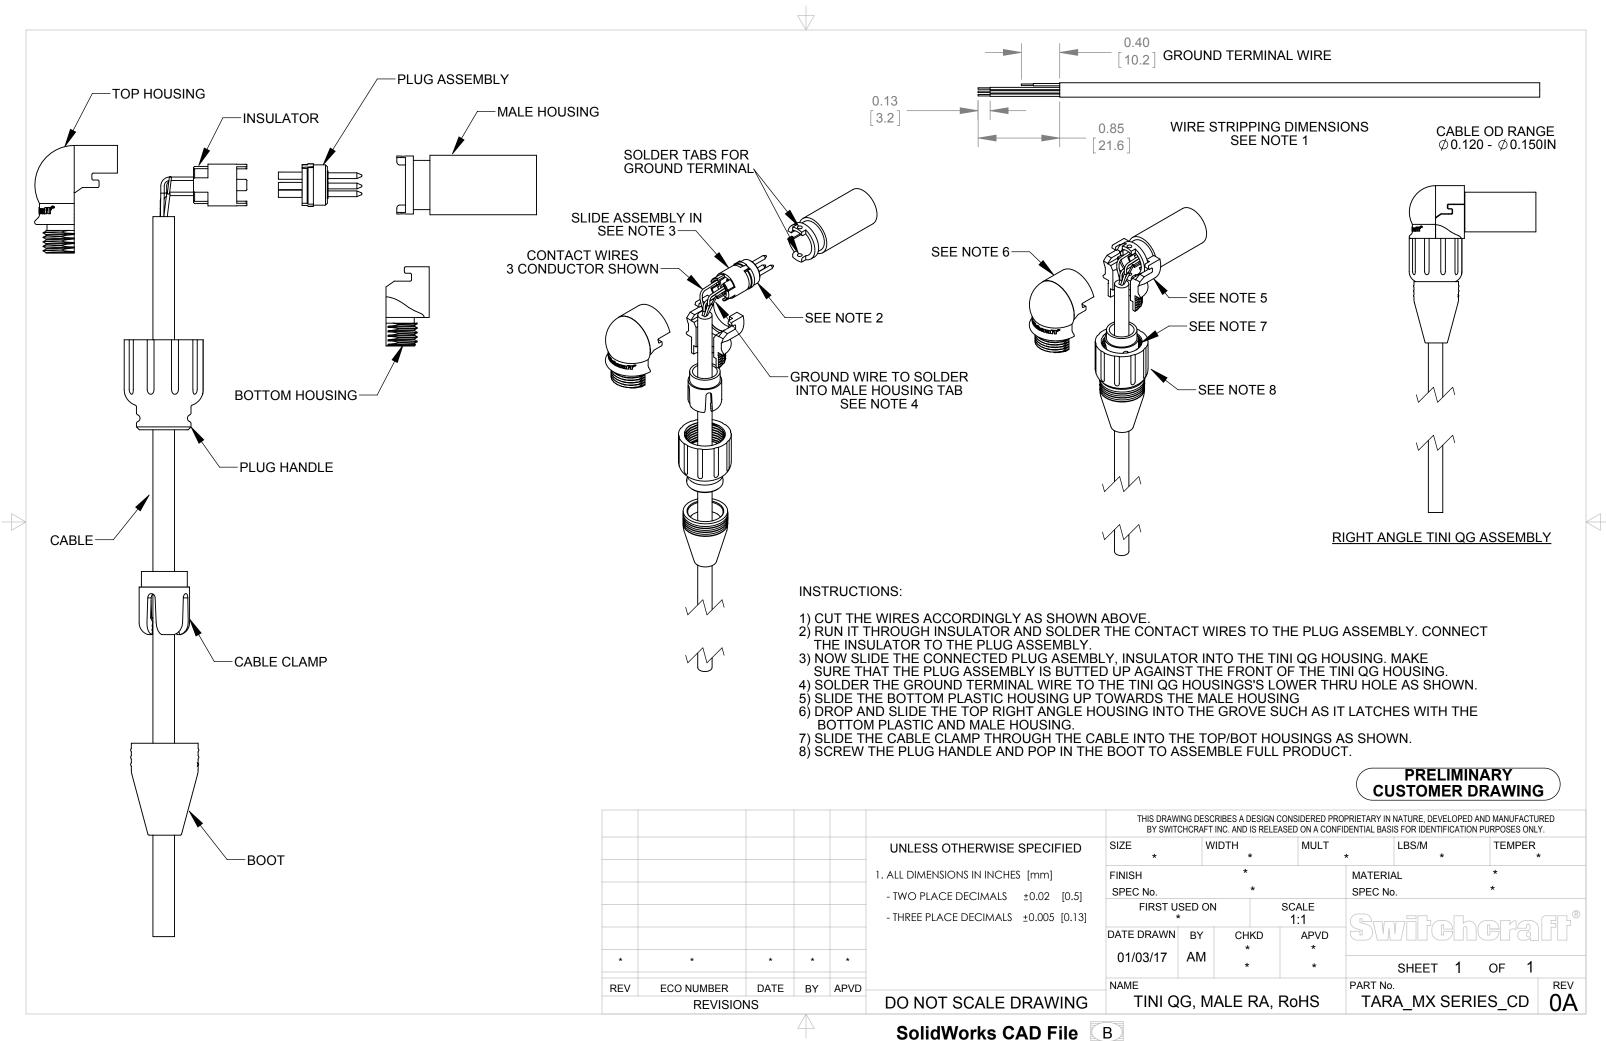

## **X-ON Electronics**

Largest Supplier of Electrical and Electronic Components

Click to view similar products for XLR Connectors category:

Click to view products by Switchcraft manufacturer:

Other Similar products are found below:

707-0300 A3F01 A3M01 QGP3F HA16PRM-3SG(71) AA3FL AAA4FWZ AAA4MWZ AC5FPZB AC6AFDZV D4FB DE4MW
E3MBAUSW 99.265.0400.0 A3F04 AC3FG AC4-FCP AQG4F 2504FP R6MZ 3FD-V-I-B 3MD-V-I-B TA01 TA3MWX TA5MLWX
TRASM4M1X TRASM7M1X ML1 TS05TS 3FD-L-I-(O) D6FDB DB25FTRS DHNF-BAG-MAD DHNF-BAG-O DHNM-BAG
XLRF05TRS XLRM05XLRF XLRM05XLRFB XLRM10XLRF E3FBAUSW E3FSW E3MSW SR03 TA4FLWX TA6FLWX
TRAPC8M1X TRASM6M1X TRS10TRS TRSF05XLRM TRSF10XLRM