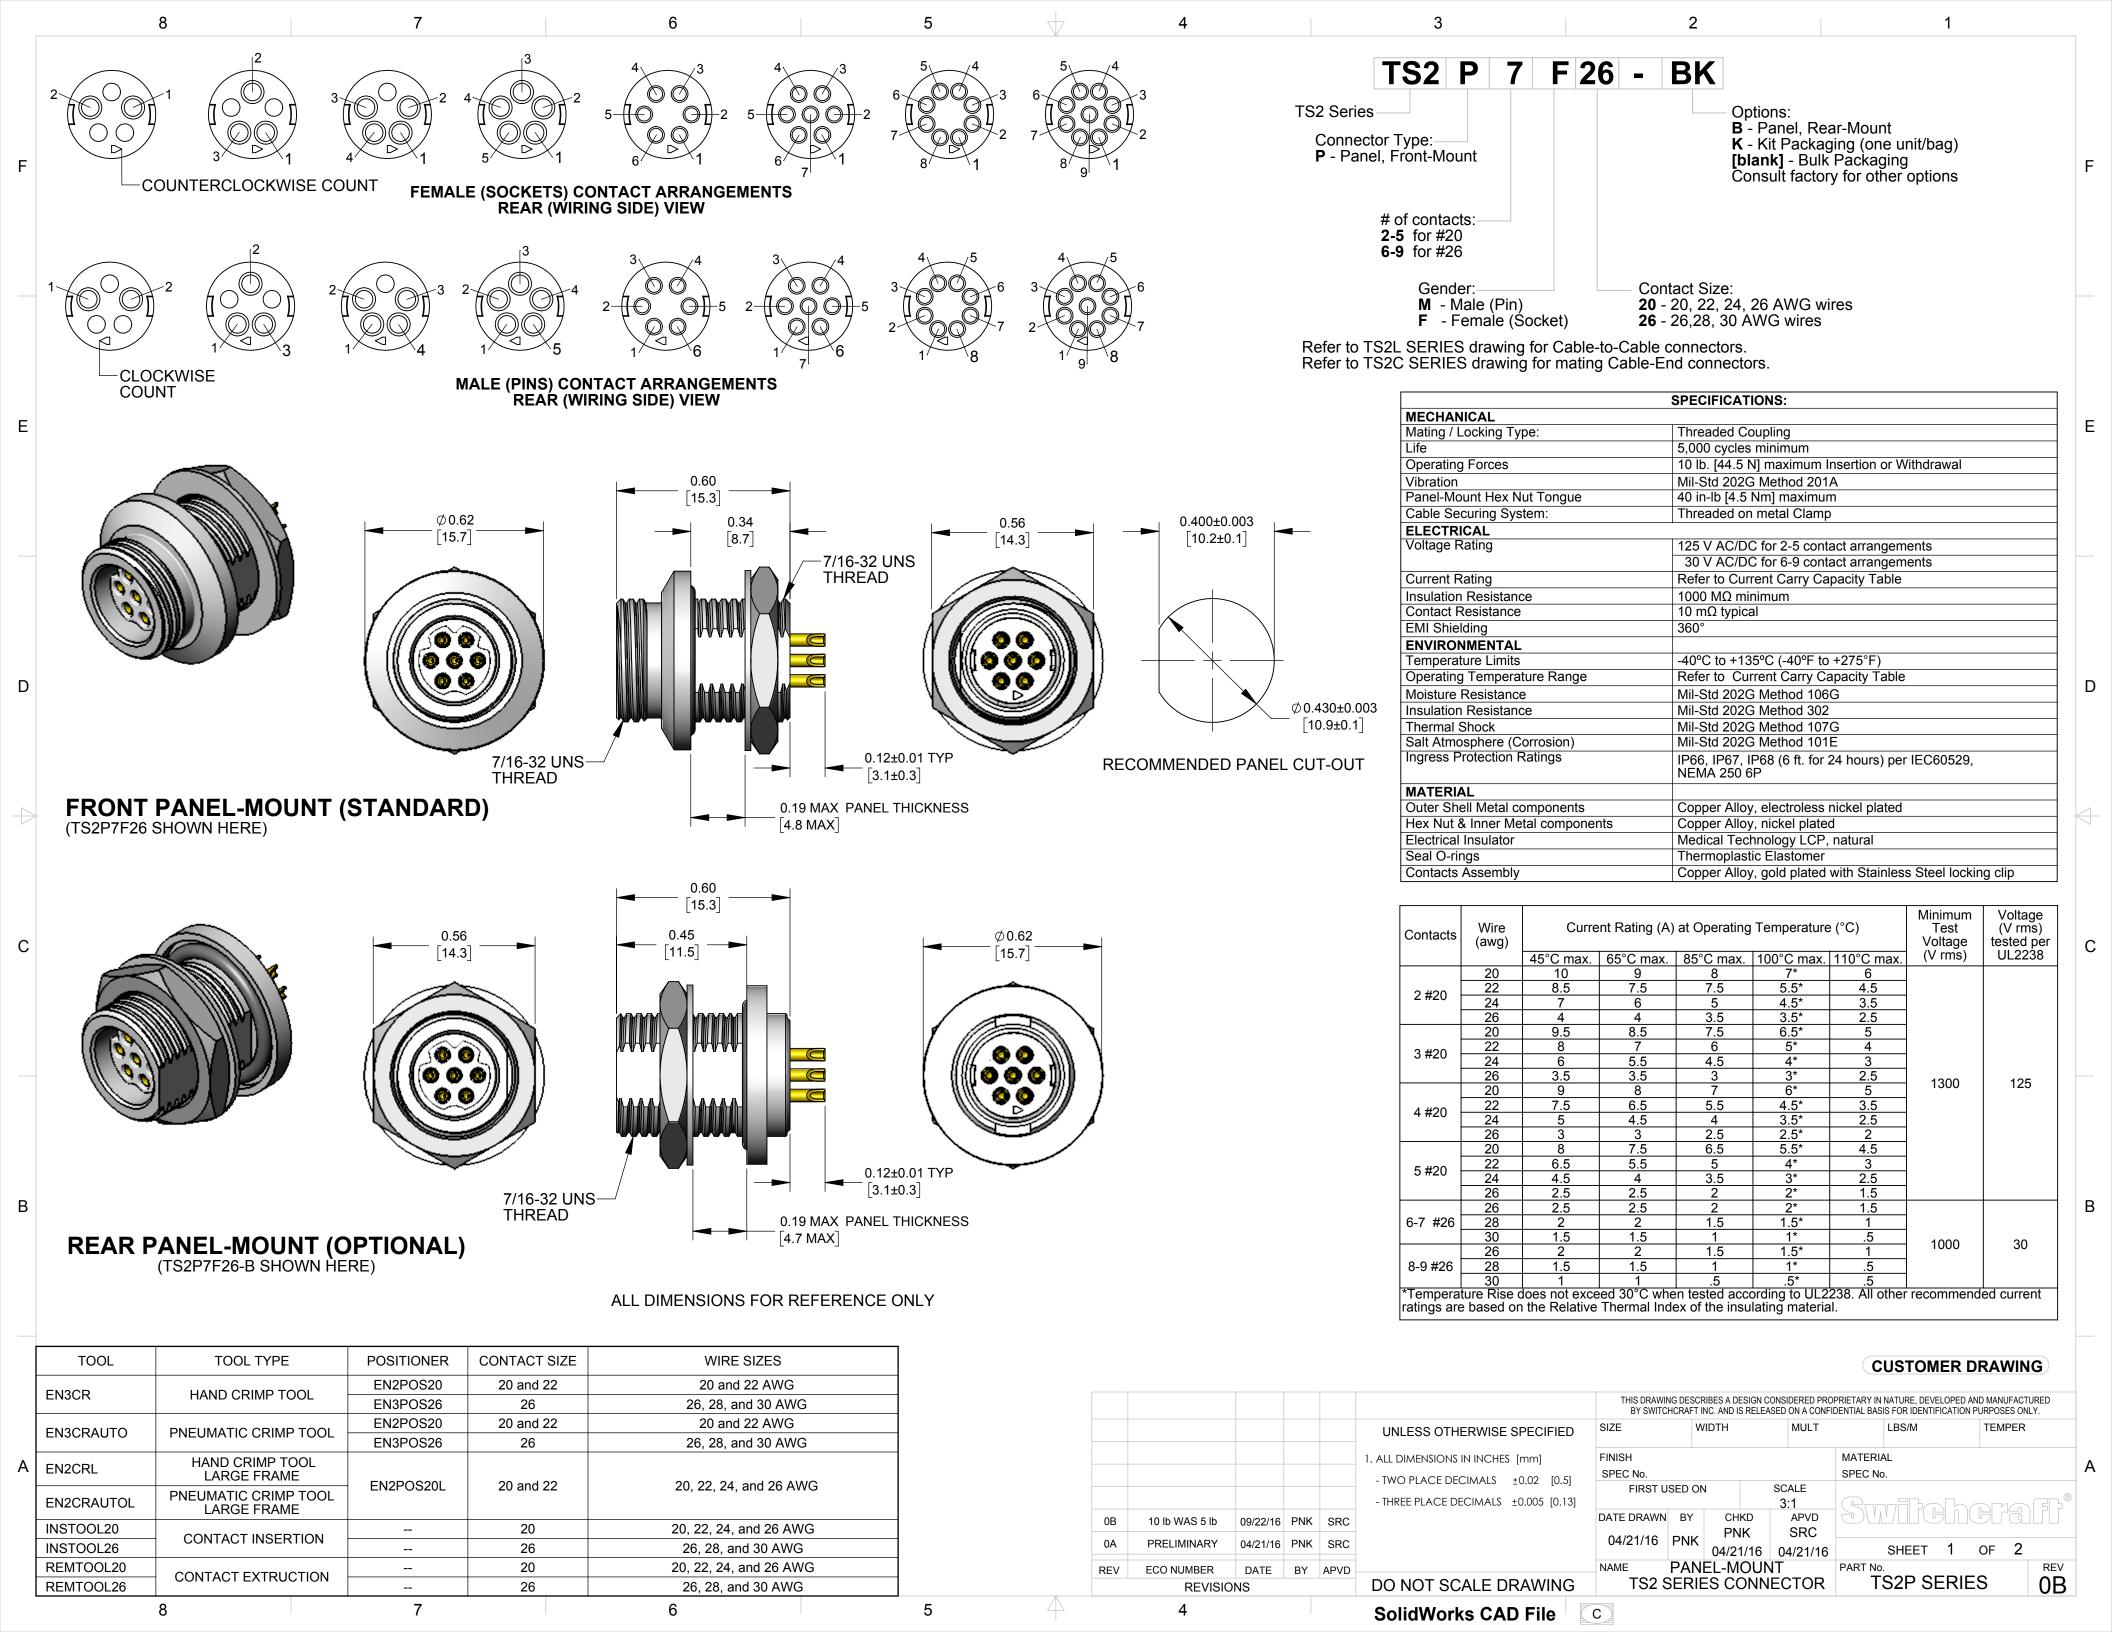

## **X-ON Electronics**

Largest Supplier of Electrical and Electronic Components

Click to view similar products for Standard Circular Connector category:

Click to view products by SWITCHCRAFT manufacturer:

Other Similar products are found below:

5M2530B10P 600259N006 600273N007 6134-336-13149 6134-337-11149 6134-337-2390 6134-341-17149 6280-4SG-516 6280-7SG-3DC 6290 6291A 66200A-10 680-SMG 681-PMG CXS3102A14S2P CXS3102A181S 7271-6SG-300 7282-3PG-300-CH3 75-474014-05S 75-474618-01S 75-474618-04S 799539-000 MI8-SE 805-005-07NF11-19PC 805-005-07NF15-7PA 8280-4PG-516 8280-7PG-519 8282-5PG-519 836783-1 MP-4102-25P-C 862256-1 864019-2 866857-1 867865-1 PT01SP-14-18P PT08P-14-5S 120-1833-000 QCM019PC2DC012B 1-2069279-1 121583-0217 121667-0020 129591AU 1000B BULK RD10A16-19-P6CS051/1 RD10