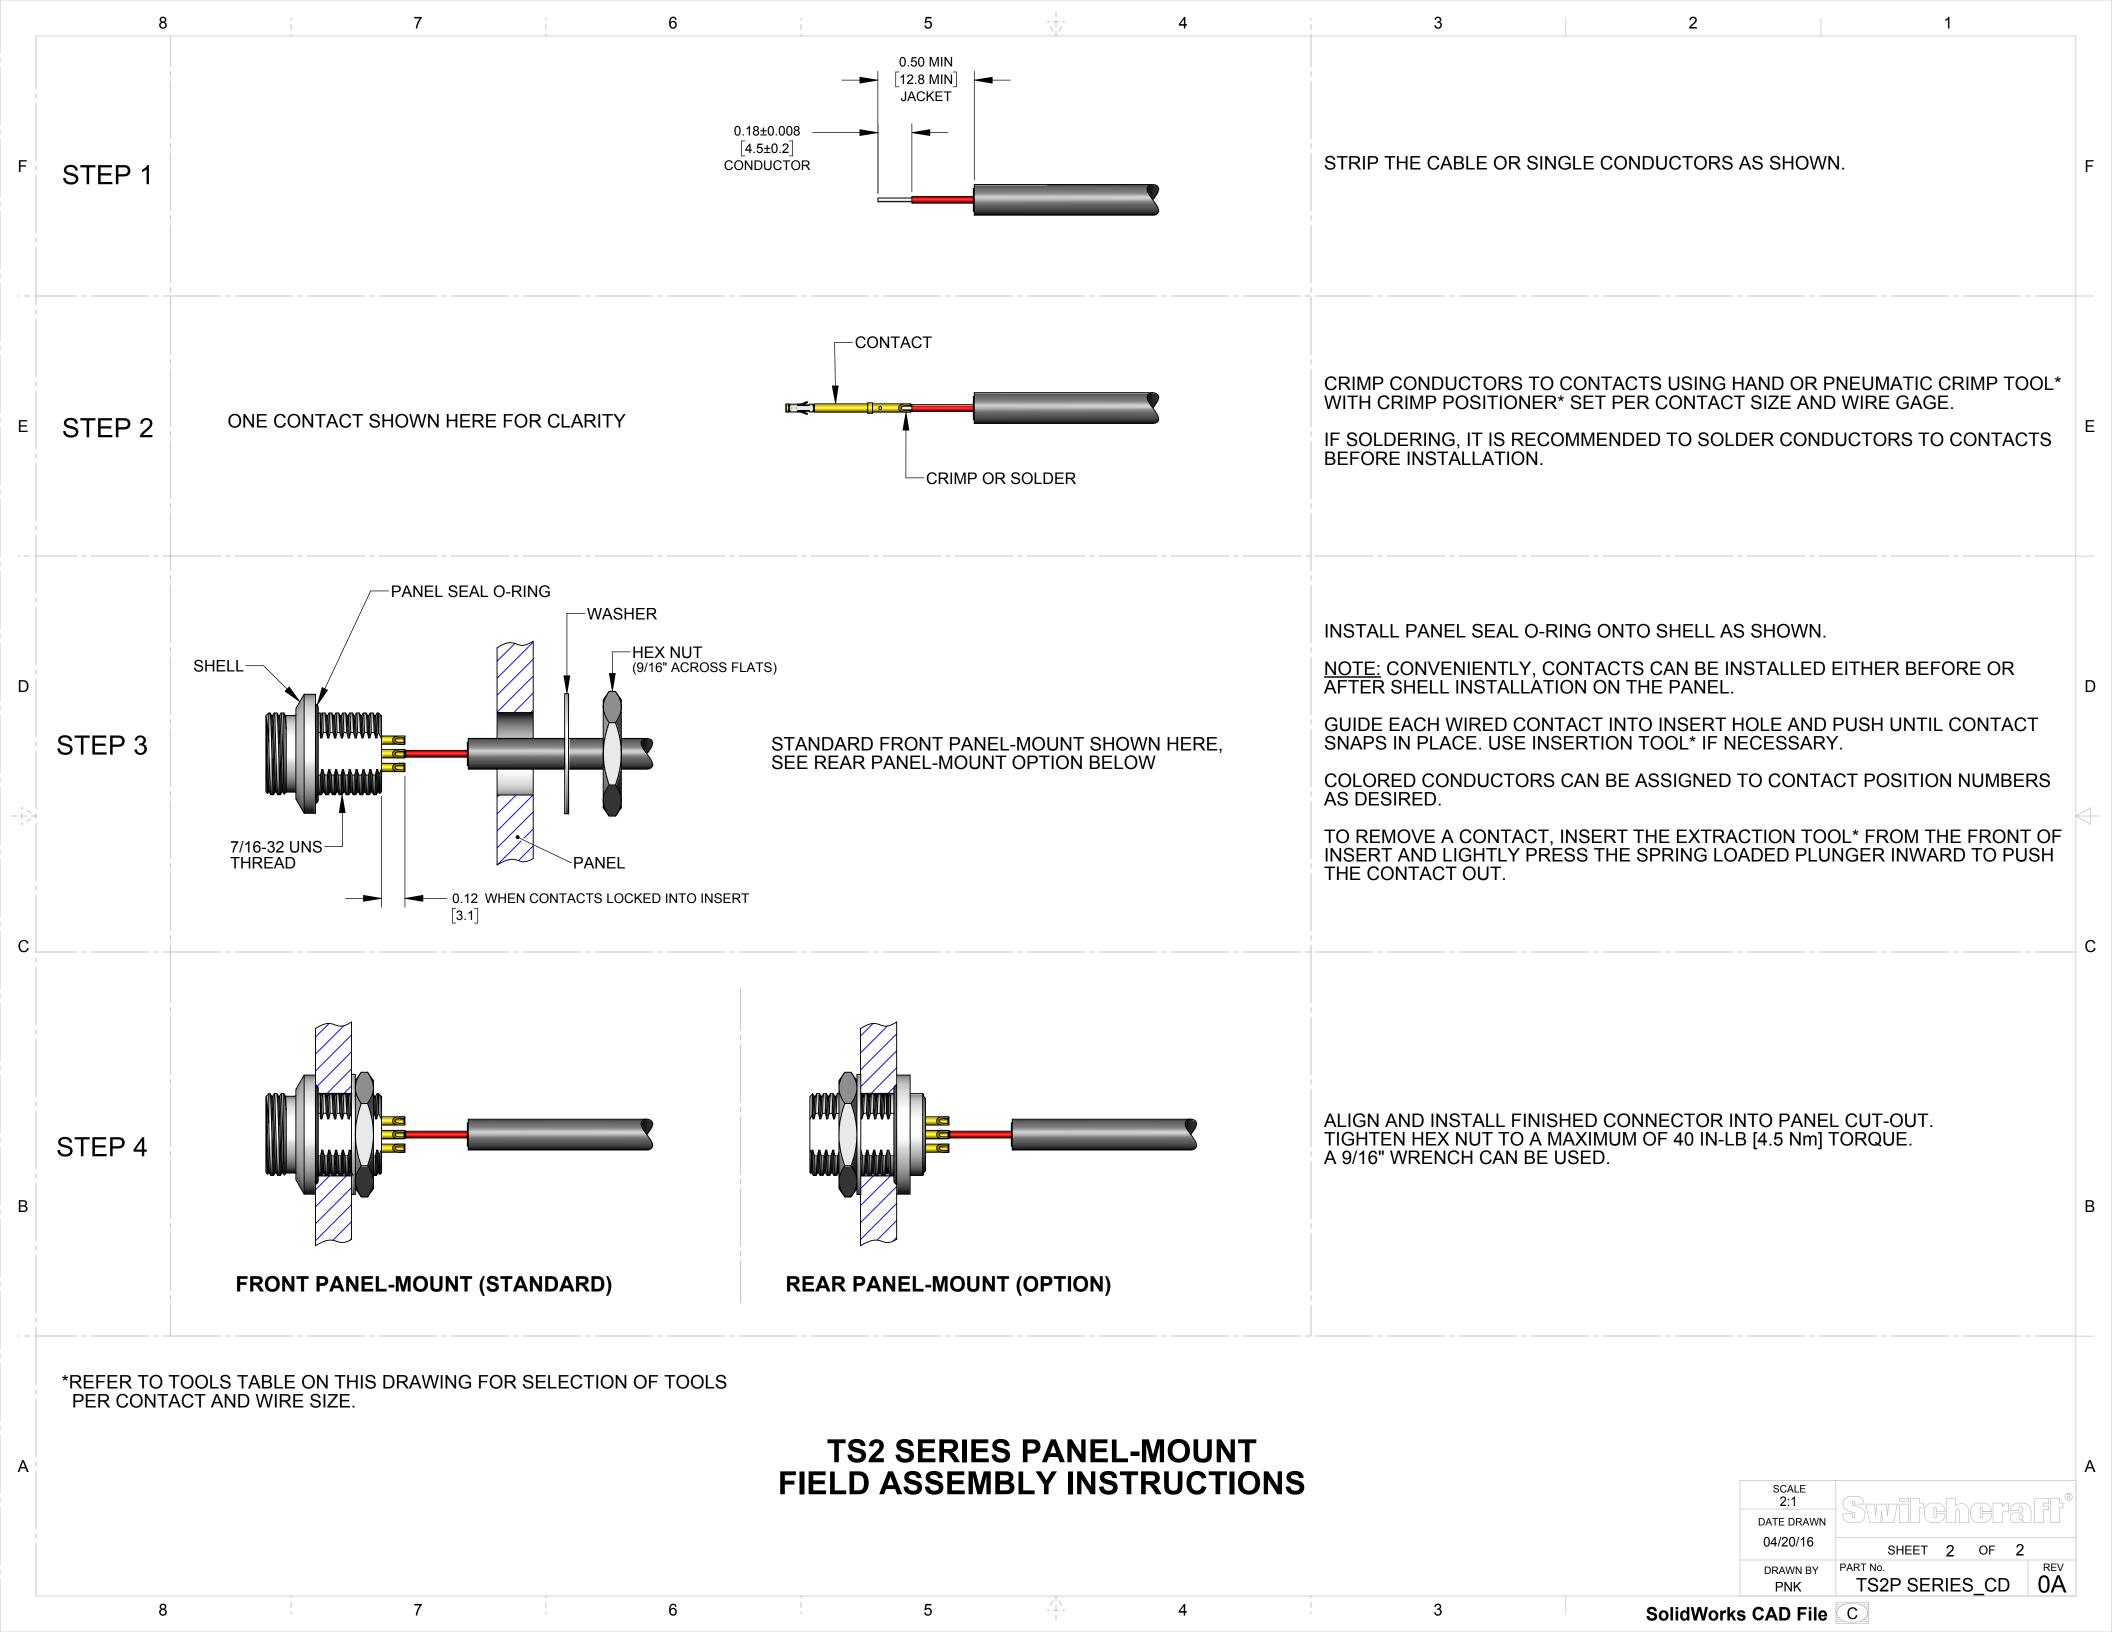

## **X-ON Electronics**

Largest Supplier of Electrical and Electronic Components

Click to view similar products for Standard Circular Connector category:

Click to view products by SWITCHCRAFT manufacturer:

Other Similar products are found below:

5M2530B10P 600259N006 600273N007 6134-336-13149 6134-337-11149 6134-337-2390 6134-341-17149 6280-4SG-516 6280-7SG-3DC 6290 6291A 66200A-10 680-SMG 681-PMG CXS3102A14S2P CXS3102A181S 7271-6SG-300 7282-3PG-300-CH3 75-474014-05S 75-474618-01S 75-474618-04S 799539-000 MI8-SE 805-005-07NF11-19PC 805-005-07NF15-7PA 8280-4PG-516 8280-7PG-519 8282-5PG-519 836783-1 MP-4102-25P-C 862256-1 864019-2 866857-1 867865-1 PT01SP-14-18P PT08P-14-5S 120-1833-000 QCM019PC2DC012B 1-2069279-1 121583-0217 121667-0020 129591AU 1000B BULK RD10A16-19-P6CS051/1 RD10A2