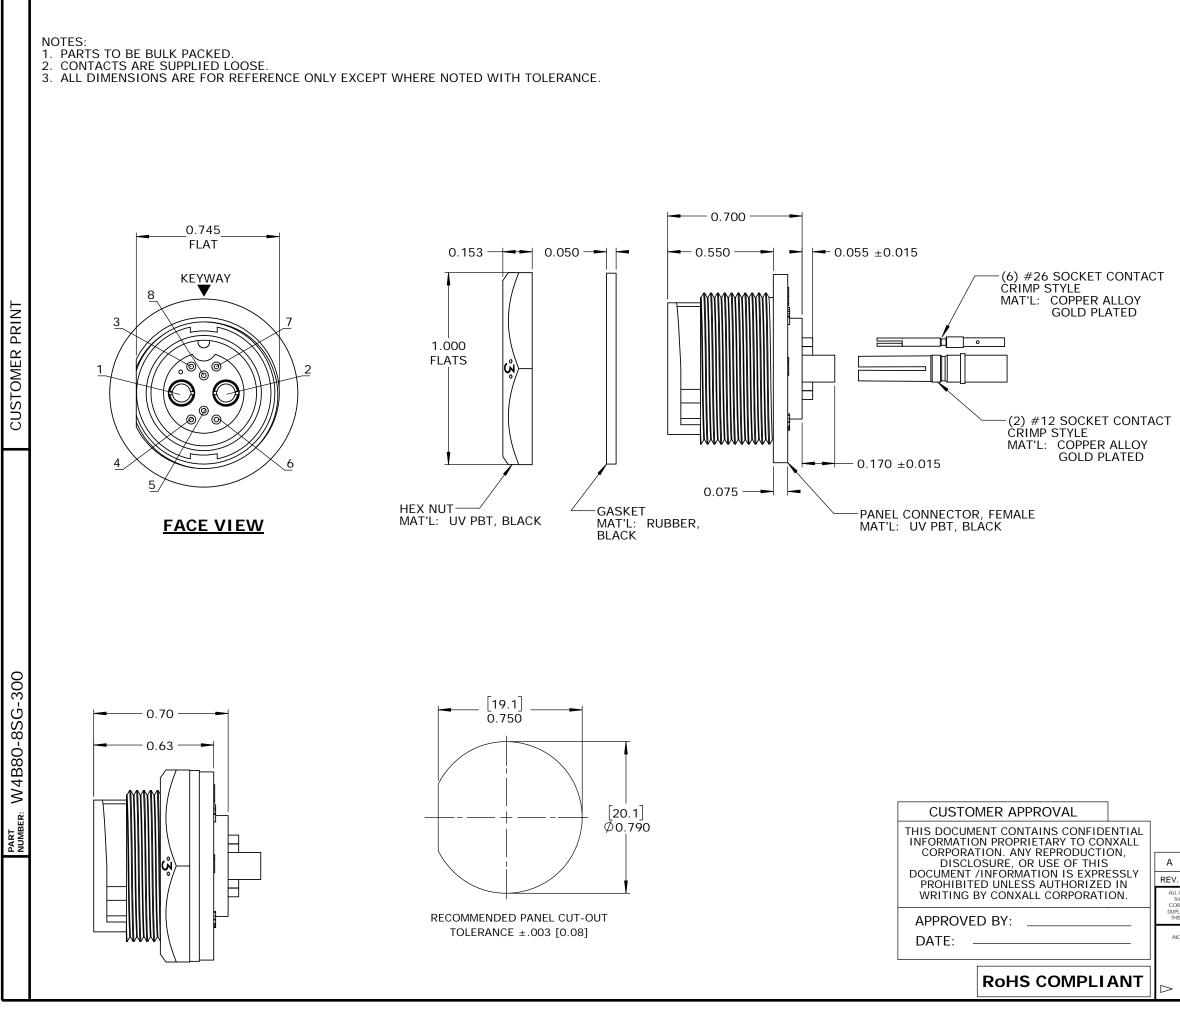

WIRE VIEW

| A AB 05-09-                                                                                                                                                                                                                                                                             |      |  | RELEASE P                                                                                                                                      |                                                                                                                                                                                                                                    | PER DOR 1                                                                                                                                                                                                                                                                                                                                                                            | 4-6281TC                                                                                                                                                                                                                                                                                                                                                            |                                                                                                                                                         |  |
|-----------------------------------------------------------------------------------------------------------------------------------------------------------------------------------------------------------------------------------------------------------------------------------------|------|--|------------------------------------------------------------------------------------------------------------------------------------------------|------------------------------------------------------------------------------------------------------------------------------------------------------------------------------------------------------------------------------------|--------------------------------------------------------------------------------------------------------------------------------------------------------------------------------------------------------------------------------------------------------------------------------------------------------------------------------------------------------------------------------------|---------------------------------------------------------------------------------------------------------------------------------------------------------------------------------------------------------------------------------------------------------------------------------------------------------------------------------------------------------------------|---------------------------------------------------------------------------------------------------------------------------------------------------------|--|
| INIT.                                                                                                                                                                                                                                                                                   | DATE |  | DESCRIPTION                                                                                                                                    |                                                                                                                                                                                                                                    |                                                                                                                                                                                                                                                                                                                                                                                      |                                                                                                                                                                                                                                                                                                                                                                     |                                                                                                                                                         |  |
| ALL INFORMATION ILLUSTRATED IS<br>THE PROPERTY OF "CONXALL<br>CORPORATION." UNAUTHORIZED<br>JUPLICATION OR DISTRIBUTION OF<br>THIS DOCUMENT IS PROHIBITED.                                                                                                                              |      |  | ORIG. DRAWN BY: DATE:<br>AB 07-18-14                                                                                                           |                                                                                                                                                                                                                                    |                                                                                                                                                                                                                                                                                                                                                                                      |                                                                                                                                                                                                                                                                                                                                                                     |                                                                                                                                                         |  |
|                                                                                                                                                                                                                                                                                         |      |  | CHECKED BY:                                                                                                                                    |                                                                                                                                                                                                                                    |                                                                                                                                                                                                                                                                                                                                                                                      |                                                                                                                                                                                                                                                                                                                                                                     |                                                                                                                                                         |  |
| ALL UNITS ARE IN FEET,<br>INCHES, FRACTION OF INCHES<br>AND DECIMALS.                                                                                                                                                                                                                   |      |  |                                                                                                                                                |                                                                                                                                                                                                                                    |                                                                                                                                                                                                                                                                                                                                                                                      | 601 E. WILDWOOD VILLA PARK, IL 60181                                                                                                                                                                                                                                                                                                                                |                                                                                                                                                         |  |
|                                                                                                                                                                                                                                                                                         |      |  | APPROVED BY:                                                                                                                                   |                                                                                                                                                                                                                                    |                                                                                                                                                                                                                                                                                                                                                                                      | TITLE:PANEL CONNECTOR KIT(2)#12 + (6)#26 SOCKET CONTACTS, CRIMP                                                                                                                                                                                                                                                                                                     |                                                                                                                                                         |  |
|                                                                                                                                                                                                                                                                                         |      |  |                                                                                                                                                | size<br>B                                                                                                                                                                                                                          | sheet<br>1 OF 1                                                                                                                                                                                                                                                                                                                                                                      | MULTI-CON-X, WEATHER RESISTANT<br>customer: STANDARD PRODUCT                                                                                                                                                                                                                                                                                                        |                                                                                                                                                         |  |
| <ul> <li>CRITICAL CHARACTERISTIC</li> <li>FLAG PER SPEC. XXXX</li> </ul>                                                                                                                                                                                                                |      |  | ME A                                                                                                                                           | S P/N                                                                                                                                                                                                                              | DIRECTORY:<br>SLW                                                                                                                                                                                                                                                                                                                                                                    | PART<br>NUMBER: W4B80-8SG-300                                                                                                                                                                                                                                                                                                                                       | REV<br>A                                                                                                                                                |  |
| INIT. DATE     ALL INFORMATION ILLUSTRATED IS     INFORMATION ILLUSTRATED (     CORPORTION' UNAUTHORIZED     CORPORTION OF TOO BISTIRBUTION OF     THIS DOCUMENT IS PROHIBITED.     ALL UNITS ARE IN FEET,     INCHES, FRACTION OF INCHES     AND DECIMALS.     CRITICAL CHARACTERISTIC |      |  | INIT. DATE ORMATION ILLUSTRATED IS ORMATION ILLUSTRATED IS ORMATION ILLUSTRATED IS ORMATION UNAUTHOREED ADD ADD ADD ADD ADD ADD ADD ADD ADD AD | INIT. DATE DESC<br>ORMATION ILLUSTRATED IS<br>ROPERTY OF 'CONKALL<br>DRATION 'UNAUTHORIZED'<br>ADD DECIMALS<br>LL UNIS ARE IN FEET,<br>S. FRACTION OF INCRES<br>AND DECIMALS<br>CRITICAL CHARACTERISTIC<br>CRITICAL CHARACTERISTIC | INIT. DATE DESCRIPTI<br>ORMATION ILLUSIRATED IS<br>ROPERTY OF CONALL<br>JABITON / UNAUTHORIZED<br>IALD NOR DISTRUSTION OF<br>OCULIENT IS PROHIBITED.<br>ALL UNITS ARE IN FEET.<br>SE FRACTION OF INCHES<br>AND DECIMALS.<br>CRIICAL CHARACTERISTIC<br>CRIICAL CHARACTERISTIC<br>CRIICAL CHARACTERISTIC<br>CRIICAL CHARACTERISTIC<br>CRIICAL CHARACTERISTIC<br>CRIICAL CHARACTERISTIC | INIT. DATE DESCRIPTION  ORMAIION ILLISIBATED S  REOPERTY OF "CONVALL  PROPERTY OF "CONVALL  PROPERTY OF "CONVALL  AB  OT-18-14  ILLINITS ARE IN FEFT  AB  CHECKED BY:  APPROVED BY:  SCALE  SIZE SHEET  NTS B 1 OF 1  SIZE DIRECTORY: | INIT. DATE DESCRIPTION  ORIG. DRAWN BY: DATE: AB 07-18-14  FILE: SCALE SIZE SHEET NTS B 1 OF 1 CURATIONER STANDARD PRODUCT  FILE: PART WAADDOO SC. 2000 |  |