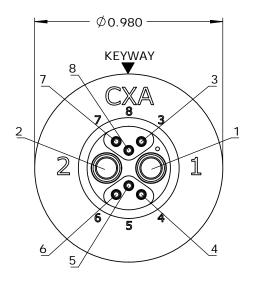

WIRE VIEW

| A AB 05-09-                                                                                                                                                                                                                                                                             |      |  | RELEASE P                                                                                                                                      |                                                                                                                                                                                                                                    | PER DOR 1                                                                                                                                                                                                                                                                                                                                                                            | 4-6281TC                                                                                                                                                                                                                                                                                                                                                            |                                                                                                                                                         |  |
|-----------------------------------------------------------------------------------------------------------------------------------------------------------------------------------------------------------------------------------------------------------------------------------------|------|--|------------------------------------------------------------------------------------------------------------------------------------------------|------------------------------------------------------------------------------------------------------------------------------------------------------------------------------------------------------------------------------------|--------------------------------------------------------------------------------------------------------------------------------------------------------------------------------------------------------------------------------------------------------------------------------------------------------------------------------------------------------------------------------------|---------------------------------------------------------------------------------------------------------------------------------------------------------------------------------------------------------------------------------------------------------------------------------------------------------------------------------------------------------------------|---------------------------------------------------------------------------------------------------------------------------------------------------------|--|
| INIT.                                                                                                                                                                                                                                                                                   | DATE |  | DESCRIPTION                                                                                                                                    |                                                                                                                                                                                                                                    |                                                                                                                                                                                                                                                                                                                                                                                      |                                                                                                                                                                                                                                                                                                                                                                     |                                                                                                                                                         |  |
| ALL INFORMATION ILLUSTRATED IS<br>THE PROPERTY OF "CONXALL<br>CORPORATION." UNAUTHORIZED<br>JUPLICATION OR DISTRIBUTION OF<br>THIS DOCUMENT IS PROHIBITED.                                                                                                                              |      |  | ORIG. DRAWN BY: DATE:<br>AB 07-18-14                                                                                                           |                                                                                                                                                                                                                                    |                                                                                                                                                                                                                                                                                                                                                                                      |                                                                                                                                                                                                                                                                                                                                                                     |                                                                                                                                                         |  |
|                                                                                                                                                                                                                                                                                         |      |  | CHECKED BY:                                                                                                                                    |                                                                                                                                                                                                                                    |                                                                                                                                                                                                                                                                                                                                                                                      |                                                                                                                                                                                                                                                                                                                                                                     |                                                                                                                                                         |  |
| ALL UNITS ARE IN FEET,<br>INCHES, FRACTION OF INCHES<br>AND DECIMALS.                                                                                                                                                                                                                   |      |  |                                                                                                                                                |                                                                                                                                                                                                                                    |                                                                                                                                                                                                                                                                                                                                                                                      | 601 E. WILDWOOD VILLA PARK, IL 60181                                                                                                                                                                                                                                                                                                                                |                                                                                                                                                         |  |
|                                                                                                                                                                                                                                                                                         |      |  | APPROVED BY:                                                                                                                                   |                                                                                                                                                                                                                                    |                                                                                                                                                                                                                                                                                                                                                                                      | TITLE:PANEL CONNECTOR KIT(2)#12 + (6)#26 SOCKET CONTACTS, CRIMP                                                                                                                                                                                                                                                                                                     |                                                                                                                                                         |  |
|                                                                                                                                                                                                                                                                                         |      |  |                                                                                                                                                | size<br>B                                                                                                                                                                                                                          | sheet<br>1 OF 1                                                                                                                                                                                                                                                                                                                                                                      | MULTI-CON-X, WEATHER RESISTANT<br>customer: STANDARD PRODUCT                                                                                                                                                                                                                                                                                                        |                                                                                                                                                         |  |
| <ul> <li>CRITICAL CHARACTERISTIC</li> <li>FLAG PER SPEC. XXXX</li> </ul>                                                                                                                                                                                                                |      |  | ME A                                                                                                                                           | S P/N                                                                                                                                                                                                                              | DIRECTORY:<br>SLW                                                                                                                                                                                                                                                                                                                                                                    | PART<br>NUMBER: W4B80-8SG-300                                                                                                                                                                                                                                                                                                                                       | REV<br>A                                                                                                                                                |  |
| INIT. DATE     ALL INFORMATION ILLUSTRATED IS     INFORMATION ILLUSTRATED (     CORPORTION' UNAUTHORIZED     CORPORTION OF TOO BISTIRBUTION OF     THIS DOCUMENT IS PROHIBITED.     ALL UNITS ARE IN FEET,     INCHES, FRACTION OF INCHES     AND DECIMALS.     CRITICAL CHARACTERISTIC |      |  | INIT. DATE ORMATION ILLUSTRATED IS ORMATION ILLUSTRATED IS ORMATION ILLUSTRATED IS ORMATION UNAUTHOREED ADD ADD ADD ADD ADD ADD ADD ADD ADD AD | INIT. DATE DESC<br>ORMATION ILLUSTRATED IS<br>ROPERTY OF 'CONKALL<br>DRATION 'UNAUTHORIZED'<br>ADD DECIMALS<br>LL UNIS ARE IN FEET,<br>S. FRACTION OF INCRES<br>AND DECIMALS<br>CRITICAL CHARACTERISTIC<br>CRITICAL CHARACTERISTIC | INIT. DATE DESCRIPTI<br>ORMATION ILLUSIRATED IS<br>ROPERTY OF CONALL<br>JABITON / UNAUTHORIZED<br>IALD NOR DISTRUSTION OF<br>OCULIENT IS PROHIBITED.<br>ALL UNITS ARE IN FEET.<br>SE FRACTION OF INCHES<br>AND DECIMALS.<br>CRIICAL CHARACTERISTIC<br>CRIICAL CHARACTERISTIC<br>CRIICAL CHARACTERISTIC<br>CRIICAL CHARACTERISTIC<br>CRIICAL CHARACTERISTIC<br>CRIICAL CHARACTERISTIC | INIT. DATE DESCRIPTION  ORMAIION ILLISIBATED S  REOPERTY OF "CONVALL  PROPERTY OF "CONVALL  PROPERTY OF "CONVALL  AB  OT-18-14  ILLINITS ARE IN FEFT  AB  CHECKED BY:  APPROVED BY:  SCALE  SIZE SHEET  NTS B 1 OF 1  SIZE DIRECTORY: | INIT. DATE DESCRIPTION  ORIG. DRAWN BY: DATE: AB 07-18-14  FILE: SCALE SIZE SHEET NTS B 1 OF 1 CURATIONER STANDARD PRODUCT  FILE: PART WAADDOO SC. 2000 |  |