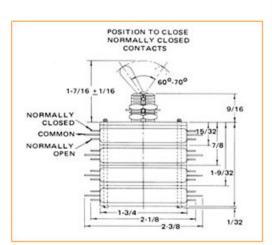

#### Single Toggle

T-Bar Multi-Contact Dust Tight Switches are protected against normal ambient dust conditions. Designed for use in controlled environment such as test areas, computer control rooms, broadcast studios and network management centers. They are available in switching configurations of 4 to 144 pole double throw, all with maintained action.

Two types of contacts are available. The 902 series is designed to switch dry circuits to a maximum 1 amp for use in data. Thermocouple and instrumentations circuits. The 802 series is used for control and indicator circuits. Terminals are designed to accept T-Bar Connectors.