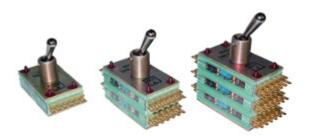

#### Single Toggle

T-Bar Multi-Contact Dust Tight Switches are protected against normal ambient dust conditions. Designed for use in controlled environment such as test areas, computer control rooms, broadcast studios and network management centers. They are available in switching configurations of 4 to 144 pole double throw, all with maintained action.

Two types of contacts are available. The 902 series is designed to switch dry circuits to a maximum 1 amp for use in data. Thermocouple and instrumentations circuits. The 802 series is used for control and indicator circuits. Terminals are designed to accept T-Bar Connectors.

- \* Available in 1-144 poles. Double throw, Form C.
- \* Protected again normal ambient dust conditions.
- \* Switches more circuits in less space.
- \* 1 Amp or 5 Amp.