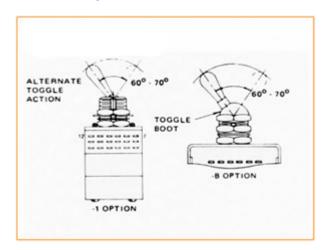

#### Single Toggle

T-Bar Multi-Contact Dust Tight Switches are protected against normal ambient dust conditions. Designed for use in controlled environment such as test areas, computer control rooms, broadcast studios and network management centers. They are available in switching configurations of 4 to 144 pole double throw, all with maintained action.

Two types of contacts are available. The 902 series is designed to switch dry circuits to a maximum 1 amp for use in data. Thermocouple and instrumentations circuits. The 802 series is used for control and indicator circuits. Terminals are designed to accept T-Bar Connectors.