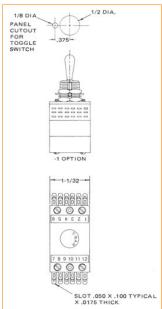

#### Single Toggle

T-Bar Multi-Contact Dust Tight Switches are protected against normal ambient dust conditions. Designed for use in controlled environment such as test areas, computer control rooms, broadcast studios and network management centers. They are available in switching configurations of 4 to 144 pole double throw, all with maintained action.

Two types of contacts are available. The 902 series is designed to switch dry circuits to a maximum 1 amp for use in data. Thermocouple and instrumentations circuits. The 802 series is used for control and indicator circuits. Terminals are designed to accept T-Bar Connectors.