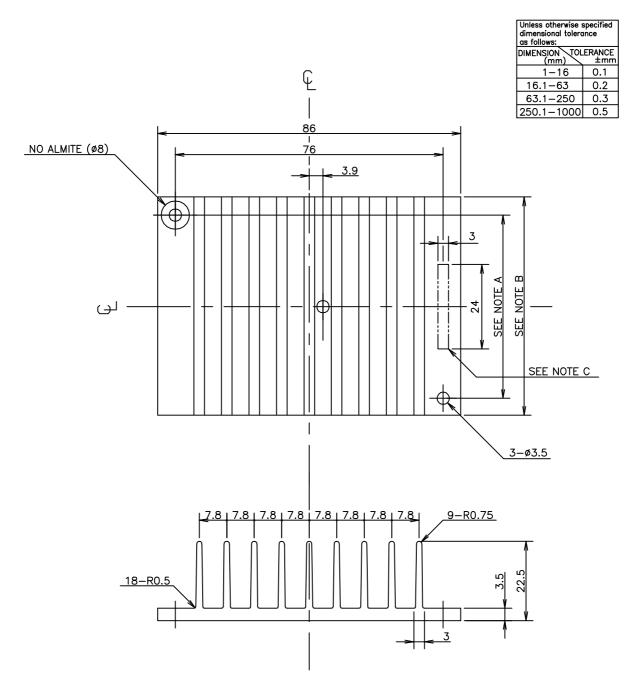

## NOTES:

| PART NEME | A  | В  | C (STAMP) |
|-----------|----|----|-----------|
| HAA-062   | 52 | 62 | HAA-062   |
| HAA-041   | 31 | 41 | HAA-041   |
|           |    |    |           |

| DENSEI-LAMBDA |             |  |  |  |
|---------------|-------------|--|--|--|
| TITLE         | FIN 2       |  |  |  |
|               | (unit : mm) |  |  |  |