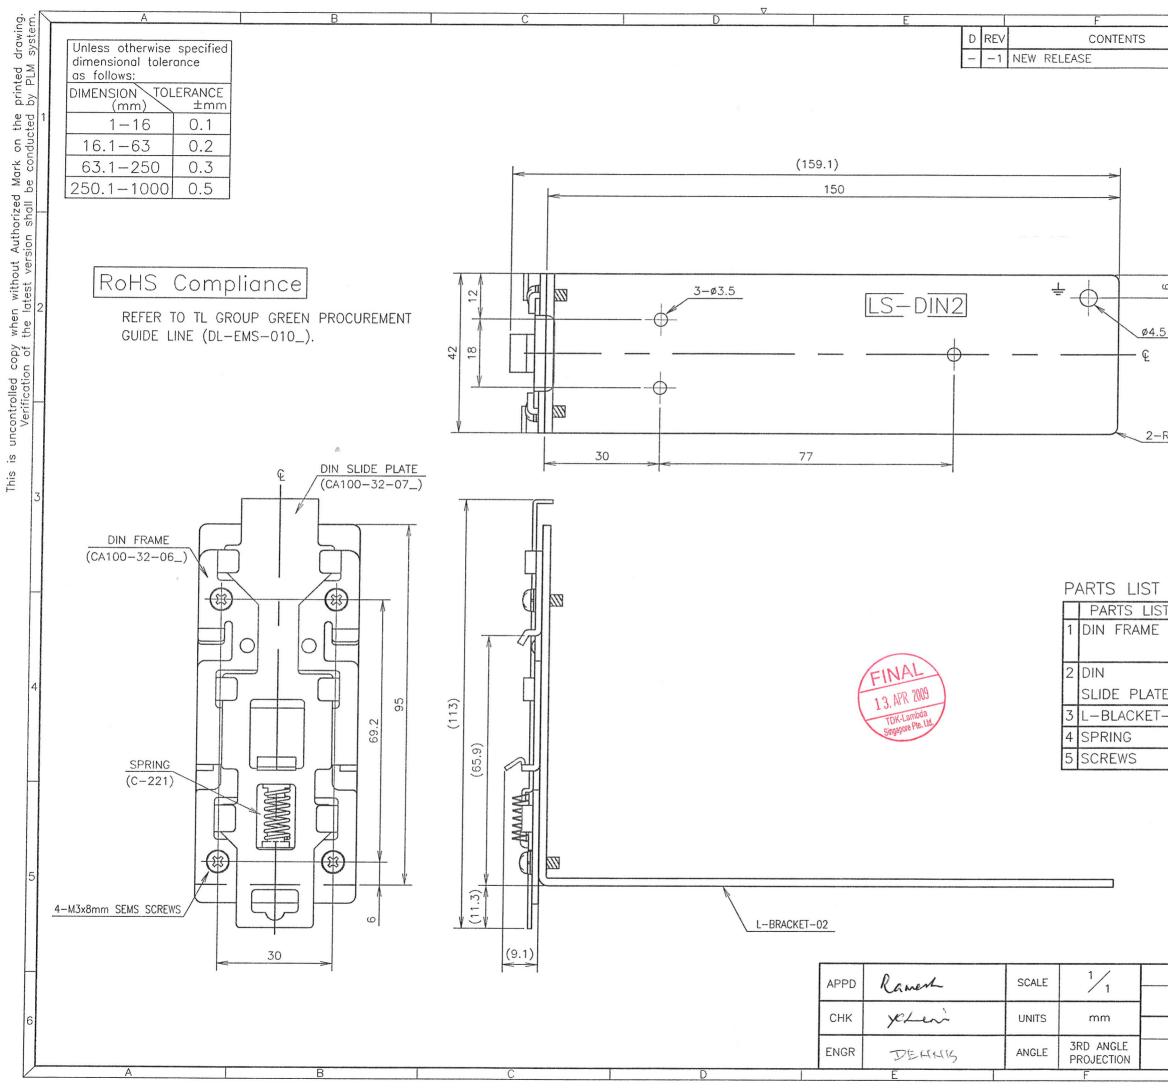

|                                                                                 | G                                                                                                                                                                                                                                                                                                                                                                                                                                                                                                                                                                                                                                                                                                                                                                                                                                                                                                                                                                                                                                                                                                                                                                                                                                                                                                                                                                                                                                                                                                                                                                                                                                                                                                                                                                                                                                                                                                                                                                                                                                                                                                                              |            |                                         | Н      |        |
|---------------------------------------------------------------------------------|--------------------------------------------------------------------------------------------------------------------------------------------------------------------------------------------------------------------------------------------------------------------------------------------------------------------------------------------------------------------------------------------------------------------------------------------------------------------------------------------------------------------------------------------------------------------------------------------------------------------------------------------------------------------------------------------------------------------------------------------------------------------------------------------------------------------------------------------------------------------------------------------------------------------------------------------------------------------------------------------------------------------------------------------------------------------------------------------------------------------------------------------------------------------------------------------------------------------------------------------------------------------------------------------------------------------------------------------------------------------------------------------------------------------------------------------------------------------------------------------------------------------------------------------------------------------------------------------------------------------------------------------------------------------------------------------------------------------------------------------------------------------------------------------------------------------------------------------------------------------------------------------------------------------------------------------------------------------------------------------------------------------------------------------------------------------------------------------------------------------------------|------------|-----------------------------------------|--------|--------|
| DATE                                                                            | I                                                                                                                                                                                                                                                                                                                                                                                                                                                                                                                                                                                                                                                                                                                                                                                                                                                                                                                                                                                                                                                                                                                                                                                                                                                                                                                                                                                                                                                                                                                                                                                                                                                                                                                                                                                                                                                                                                                                                                                                                                                                                                                              | NGR        | СНК                                     | APPD   | $\neg$ |
| 91410                                                                           | i DEI                                                                                                                                                                                                                                                                                                                                                                                                                                                                                                                                                                                                                                                                                                                                                                                                                                                                                                                                                                                                                                                                                                                                                                                                                                                                                                                                                                                                                                                                                                                                                                                                                                                                                                                                                                                                                                                                                                                                                                                                                                                                                                                          | 1414       | ychin                                   | Ramon  |        |
| -R2                                                                             |                                                                                                                                                                                                                                                                                                                                                                                                                                                                                                                                                                                                                                                                                                                                                                                                                                                                                                                                                                                                                                                                                                                                                                                                                                                                                                                                                                                                                                                                                                                                                                                                                                                                                                                                                                                                                                                                                                                                                                                                                                                                                                                                |            |                                         |        | 1      |
| ST CATALOG                                                                      | And the second s | NE<br>1    | T MANUFA                                | ACTURE |        |
| (ONWARD CA1<br>CA100-32<br>TE (ONWARD CA1<br>T-02 PA900-00<br>C-221<br>M3x8mm S | 00-32-(<br>-07_<br>00-32-(<br>-65_                                                                                                                                                                                                                                                                                                                                                                                                                                                                                                                                                                                                                                                                                                                                                                                                                                                                                                                                                                                                                                                                                                                                                                                                                                                                                                                                                                                                                                                                                                                                                                                                                                                                                                                                                                                                                                                                                                                                                                                                                                                                                             | 1          | T-L<br>T-L<br>KATO S                    | PRING  | 4      |
|                                                                                 |                                                                                                                                                                                                                                                                                                                                                                                                                                                                                                                                                                                                                                                                                                                                                                                                                                                                                                                                                                                                                                                                                                                                                                                                                                                                                                                                                                                                                                                                                                                                                                                                                                                                                                                                                                                                                                                                                                                                                                                                                                                                                                                                |            |                                         |        | 5      |
| MATERIALS<br>FINISH                                                             | TITLE<br>DRAWING<br>No.                                                                                                                                                                                                                                                                                                                                                                                                                                                                                                                                                                                                                                                                                                                                                                                                                                                                                                                                                                                                                                                                                                                                                                                                                                                                                                                                                                                                                                                                                                                                                                                                                                                                                                                                                                                                                                                                                                                                                                                                                                                                                                        | M<br>PA900 | <u>S-DIN2(L</u><br>OUNTING<br>)-00-68 - |        | 6      |
|                                                                                 | 3                                                                                                                                                                                                                                                                                                                                                                                                                                                                                                                                                                                                                                                                                                                                                                                                                                                                                                                                                                                                                                                                                                                                                                                                                                                                                                                                                                                                                                                                                                                                                                                                                                                                                                                                                                                                                                                                                                                                                                                                                                                                                                                              |            | K-Lamb                                  |        | L      |