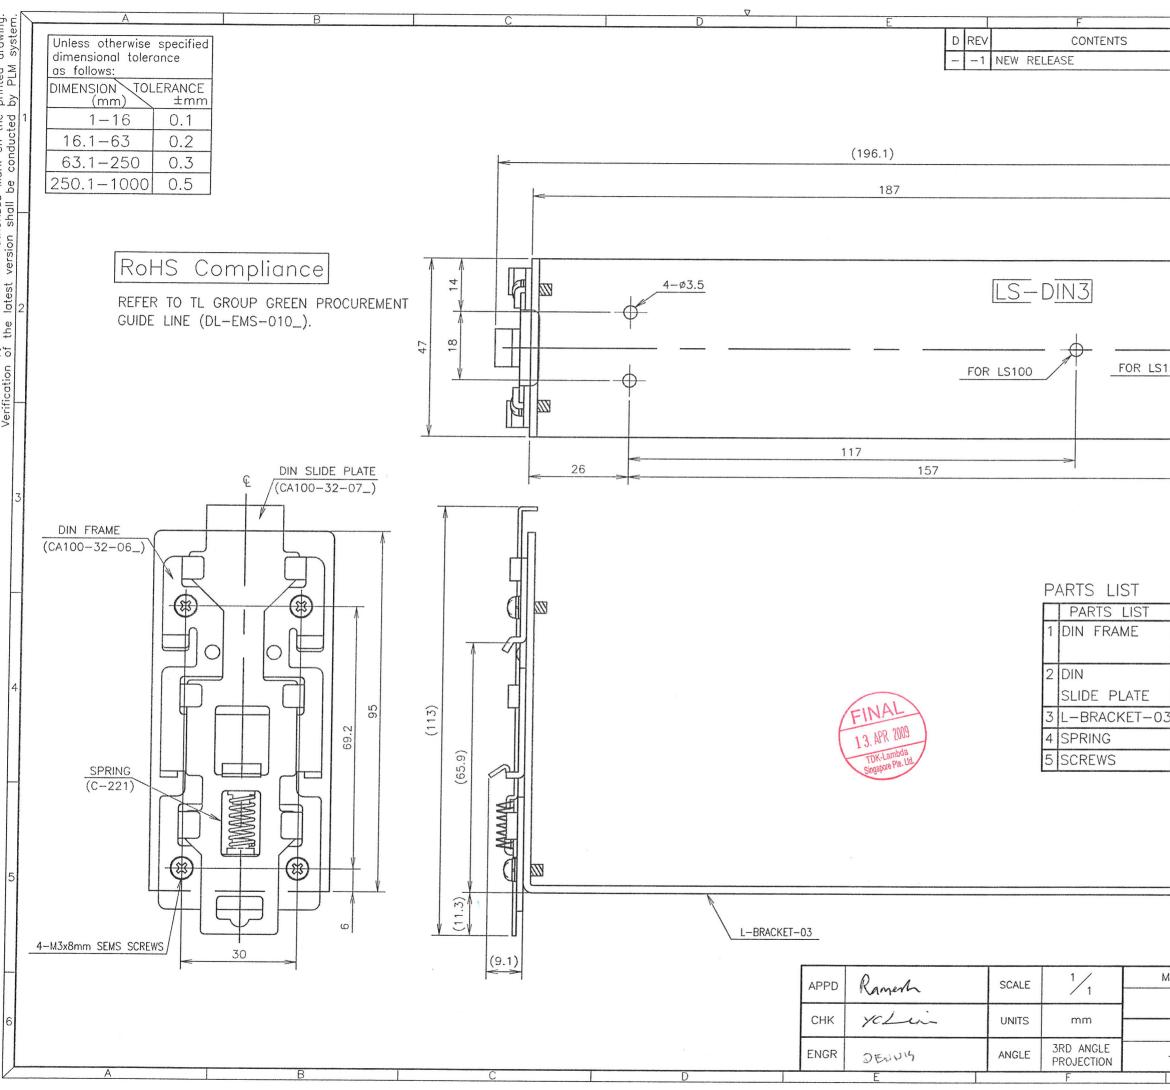

| DATE ENGR CHK                                                                                                                                                                                                                                                                                                                                                             | CONTRACTOR OF THE OWNER OWN |
|---------------------------------------------------------------------------------------------------------------------------------------------------------------------------------------------------------------------------------------------------------------------------------------------------------------------------------------------------------------------------|-------------------------------------------------------------------------------------------------------------------------------------------------------------------------------------------------------------------------------------------------------------------------------------------------------------------------------------------------------------------------------------------------------------------------------------------------------------------------------------------------------------------------------------------------------------------------------------------------------------------------------------------------------------------------------------------------------------------------------------------------------------------------------------------------------------------------------------------------------------------------------------------------------------------------------------------------------------------------------------------------|
|                                                                                                                                                                                                                                                                                                                                                                           | APPD                                                                                                                                                                                                                                                                                                                                                                                                                                                                                                                                                                                                                                                                                                                                                                                                                                                                                                                                                                                            |
| 9/4/09 DEPPIS YChin 1                                                                                                                                                                                                                                                                                                                                                     | Rament                                                                                                                                                                                                                                                                                                                                                                                                                                                                                                                                                                                                                                                                                                                                                                                                                                                                                                                                                                                          |
|                                                                                                                                                                                                                                                                                                                                                                           | 1                                                                                                                                                                                                                                                                                                                                                                                                                                                                                                                                                                                                                                                                                                                                                                                                                                                                                                                                                                                               |
| CATALOG No.       NET MANUFAC         CA100-32-06_       1         (ONWARD CA100-32-06C)       1         CA100-32-07_       1         CA100-32-07_       1         (ONWARD CA100-32-07C)       1         ZA100-32-07_       1         (ONWARD CA100-32-07C)       1         ZA100-00-66_       1         ZA100-32-07       1         KATO SPF         M3x8mm SEMS       4 | 4                                                                                                                                                                                                                                                                                                                                                                                                                                                                                                                                                                                                                                                                                                                                                                                                                                                                                                                                                                                               |
|                                                                                                                                                                                                                                                                                                                                                                           | 5                                                                                                                                                                                                                                                                                                                                                                                                                                                                                                                                                                                                                                                                                                                                                                                                                                                                                                                                                                                               |
| TITLE LS-DIN3(LS100<br>MOUNTING PL<br>FINISH DRAWING<br>No. PA900-00-69-<br>TDK-Lambd                                                                                                                                                                                                                                                                                     | ATE                                                                                                                                                                                                                                                                                                                                                                                                                                                                                                                                                                                                                                                                                                                                                                                                                                                                                                                                                                                             |