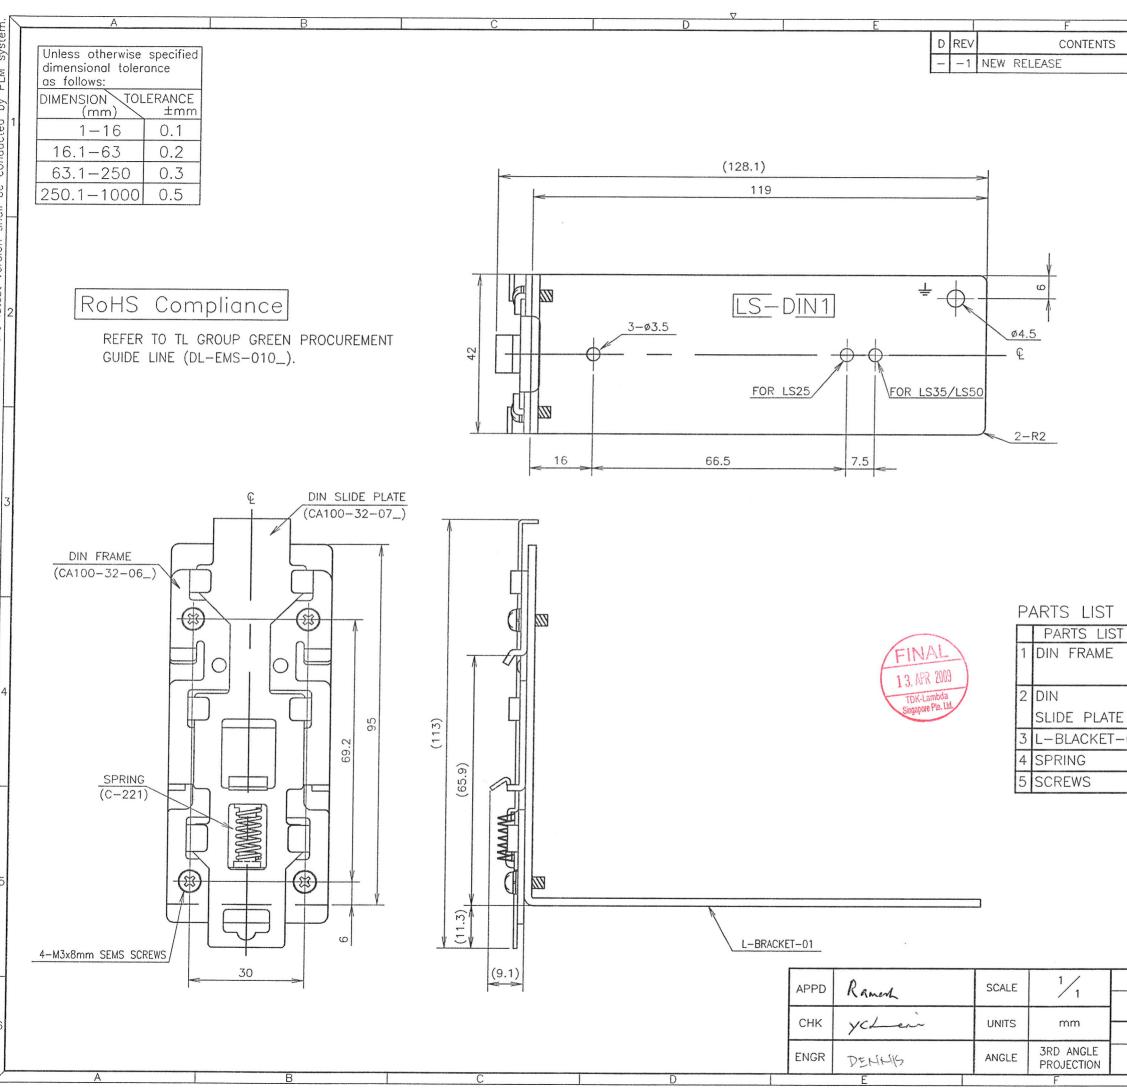

|                             |         |           | G       |     |           | Н        |   |
|-----------------------------|---------|-----------|---------|-----|-----------|----------|---|
|                             |         | DATE      | 1       | NGR | СНК       | APPD     | 1 |
|                             |         | 514100    |         |     | Ychin.    | Ramar    | - |
|                             |         |           | 100     |     | 170000    |          |   |
|                             |         |           |         |     |           |          |   |
|                             |         |           |         |     |           |          | 1 |
|                             |         |           |         |     |           |          |   |
|                             |         |           |         |     |           |          |   |
|                             |         |           |         |     |           |          |   |
|                             |         |           |         |     |           |          |   |
|                             |         |           |         |     |           |          | H |
|                             |         |           |         |     |           |          |   |
|                             |         |           |         |     |           |          |   |
|                             |         |           |         |     |           |          |   |
|                             |         |           |         |     |           |          | 2 |
|                             |         |           |         |     |           |          |   |
|                             |         |           |         |     |           |          |   |
|                             |         |           |         |     |           |          |   |
|                             |         |           |         |     |           |          |   |
|                             |         |           |         |     |           |          | П |
|                             |         |           |         |     |           |          |   |
|                             |         |           |         |     |           |          |   |
|                             |         |           |         |     |           |          |   |
|                             |         |           |         |     |           |          | 3 |
|                             |         |           |         |     |           |          |   |
|                             |         |           |         |     |           |          |   |
|                             |         |           |         |     |           |          |   |
|                             |         |           |         |     |           |          |   |
|                             |         |           |         |     |           |          | П |
| -                           | CAT     | ALOG N    | 0.      | NET | MANUFACT  | TURE     |   |
|                             | CA10    | 0-32-0    | 6_      |     | T-L       |          |   |
|                             | (ONWAR  | 2D CA100- | -32-060 | 2)  |           |          |   |
|                             | CA10    | 0-32-0    | 7_      | 1   | T-L       |          | 4 |
|                             | (ONWAR  | D CA100-  | -32-070 | )   |           |          |   |
| -01                         | PA90    | 0-00-6    | 4_      | 1   | T-L       |          |   |
|                             | C-22    | 1         |         | 1   | KATO SPF  | RING     |   |
|                             | M3x8    | mm SEN    | MS .    | 4   | T—L       |          |   |
|                             |         |           |         |     |           |          |   |
|                             |         |           |         |     |           |          |   |
|                             |         |           |         |     |           |          |   |
|                             |         |           |         |     |           |          |   |
|                             |         |           |         |     |           |          | 5 |
|                             |         |           |         |     |           |          |   |
|                             |         |           |         |     |           |          |   |
|                             |         |           |         |     |           |          |   |
|                             |         |           |         | 10  |           | /7E /EO) |   |
|                             | MATERIA | 4LS       | TITLE   |     | DIN1(LS25 |          | П |
|                             |         |           |         | N   | IOUNTING  | PLATE    |   |
| FINISH DRAWING PA900-00-67- |         |           |         |     |           |          | 6 |
|                             |         |           |         |     |           |          | 1 |
|                             | 1       | (         | 3       | ID  | K-Lamb    |          | V |
|                             | L       |           |         |     | !         |          | V |